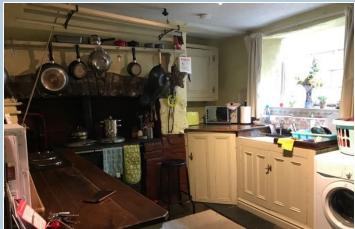

### **KITCHEN**

 $3.05m \times 3.71m (10' 0" \times 12' 2")$  Wooden flooring, range of cupboards and drawers. Electric oven and hob. Belfast style sink. Wood fired Esse Stove with back boiler.. Walk in cupboard.