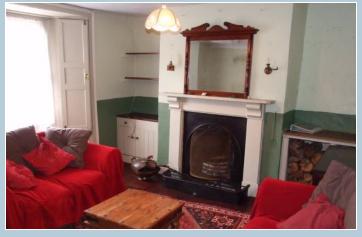

# **LOUNGE**

4.74m x 3.64m (15' 7" x 11' 11") Front room with central fireplace, with cupboard space and parquet flooring