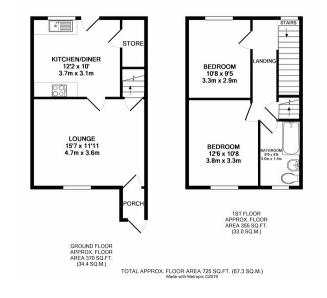

# **LOUNGE**

4.74m x 3.64m (15' 7" x 11' 11") Front room with central fireplace, with cupboard space and parquet flooring

### **KITCHEN**

 $3.05m \times 3.71m (10' 0" \times 12' 2")$  Wooden flooring, range of cupboards and drawers. Electric oven and hob. Belfast style sink. Wood fired Esse Stove with back boiler.. Walk in cupboard.

#### BEDROOM 1

3.80m x 3.26m (12' 6" x 10' 8") Wooden floor and feature fireplace.

## BEDROOM 2

2.87m x 3.26m (9' 5" x 10' 8")

## **BATHROOM**

2.96m x 1.43m (9' 9" x 4' 8") Wooden floor, bath with mixer tap shower, W.C. and sink.

### **OUTSIDE**

Remote garden area.