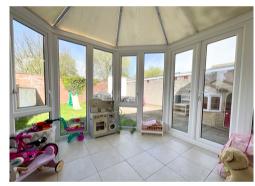

An entrance porch opens to a hallway with stairs to the first floor. A bright L shape lounge enjoys an outlook to the front. The modern kitchen/diner is fitted with gloss white units having a peninsular breakfast bar and patio doors leading a conservatory. Leading from the kitchen is a side hallway with door to the front and access to a recently refitted shower room.