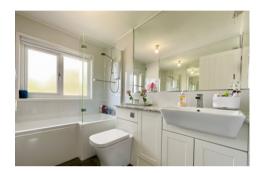

An entrance porch opens to a hallway with stairs to the first floor. A bright L shape lounge enjoys an outlook to the front. The modern kitchen/diner is fitted with gloss white units having a peninsular breakfast bar and patio doors leading a conservatory. Leading from the kitchen is a side hallway with door to the front and access to a recently refitted shower room.

Upstairs the landing provides access to 3 bedrooms, 2 having built in wardrobes. A modern family bathroom benefits from a shower over bath.

Outside: The property occupies a corner plot with easily maintained garden to front with a large mature flower bed extending to the side along with car hardstanding and garage. To the rear is a natural stone patio area and level garden laid to lawn, all enclosed by walling.