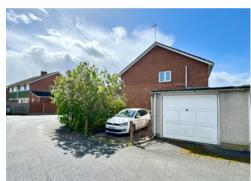

Upstairs the landing provides access to 3 bedrooms, 2 having built in wardrobes. A modern family bathroom benefits from a shower over bath.

Outside: The property occupies a corner plot with easily maintained garden to front with a large mature flower bed extending to the side along with car hardstanding and garage. To the rear is a natural stone patio area and level garden laid to lawn, all enclosed by walling.