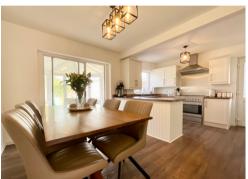

An entrance porch opens to a hallway with stairs to the first floor. A bright L shape lounge enjoys an outlook to the front. The modern kitchen/diner is fitted with gloss white units having a peninsular breakfast bar and patio doors leading a conservatory. Leading from the kitchen is a side hallway with door to the front and access to a recently refitted shower room.