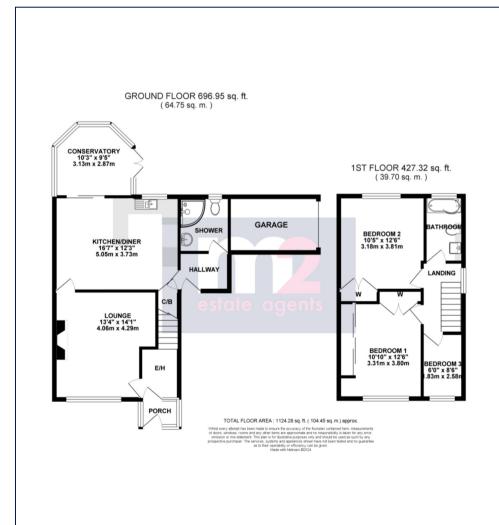

An entrance porch opens to a hallway with stairs to the first floor. A bright L shape lounge enjoys an outlook to the front. The modern kitchen/diner is fitted with gloss white units having a peninsular breakfast bar and patio doors leading a conservatory. Leading from the kitchen is a side hallway with door to the front and access to a recently refitted shower room.

Upstairs the landing provides access to 3 bedrooms, 2 having built in wardrobes. A modern family bathroom benefits from a shower over bath.

Outside: The property occupies a corner plot with easily maintained garden to front with a large mature flower bed extending to the side along with car hardstanding and garage. To the rear is a natural stone patio area and level garden laid to lawn, all enclosed by walling.