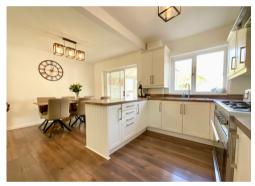

An entrance porch opens to a hallway with stairs to the first floor. A bright L shape lounge enjoys an outlook to the front. The modern kitchen/diner is fitted with gloss white units having a peninsular breakfast bar and patio doors leading a conservatory. Leading from the kitchen is a side hallway with door to the front and access to a recently refitted shower room.