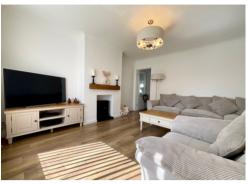

An entrance porch opens to a hallway with stairs to the first floor. A bright L shape lounge enjoys an outlook to the front. The modern kitchen/diner is fitted with gloss white units having a peninsular breakfast bar and patio doors leading a conservatory. Leading from the kitchen is a side hallway with door to the front and access to a recently refitted shower room.