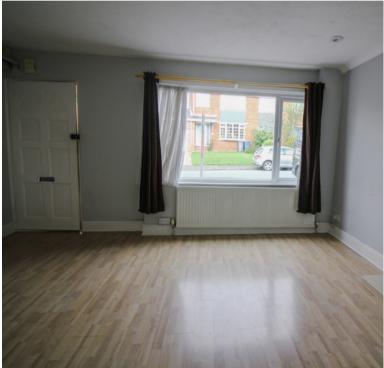

# WELL PROPORTIONED LIVING ROOM (FRONT)

4.39m maximum x 4.24m (14' 5" x 13' 11") having wide picture window to foregarden, useful understairs store cupboard off, coal effect gas fire and panel radiator.