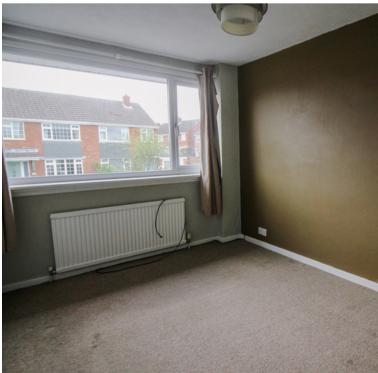

# WELL PROPORTIONED LIVING ROOM (FRONT)

4.39m maximum x 4.24m (14' 5" x 13' 11") having wide picture window to foregarden, useful understairs store cupboard off, coal effect gas fire and panel radiator.