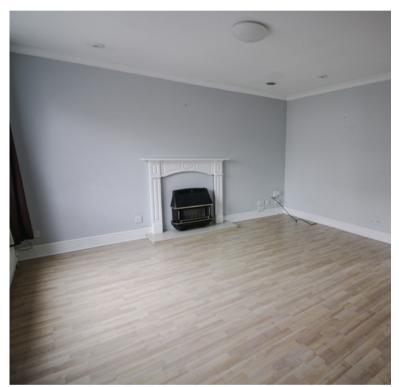

# WELL PROPORTIONED LIVING ROOM (FRONT)

4.39m maximum x 4.24m (14' 5" x 13' 11") having wide picture window to foregarden, useful understairs store cupboard off, coal effect gas fire and panel radiator.