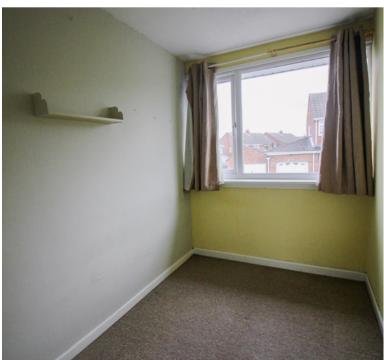

# **BEDROOM THREE (FRONT)**

 $2.83 \text{m} \times 1.65 \text{m} (9' \ 3'' \times 5' \ 5'')$  having window to roadway.