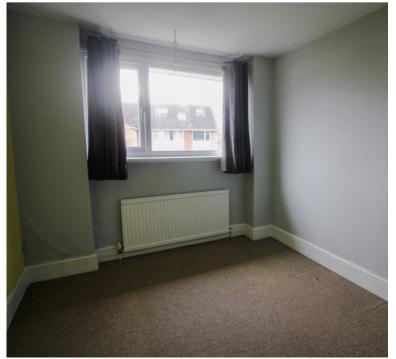

# **BEDROOM ONE (FRONT)**

 $2.77m \times 2.52m$  (9' 1"  $\times$  8' 3") having wide picture window to roadway and panel radiator.

# **BEDROOM TWO (REAR)**

2.52m x 2.54m (8' 3" x 8' 4") again having picture window to rear garden and radiator.