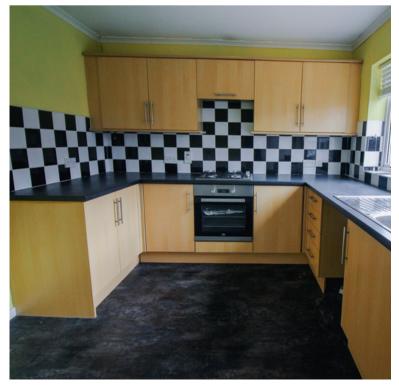

# SEPARATE FITTED KITCHEN

3.53m excluding deep wide recess x 2.78m (11' 7" x 9' 1") having range of wood grain effect fronted units beneath dark granolithic effect work surfaces, including work surface with inset stainless steel sink and drainer, having mixer taps with cupboards, drawers and recess under for automatic washing machine, further L-shaped base unit with inset four ring gas hob, having built in electric oven and cupboards beneath, the work surfaces having ceramic tiled splash surround, matching wall mounted cupboards with extractor above the hob, picture window to the rear garden, inset ceiling downlighters, cooker panel, gas, power points and panel radiator.