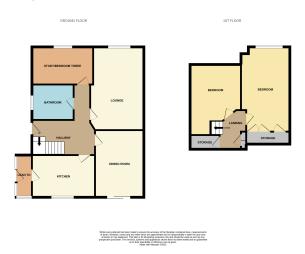

#### **Floorplans**

#### **Entrance Hall**

10' 7" x 5' 10" (3.23m x 1.78m)

# Lounge

11' 4" x 16' 1" (3.45m x 4.9m)

# **Dining Room**

13' 1" x 10' 2" (3.99m x 3.1m)

## **Kitchen**

10' 3" x 9' 3" (3.12m x 2.82m)

# **Bedroom Three/Study**

10' 4" x 6' 11" (3.15m x 2.11m)

### **Shower Room**

6' 1" x 6' 4" (1.85m x 1.93m)

## **Bedroom One**

15' 5" x 11' 3" (4.7m x 3.43m)

#### **Bedroom Two**

9' 4" x 13' (2.84m x 3.96m)

# Storage

7' 10" x 5' 3" (2.39m x 1.6m)