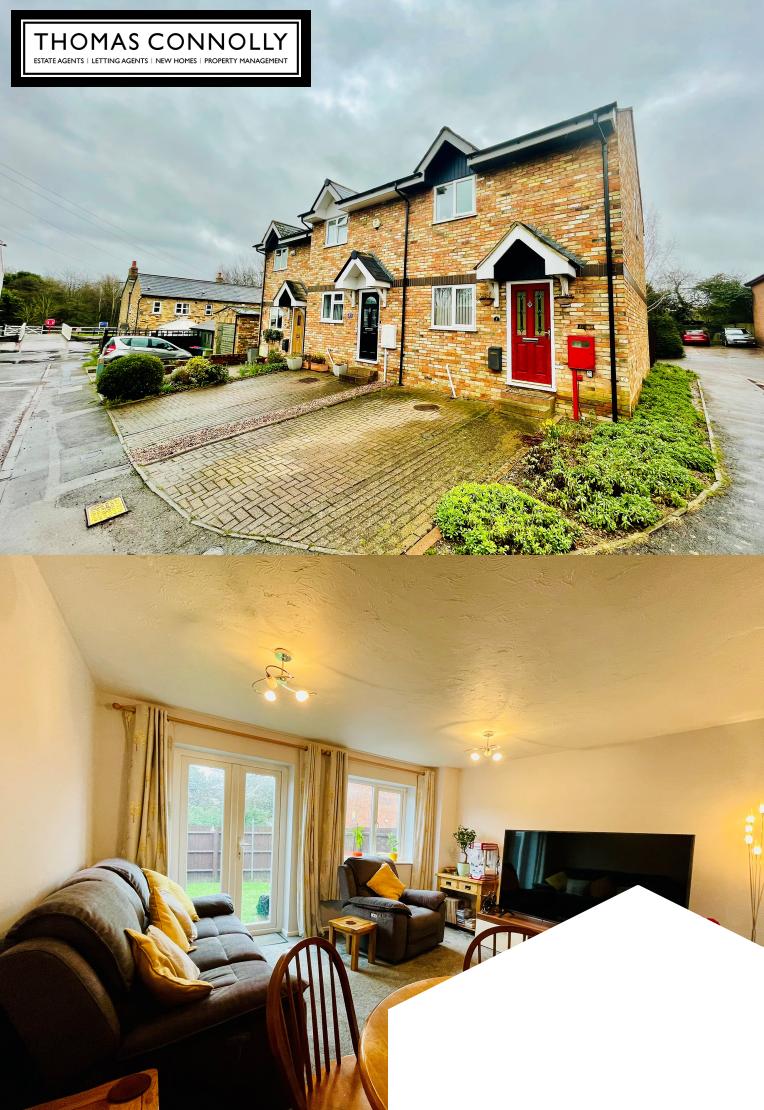

Accommodation briefly comprises; entrance hall, Kitchen and sitting room, First floor accommodation offers; two bedrooms and a family bathroom. Outside there is an enclosed garden to the rear featuring a patio with gated access. To the front there is a driveway providing off road parking for one vehicle. The property further benefits from double glazing.

# SITTING ROOM

11' 8" x 13' 6" (3.56m x 4.11m)

# PARKING OFF ROAD FOR ONE CAR