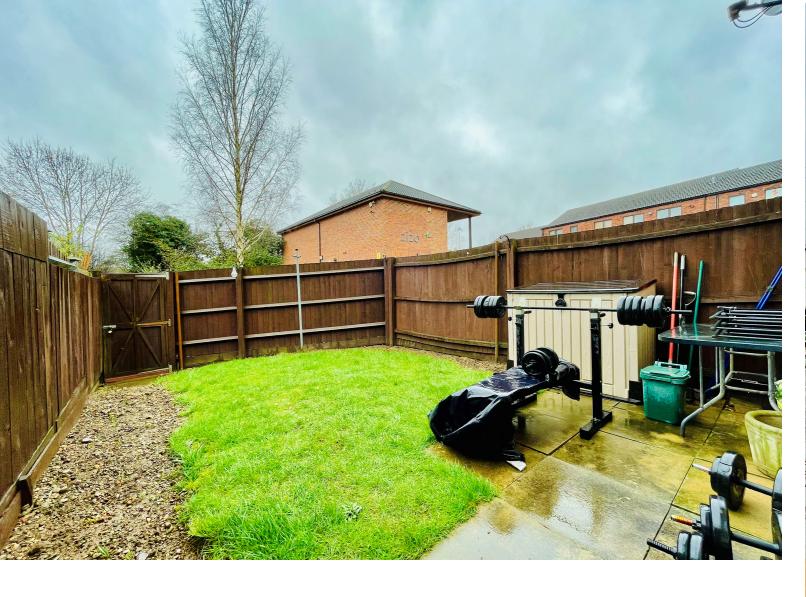

Accommodation briefly comprises; entrance hall, Kitchen and sitting room, First floor accommodation offers; two bedrooms and a family bathroom. Outside there is an enclosed garden to the rear featuring a patio with gated access. To the front there is a driveway providing off road parking for one vehicle. The property further benefits from double glazing.

# FRONT AND REAR GARDENS