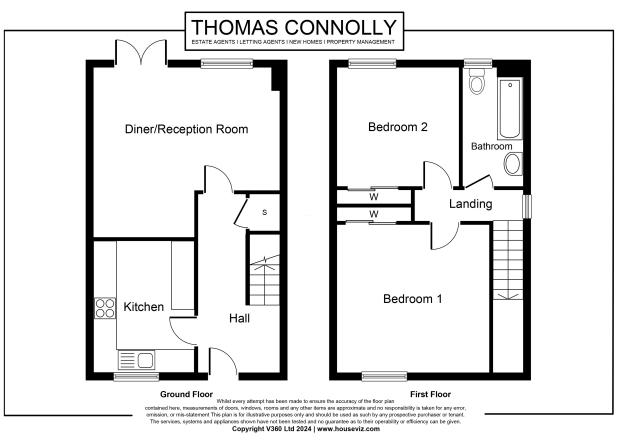

Accommodation briefly comprises; entrance hall, Kitchen and sitting room, First floor accommodation offers; two bedrooms and a family bathroom. Outside there is an enclosed garden to the rear featuring a patio with gated access. To the front there is a driveway providing off road parking for one vehicle. The property further benefits from double glazing.

# **ENTRANCE HALL**

#### **KITCHEN**

6' 9" x 9' 9" (2.06m x 2.97m)

# SITTING ROOM

11' 8" x 13' 6" (3.56m x 4.11m)

# FIRST FLOOR

#### **BEDROOM ONE**

10' 3" x 11' 9" (3.12m x 3.58m)

### **BEDROOM TWO**

8' 8" x 7' 8" (2.64m x 2.34m)

#### **BATHROOM**

5' 5" x 8' 8" (1.65m x 2.64m)