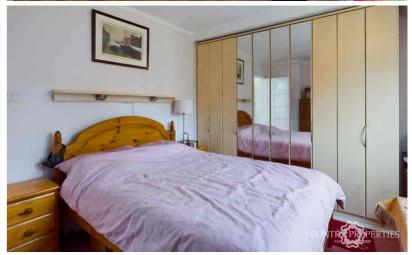

#### Master Bedroom

Double glazed UPVC Georgian style window to rear. Radiator. Built in cupboard with shelf and hanging space within. TV aerial port. Carpeted

#### **Bedroom Two**

Double glazed UPVC Georgian style window to rear. Radiator. Built in cupboard which houses the wall mounted Ideal combi boiler. Built in cupboards with shelve and hanging space. Two glass fronted display cupboards. Carpeted