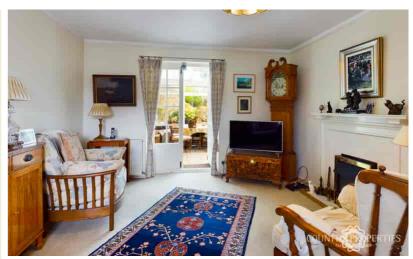

#### Living Room

Double glazed Georgian style sash window to the front. Original features including picture rail and decorative fire place with gas flame effect fire within. Television and telephone points. Two thermostatically controlled radiators. Doors leading to the Conservatory.

#### Conservatory

Ceramic floor tiling. Dwarf wall. Double Radiator. Polycarbonate roof. Door to side and various window openings. UPVC double glazed.