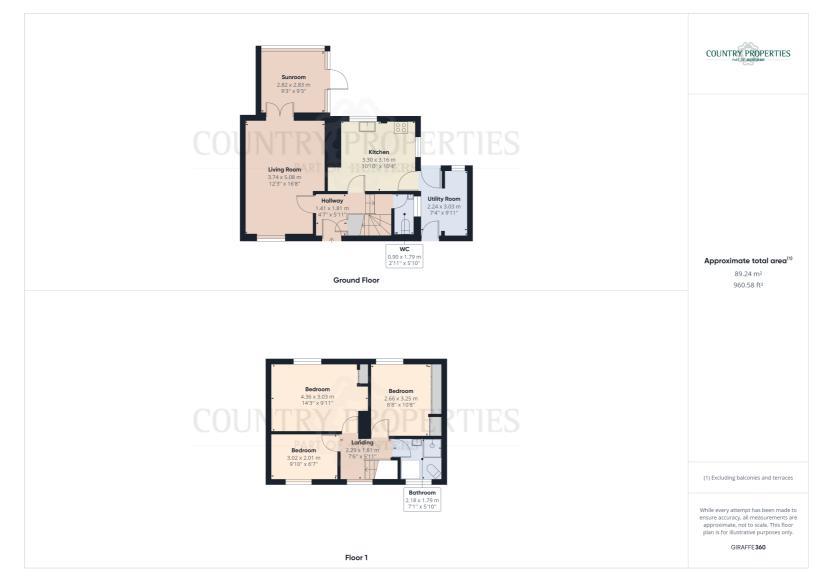

#### **Ground Floor**

#### **Entrance Hall**

UPVC glazed Georgian style obscure glass door leading into the Entrance Hall. Thermostatically controlled radiator. Under stair storage cupboard. Doors to Living Room and Kitchen. Stairs to first floor. Door to Cloakroom. Telephone point.

#### Downstairs W/C

A white suite with a low level WC and wall mounted wash hand basin. Georgian style window to the side passage. Wall mounted electric heater.

#### Living Room

Double glazed Georgian style sash window to the front. Original features including picture rail and decorative fire place with gas flame effect fire within. Television and telephone points. Two thermostatically controlled radiators. Doors leading to the Conservatory.

#### Conservatory

Ceramic floor tiling. Dwarf wall. Double Radiator. Polycarbonate roof. Door to side and various window openings. UPVC double glazed.

#### **Kitchen**

Re fitted kitchen with dark wood effect laminate flooring. Multiple wall and floor storage cupboards. Integrated dishwasher. Thermostatically controlled radiator. Door leading to utility room. Space for rangemaster 1100 cooker. Extractor hood over. Georgian style double glazed UPVC windows over looking the garden and side. 1 ½ sink basin with Chrome mixer tap Roll edge dark wood effect worktops.

#### Utility Room

This is part of the single storey attachment to the side adjoining the next property. Door to front. UPVC door and window to rear. Radiator. Ceramic floor tiling. Space and plumbing for a tumble dryer. Space for a tall fridge/freezer. Wall mounted cupboard and a further base cupboard with a worktop over. Loft access into the eaves storage above.

#### **First Floor**

#### Landing

Double glazed UPVC Georgian style sash window to front with shutter blinds. Doors to master Bedroom, Bedroom 2 Bedroom 3 and shower room.. Access to a large boarded loft space. Carpeted.

#### Master Bedroom

Double glazed UPVC Georgian style window to rear. Radiator. Built in cupboard with shelf and hanging space within. TV aerial port. Carpeted

#### **Bedroom Two**

Double glazed UPVC Georgian style window to rear. Radiator. Built in cupboard which houses the wall mounted Ideal combi boiler. Built in cupboards with shelve and hanging space. Two glass fronted display cupboards. Carpeted

#### **Bedroom Three**

Double glazed UPVC double glazed Georgian style window to front with shutter blinds. Radiator. Carpeted.

#### Shower Room

Shower Room with exposed floor boards. Pedestal wash hand basin. Low level WC. Large sliding door curved shower cubicle with thermostatically controlled power shower within. Double glazed UPVC double glazed Georgian style window to front. Fully ceramic wall tiled. Bulkhead for the stairwell within.