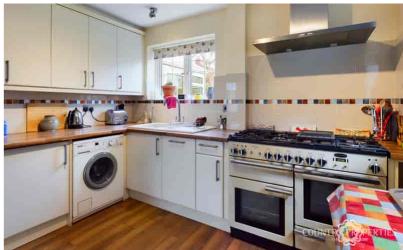

#### **Kitchen**

Re fitted kitchen with dark wood effect laminate flooring. Multiple wall and floor storage cupboards. Integrated dishwasher. Thermostatically controlled radiator. Door leading to utility room. Space for rangemaster 1100 cooker. Extractor hood over. Georgian style double glazed UPVC windows over looking the garden and side. 1 ½ sink basin with Chrome mixer tap Roll edge dark wood effect worktops.