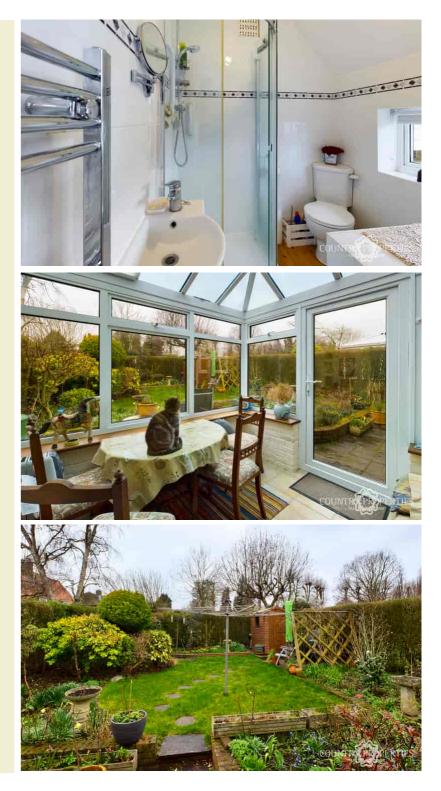

#### Shower Room

Shower Room with exposed floor boards. Pedestal wash hand basin. Low level WC. Large sliding door curved shower cubicle with thermostatically controlled power shower within. Double glazed UPVC double glazed Georgian style window to front. Fully ceramic wall tiled. Bulkhead for the stairwell within.

#### Conservatory

Ceramic floor tiling. Dwarf wall. Double Radiator. Polycarbonate roof. Door to side and various window openings. UPVC double glazed.

#### **Rear Garden**

A West facing garden with extensive York stone style patio area. Highly landscaped garden with a gravelled area and stepping stone path leading to a further hardstand with a timber shed. Hedge surround. Raised borders with various flowers and shrubs within. Fruit tree to rear. Outside security lighting. Outdoor tap.