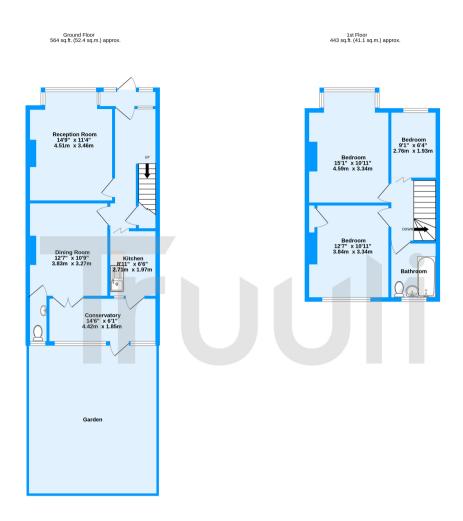

Carshalton Road, Mitcham, CR4

TOTAL FLOOR AREA: 1006 sq.ft. (93.5 sq.m.) approx.
Measurements are approximate. Not to scale. Illustrative purposes only Made with Metronic #2020.