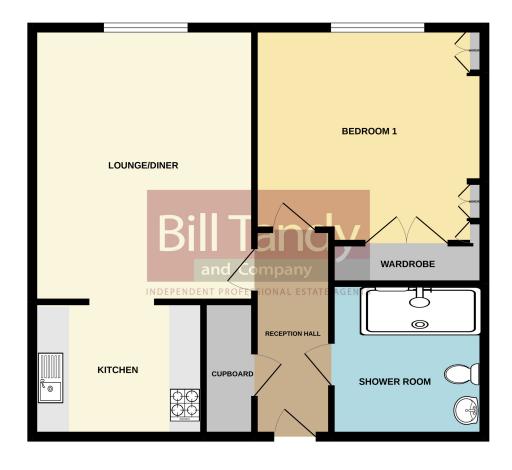

#### **GROUND FLOOR**

16 HOMELODGE HOUSE, LICHFIELD, WS13 6XD

Whilst every attempt has been made to ensure the accuracy of the floorplan contained here, measurements of doors, windows, rooms and any other items are approximate and no responsibility is taken for any error, prospective purchaser. The services, systems and applicances shown have not been tested and no guarantee as to their openability or efficiency can be given.