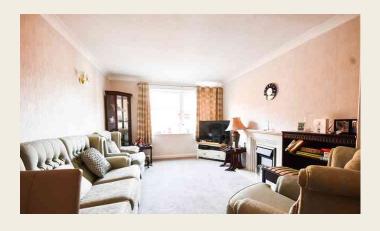

#### LOUNGE/DINING ROOM

 $5.29 \text{m} \times 3.24 \text{m} (17' 4" \times 10' 8")$  having double glazed window to side, feature focal point marble style fireplace with marble style hearth and inset with mantel above housing a flame effect electric fire. Archway leads to: