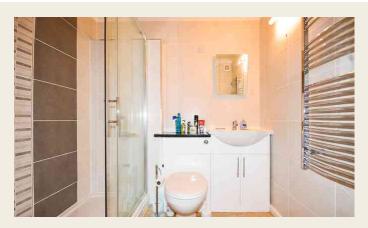

#### **UPDATED SHOWER ROOM**

updated to a contemporary standard and having a chrome heated towel rail, full ceiling height tiling surround, modern suite comprises vanity unit with storage below and inset wash hand basin above, low flush W.C. and double shower cubicle with tiled surround and Triton shower appliance.