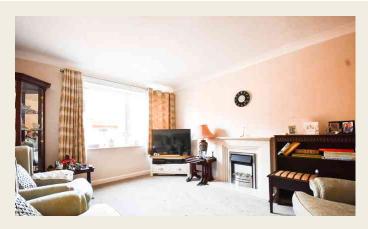

#### LOUNGE/DINING ROOM

 $5.29 \text{m} \times 3.24 \text{m} (17' 4" \times 10' 8")$  having double glazed window to side, feature focal point marble style fireplace with marble style hearth and inset with mantel above housing a flame effect electric fire. Archway leads to: