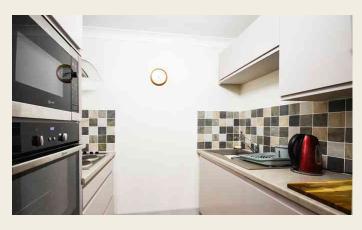

#### **UPDATED KITCHEN**

2.22m x 1.62m (7' 3" x 5' 4") superbly modernised to a contemporary style and having a range of high gloss handleless base cupboards and drawers with round edge work tops above, tiled surround, wall mounted storage cupboards, inset sink with drainer, built-in Neff oven and Neff microwave, Bosch four ring electric hob with extractor fan above and integrated fridge with freezer compartment.