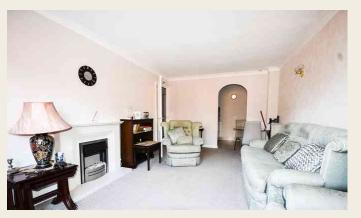

#### LOUNGE/DINING ROOM

 $5.29 \text{m} \times 3.24 \text{m} (17' 4" \times 10' 8")$  having double glazed window to side, feature focal point marble style fireplace with marble style hearth and inset with mantel above housing a flame effect electric fire. Archway leads to: