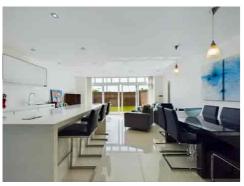

Upon entering, you'll be welcomed by a spacious HALLWAY leading to the OPEN-PLAN KITCHEN and LIVING AREA on the ground floor. This contemporary space is ideal for entertaining guests or enjoying family gatherings, featuring modern fixtures and underfloor heating throughout. A GROUND FLOOR WC and GARAGE provide convenience and ample storage options.