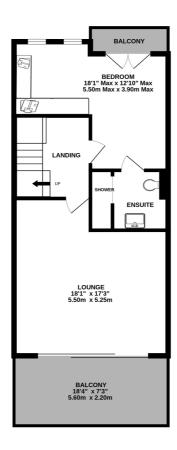

Ascend to the FIRST FLOOR to discover a luxurious MAIN BEDROOM with an ENSUITE BATHROOM, offering a serene retreat for relaxation. A further RECEPTION ROOM with patio doors opening to a GENEROUS BALCONY adds to the allure of this level.

NO ONWARD CHAIN.

Whilst every attempt has been made to ensure the accuracy of the floorplan contained here, measurements of doors, windows, rooms and any other items are approximate and no responsibility is taken for any error, omission or mis-statement. This plan is for illustrative purposes only and should be used as such by any prospective purchaser. The services, systems and appliances shown have not been tested and no guarantee as to their operability or efficiency can be given.