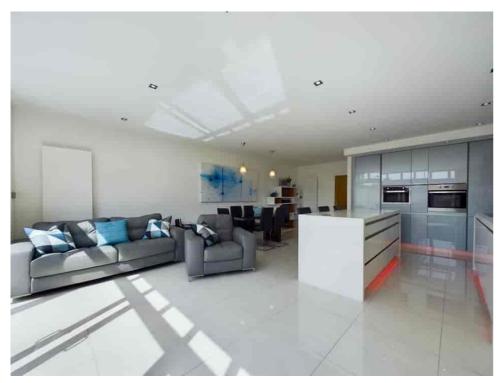

Upon entering, you'll be welcomed by a spacious HALLWAY leading to the OPEN-PLAN KITCHEN and LIVING AREA on the ground floor. This contemporary space is ideal for entertaining guests or enjoying family gatherings, featuring modern fixtures and underfloor heating throughout. A GROUND FLOOR WC and GARAGE provide convenience and ample storage options.