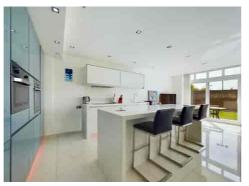

Upon entering, you'll be welcomed by a spacious HALLWAY leading to the OPEN-PLAN KITCHEN and LIVING AREA on the ground floor. This contemporary space is ideal for entertaining guests or enjoying family gatherings, featuring modern fixtures and underfloor heating throughout. A GROUND FLOOR WC and GARAGE provide convenience and ample storage options.