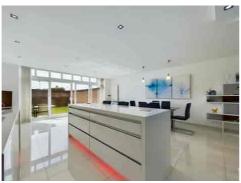

Upon entering, you'll be welcomed by a spacious HALLWAY leading to the OPEN-PLAN KITCHEN and LIVING AREA on the ground floor. This contemporary space is ideal for entertaining guests or enjoying family gatherings, featuring modern fixtures and underfloor heating throughout. A GROUND FLOOR WC and GARAGE provide convenience and ample storage options.