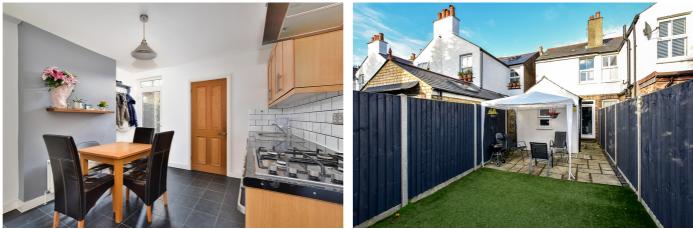

The front door leads into the spacious living room including a doubleglazed square bay window to the front of the property and also benefits from a feature fireplace. There is a door then leading to the kitchen and dining room. The kitchen is a modern fitted kitchen with wooden fronted units, fitted oven and hob plus a door leading to the rear garden. Another door to the rear of the kitchen firstly leads through to a utility space providing room for a washer and dryer and additional storage then through to the spacious modern bathroom fitted with both a bath and a large shower.

Outside, the property benefits from a paved and shingled front garden and a rear garden that has a large patio area with the lawn laid with AstroTurf for an easy low maintenance space, perfect for entertaining.