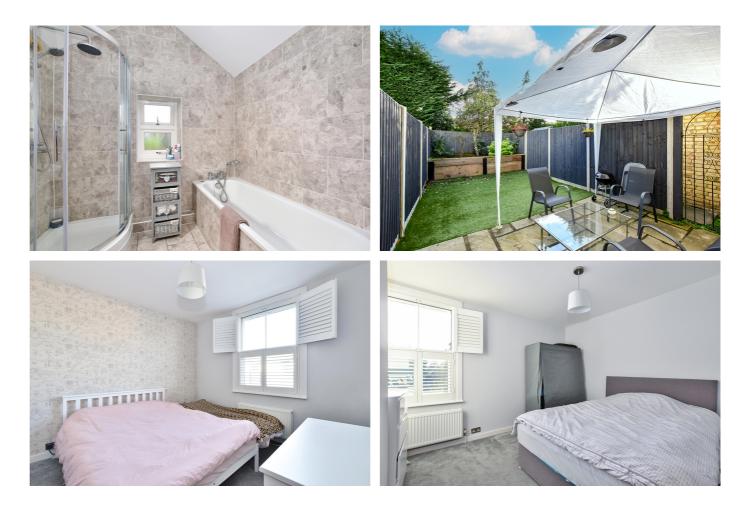

The front door leads into the spacious living room including a doubleglazed square bay window to the front of the property and also benefits from a feature fireplace. There is a door then leading to the kitchen and dining room. The kitchen is a modern fitted kitchen with wooden fronted units, fitted oven and hob plus a door leading to the rear garden. Another door to the rear of the kitchen firstly leads through to a utility space providing room for a washer and dryer and additional storage then through to the spacious modern bathroom fitted with both a bath and a large shower.

Moving to the first floor, there are two excellent size bedrooms, the master bedroom overlooks the front of the property and allows plenty of space for storage and wardrobes. Bedrooms two enjoys a view of the garden and also provides ample space for additional units.

Outside, the property benefits from a paved and shingled front garden and a rear garden that has a large patio area with the lawn laid with AstroTurf for an easy low maintenance space, perfect for entertaining.