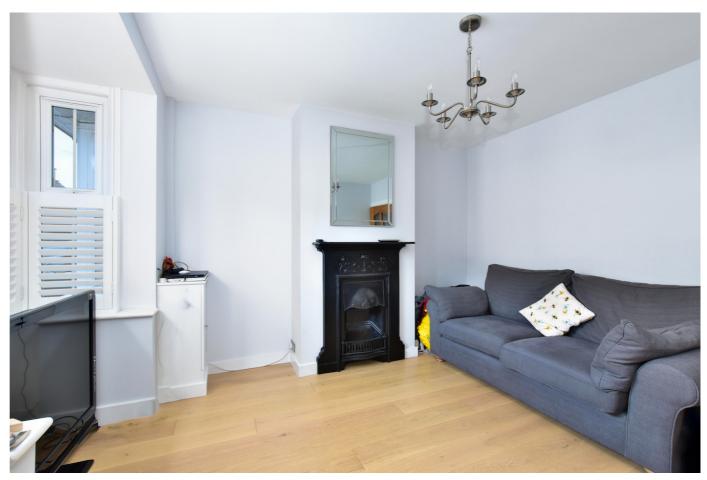

The front door leads into the spacious living room including a doubleglazed square bay window to the front of the property and also benefits from a feature fireplace. There is a door then leading to the kitchen and dining room. The kitchen is a modern fitted kitchen with wooden fronted units, fitted oven and hob plus a door leading to the rear garden. Another door to the rear of the kitchen firstly leads through to a utility space providing room for a washer and dryer and additional storage then through to the spacious modern bathroom fitted with both a bath and a large shower.