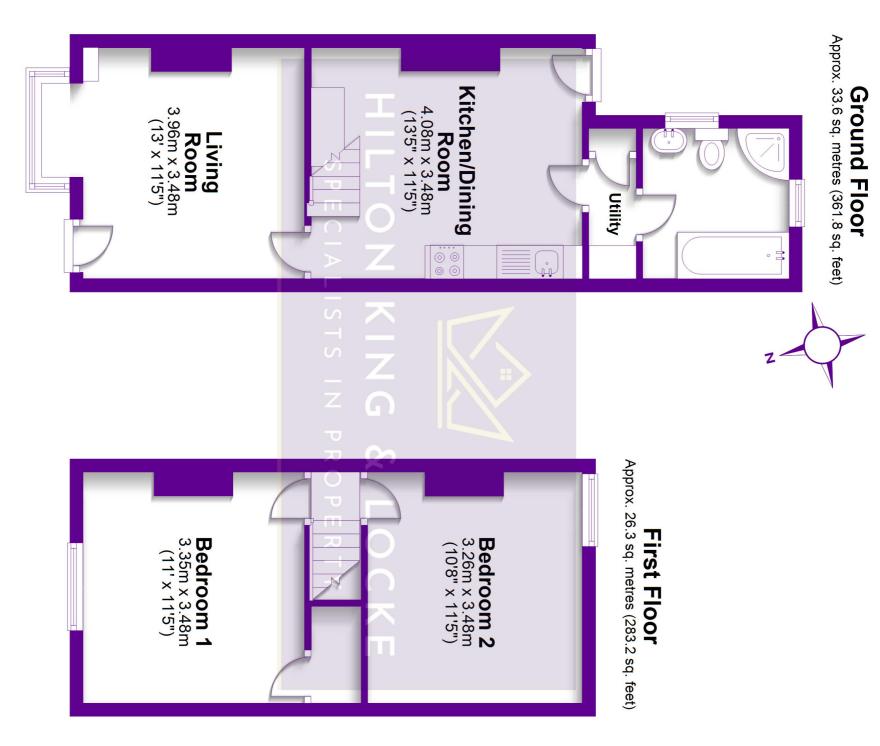

The front door leads into the spacious living room including a doubleglazed square bay window to the front of the property and also benefits from a feature fireplace. There is a door then leading to the kitchen and dining room. The kitchen is a modern fitted kitchen with wooden fronted units, fitted oven and hob plus a door leading to the rear garden. Another door to the rear of the kitchen firstly leads through to a utility space providing room for a washer and dryer and additional storage then through to the spacious modern bathroom fitted with both a bath and a large shower.

Moving to the first floor, there are two excellent size bedrooms, the master bedroom overlooks the front of the property and allows plenty of space for storage and wardrobes. Bedrooms two enjoys a view of the garden and also provides ample space for additional units.

Outside, the property benefits from a paved and shingled front garden and a rear garden that has a large patio area with the lawn laid with AstroTurf for an easy low maintenance space, perfect for entertaining.

## Total area: approx. 59.9 sq. metres (645.0 sq. feet)