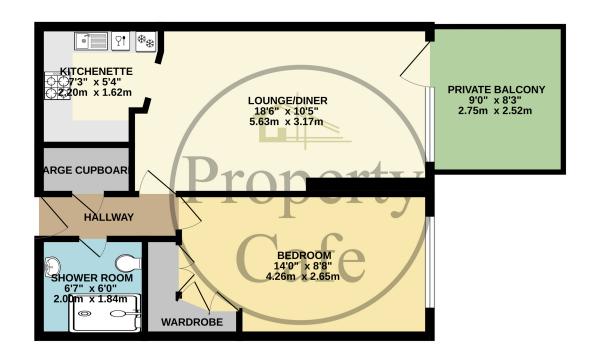

Flat 10 Homelawn House Brookfield Road, Bexhill-on-Sea, East Sussex, TN40 1PN

£149,950

- Immaculate One Bedroom Retirement Flat
- Ground Floor With Own Entrance
- Lounge-Diner With Access Out To The Patio
- Spacious Double Bedroom With Wardrobes
- Modern Fitted 'Kitchenette'
- (Kitchen Appliances To Remain)
- 24Hr Life Line Alarm Pulls
- Excellent Communal Facilities
- Secure Development With House Manger
- Guest Flat Available For Family & Friends
- Security Entry Phone System
- · Mobility Vehicle Electric Points
- Residents Lounge/Function Suite
- Immaculate Communal Grounds
- Located Adjacent To The Seafront
- Excellent Bus Service Into Town
- Sold With No Onward Chain

**GROUND FLOOR** 460 sq.ft. (42.7 sq.m.) approx.