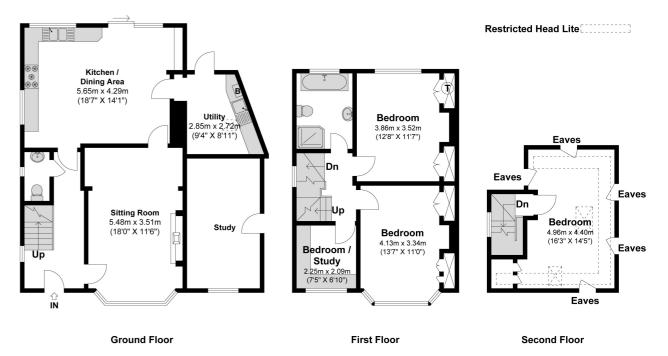

#### **Smithfield Road**

Approximate Floor Area 1484.66 Square feet 137.93 Square metres

Illustrations are for identification purposes only, measurements are approximate, not to scale

Prospective purchasers should be aware that these sales particulars are intended as a general guide only and room sizes should not be relied upon for carpets or furnishing. We have not carried out any form of survey nor have we tested any appliance or services, mechanical or electrical. All maps are supplied by Goview.co.uk from Ordnance Survey mapping. Care has been taken in the preparation of these sales particulars, which are thought to be materially correct, although their accuracy is not guaranteed and they do not form part of any contract.