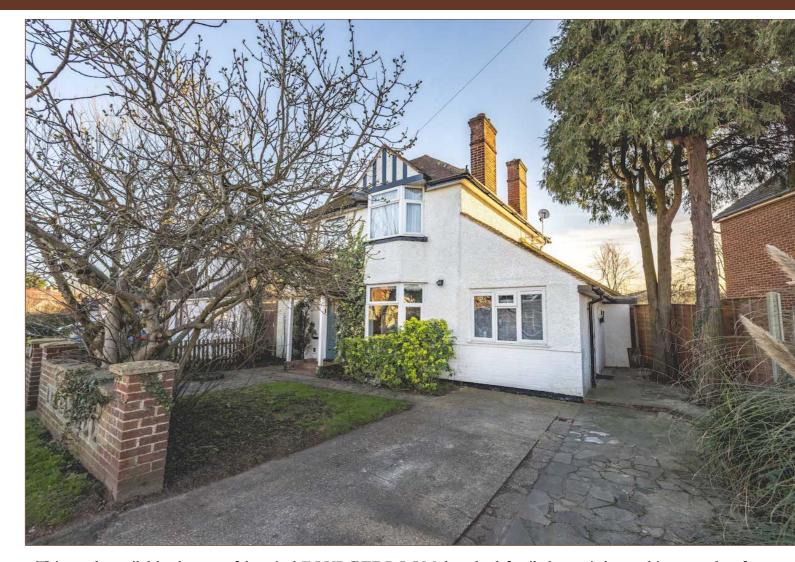

This rarely available characterful period FOUR BEDROOM detached family home is located in a sought after location and within catchment for Lowbrook Acadamy.

To the ground floor is a welcoming hallway with french oak flooring, a delightful family room with log burning stove, a light and bright kitchen/diner with double doors out onto the garden, a utility room and a downstairs WC. The first floor hosts three good sized bedrooms with built in storage and a well appointed family bathroom. On the second floor is another large double bedroom with eaves storage and views out on the garden.

This charming property offers ideal family accommodation in a popular location and could easily be extended STP

7

DETACHED FAMILY HOME

SOUTH FACING GARDEN

LOG BURNER

UTILITY AND STORAGE SPACE

HOME OFFICE/GYM

FOUR BEDROOMS

PERIOD FEATURES

DRIVEWAY PARKING

**DOWNSTAIRS W.C** 

SCOPE TO EXTEND