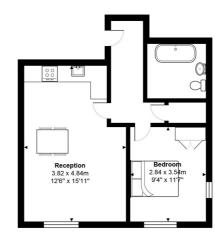

ted wardrobes. The Tech West development features contemporary layouts with characterful features retained from the original warehouse conversion such as open plan design, exposed brickwork, steel columns and beams. This one bedroom apartment is finished to the highest specification with a spacious kitchen, a bright and elegant bathroom and stylish, modern open plan living areas in which you can relax and entertain. Tech West Lofts is conveniently

located to take advantage of the rest of London, with a myriad of double bedroom Luxurious bathroom New fantastic development Spacious and bright living accommodation throughout Ample storage opportunities Close to public transports Wooden flooring An array of charming features throughout Fully integrated modern kitchen Furnished/ unfurnished.



Total Area: 51.0 m<sup>2</sup> ... 549 ft<sup>2</sup>