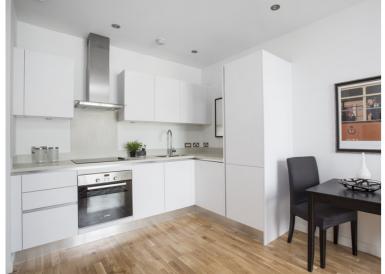

## £1,350 pcm

- One spacious double bedroom
- Available now
- New fantastic development
- Spacious and bright living accommodation
- Ample storage opportunities
- Close to public transports
- · Wooden flooring
- An array of charming features throughout
- Fully integrated modern kitchen

ASHFIELD RD

NORBROKE ST

WESTERN AVE WESTWAY

BANSTEAD CT

A fantastic opportunity to live in a spacious, newly renovated one bedroom apartment set in a dynamic residential development in the heart transport options in walking distance of the development..One spacious of Acton. This stunning property boasts a spacious and bright reception room that merges into the modern integrated kitchen area. Furthermore there is a vast double bedroom with fitted wardrobes. The Tech West development features contemporary layouts with characterful features retained from the original warehouse conversion such as open plan design, exposed brickwork, steel columns and beams. This one bedroom apartment is finished to the highest specification with a spacious kitchen, a bright and elegant bathroom and stylish, modern open plan living areas in which you can relax and entertain. Tech West Lofts is conveniently

located to take advantage of the rest of London, with a myriad of double bedroom Luxurious bathroom New fantastic development Spacious and bright living accommodation throughout Ample storage opportunities Close to public transports Wooden flooring An array of charming features throughout Fully integrated modern kitchen Furnished/ unfurnished.