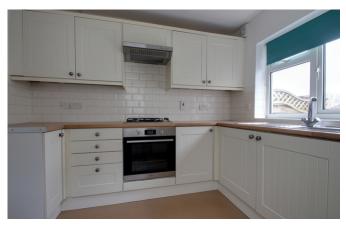

#### Description

This end terrace character cottage offers deceptive accommodation comprising sitting / dining room with ceiling timbers, dual aspect windows, radiator, door to kitchen and staircase to the first with understairs cupboard. The kitchen is fitted with a modern range of units incorporating sink unit, gas hob, oven, canopy, plumbing for washing machine and space for fridge / freezer. On the first floor, there are two bedrooms and a family bathroom fitted with a white suite of low level wc, wash hand basin in vanity unit and panel enclosed bath with shower and screen. The rear courtyard is accessed from the kitchen as well as having side access along a shared path. There is a right of way across the bottom of the courtyard.