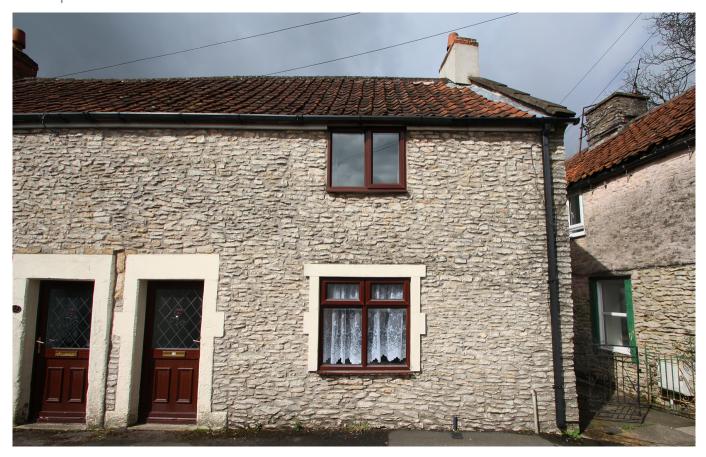

## Board Cross Shepton Mallet, BA4 5DX

#### Description

This end terrace character cottage offers deceptive accommodation comprising sitting / dining room with ceiling timbers, dual aspect windows, radiator, door to kitchen and staircase to the first with understairs cupboard. The kitchen is fitted with a modern range of units incorporating sink unit, gas hob, oven, canopy, plumbing for washing machine and space for fridge / freezer. On the first floor, there are two bedrooms and a family bathroom fitted with a white suite of low level wc, wash hand basin in vanity unit and panel enclosed bath with shower and screen. The rear courtyard is accessed from the kitchen as well as having side access along a shared path. There is a right of way across the bottom of the courtyard.