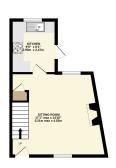

BA4 5DX

### COOPER <sup>AND</sup> TANNER







# 

#### Description

This end terrace character cottage offers deceptive accommodation comprising sitting / dining room with ceiling timbers, dual aspect windows, radiator, door to kitchen and staircase to the first with understairs cupboard. The kitchen is fitted with a modern range of units incorporating sink unit, gas hob, oven, canopy, plumbing for washing machine and space for fridge / freezer. On the first floor, there are two bedrooms and a family bathroom fitted with a white suite of low level wc, wash hand basin in vanity unit and panel enclosed bath with shower and screen. The rear courtyard is accessed from the kitchen as well as having side access along a shared path. There is a right of way across the bottom of the courtyard.



BEDROOM 9'7" x 8'1" 2.92m x 2.47r

1ST FLOOP





#### SHEPTON MALLET OFFICE Telephone 01749 372200 32, High Street, Shepton Mallet, Somerset BA4 5AS sheptonmallet@cooperandtanner.co.uk

COOPER AND TANNER

Important Notice: These particulars are set out as a general outline only for the guidance of intended purchasers and do not constitute, nor constitute part of, an offer or contract. All descriptions, dimensions, reference to condition and necessary permis sions for use and occupation, warranties and other details are given without responsibility and any intending purchasers should not rel y on the m as statements or representations of fact but must satisfy themselves by inspection or otherwise as to the correctness of each of them.



#### **Features**

- Two bedrooms
- Sitting / dini