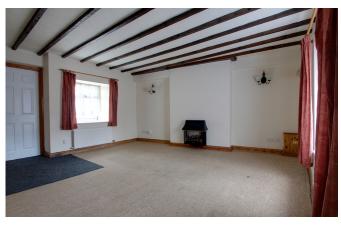

#### Description

This end terrace character cottage offers deceptive accommodation comprising sitting / dining room with ceiling timbers, dual aspect windows, radiator, door to kitchen and staircase to the first with understairs cupboard. The kitchen is fitted with a modern range of units incorporating sink unit, gas hob, oven, canopy, plumbing for washing machine and space for fridge / freezer. On the first floor, there are two bedrooms and a family bathroom fitted with a white suite of low level wc, wash hand basin in vanity unit and panel enclosed bath with shower and screen. The rear courtyard is accessed from the kitchen as well as having side access along a shared path. There is a right of way across the bottom of the courtyard.