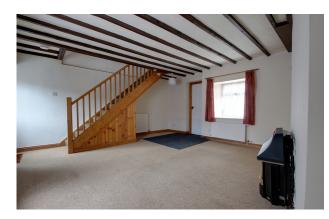

#### Description

This end terrace character cottage offers deceptive accommodation comprising sitting / dining room with ceiling timbers, dual aspect windows, radiator, door to kitchen and staircase to the first with understairs cupboard. The kitchen is fitted with a modern range of units incorporating sink unit, gas hob, oven, canopy, plumbing for washing machine and space for fridge / freezer. On the first floor, there are two bedrooms and a family bathroom fitted with a white suite of low level wc, wash hand basin in vanity unit and panel enclosed bath with shower and screen. The rear courtyard is accessed from the kitchen as well as having side access along a shared path. There is a right of way across the bottom of the courtyard.