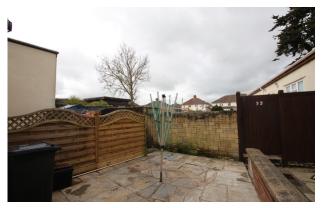

#### Description

This end terrace character cottage offers deceptive accommodation comprising sitting / dining room with ceiling timbers, dual aspect windows, radiator, door to kitchen and staircase to the first with understairs cupboard. The kitchen is fitted with a modern range of units incorporating sink unit, gas hob, oven, canopy, plumbing for washing machine and space for fridge / freezer. On the first floor, there are two bedrooms and a family bathroom fitted with a white suite of low level wc, wash hand basin in vanity unit and panel enclosed bath with shower and screen. The rear courtyard is accessed from the kitchen as well as having side access along a shared path. There is a right of way across the bottom of the courtyard.