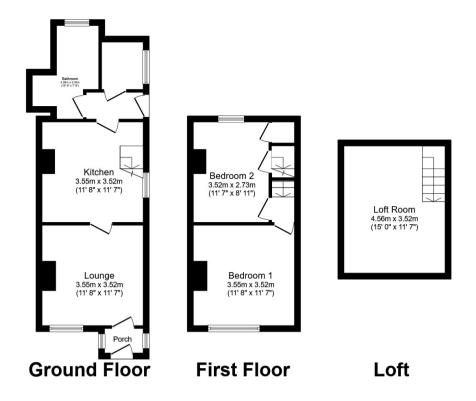

Total floor area 78.1 sq.m. (841 sq.ft.) approx

This floor plan is for illustrative purposes only. It is not drawn to scale. Any measurements, floor areas (including any total floor area), openings and orientation are approximate. No details are guaranteed, they cannot be relied upon for any purpose and they do not form part of any agreement. No liability is taken for any error, omission or misstatement. A party must rely upon its own inspection(s). Powered by www.focalagent.com