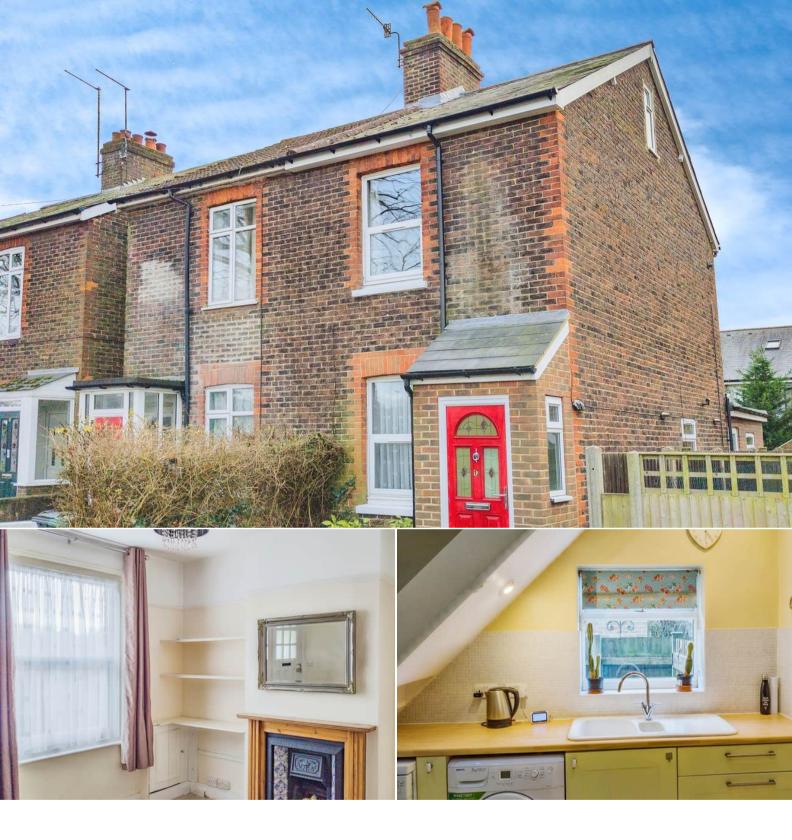

## Maple Road Redhill

Bettermove are proud to present this 3 bedroom semi-detached house in Redhill available with no forward chain.

The property benefits from double glazing, gas central heating throughout and has ample parking available nearby. The council tax band is D.

The interior of this well presented property comprises a spacious living room, fitted kitchen and the family bathroom on the ground floor. The first floor consists of 2 bedrooms and the second floor has been converted which can be used as an additional bedroom. The exterior boasts a private rear garden, perfect for enjoying the summer months.

Located in the popular town of Redhill, the property is close to a range of amenities, including shops, supermarkets, restaurants and within walking distance of East Surrey Hospital. Excellent transport connections can be found from Earlswood and Redhill Train Station, the M23 and many local bus routes.