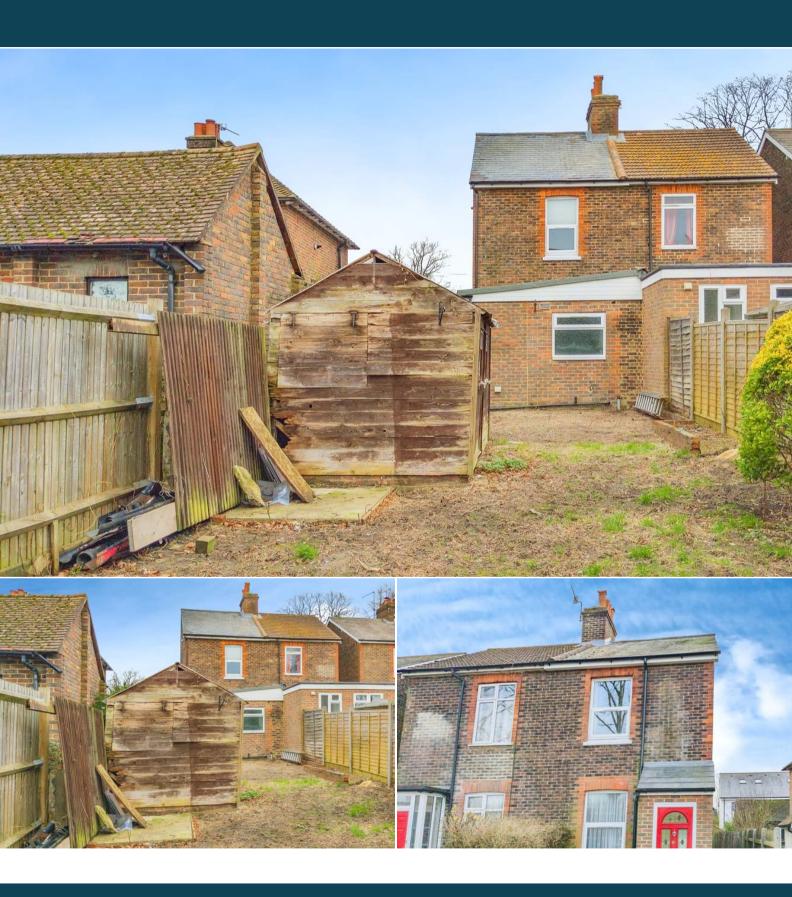

## Maple Road Redhill

Bettermove are proud to present this 3 bedroom semi-detached house in Redhill available with no forward chain.

The property benefits from double glazing, gas central heating throughout and has ample parking available nearby. The council tax band is D.

The interior of this well presented property comprises a spacious living room, fitted kitchen and the family bathroom on the ground floor. The first floor consists of 2 bedrooms and the second floor has been converted which can be used as an additional bedroom. The exterior boasts a private rear garden, perfect for enjoying the summer months.