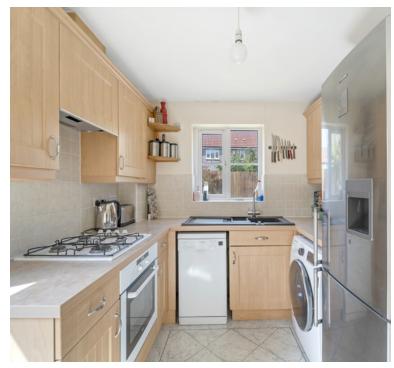

#### Kitchen

A rear and side aspect room with UPVC double glazed window, and a UPVC double glazed door to the side, ceiling light, radiator, tiled effect flooring. Fitted with a range of base and eye level units with marble effect square edge work surfaces, one and half bowl sink, space and plumbing for washing machine, dishwasher, space for a tall fridge/freezer, integrated oven and with a gas four ring hob and extractor hood over.