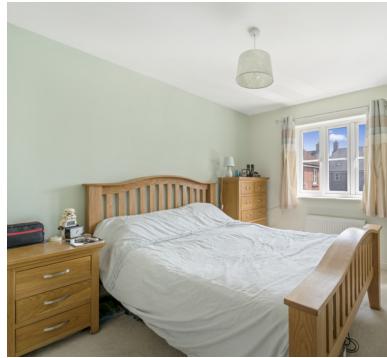

## Main Bedroom

A front aspect room with UPVC double glazed window, ceiling light, radiator, built in double wardrobes and with a door to an en-suite shower room.