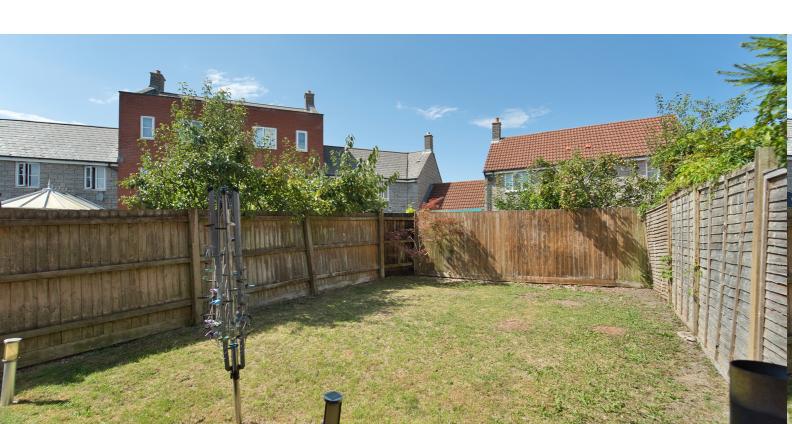

The gardens to front & rear are low maintenance & mainly laid to lawn.

Presented in good order throughout this super family home is sure to attract much attention & we recommend an early viewing in order to fully appreciate all there is to offer.

#### Rear

Mostly laid to lawn with a patio paved walkway to the immediate rear, fully enclosed by panel fencing.