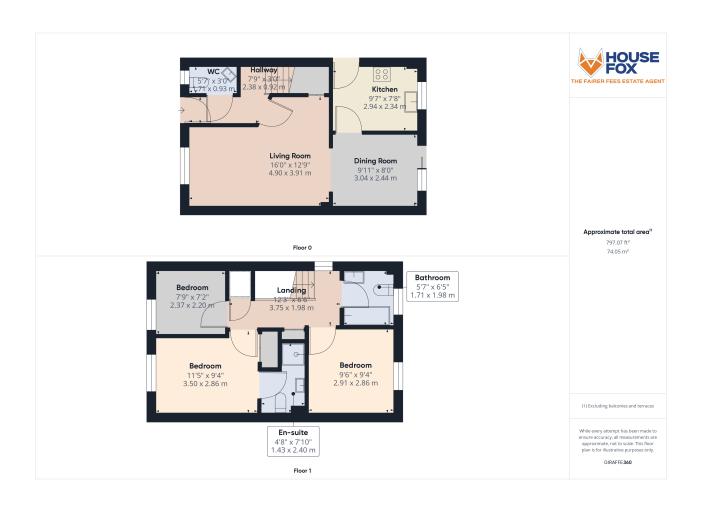

In brief, the ground floor accommodation consists of Hall, Cloakroom, Lounge, Dining room & Kitchen.

Upstairs there are three Bedrooms (two doubles) with the master en-suite plus a family Bathroom.

To the front of the property a garage with parking to front underneath a nearby coach house.

## **ROOM DESCRIPTIONS**

#### **Ground Floor**

#### **Entrance Hall**

Accessed via a obscure double glazed composite door, ceiling light, side aspect UPVC double glazed window, stairs leading to first floor landing, doors to the living room, cloakroom, and radiator and wooden effect Amtico flooring.

#### Cloakroom

Obscure UPVC double glazed window, ceiling light, radiator, low level wc, wash hand basin, tiled splashbacks, patterned Amtico wood effect flooring.

### Living Room

A front aspect room with UPVC double glazed windows, ceiling light feature with four rotating spotlights, radiator, Amtico flooring, radiator, understairs storage cupboard, open-plan to Dining room.

### Dining Room

A rear aspect room with double glazed sliding patio doors, ceiling light feature with four rotating spotlights, door into the Kitchen, radiator, Amtico flooring.

#### Kitchen

A rear and side aspect room with UPVC double glazed window, and a UPVC double glazed door to the side, ceiling light, radiator, tiled effect flooring. Fitted with a range of base and eye level units with marble effect square edge work surfaces, one and half bowl sink, space and plumbing for washing machine, dishwasher, space for a tall fridge/freezer, integrated oven and with a gas four ring hob and extractor hood over.

## First Floor

## Landing

Ceiling light, loft hatch giving access to roof space, side aspect UPVC double glazed window, doors to bedrooms, one, two, three and family bathroom and airing cupboard, and also a useful storage cupboard.

## Main Bedroom

A front aspect room with UPVC double glazed window, ceiling light, radiator, built in double wardrobes and with a door to an en-suite shower room.

## **En-Suite Shower Room**

Ceiling light, extractor fan, tiled effect Kardeen flooring, radiator, low level wc, wash hand basin, glazed and tiled shower enclosure with a wall mounted mains shower system over.

#### Bedroom Two

A rear aspect room with a UPVC double glazed window, ceiling light, radiator.

Bedroom Three - A front aspect room with a UPVC double glazed window, ceiling light, radiator.

Family Bathroom - A rear aspect room with an obscure UPVC double glazed window, ceiling light, extractor fan, tiled effect Kardeen flooring, low level wc, wash hand basin, radiator, tiled splashbacks, and a panel enclosed bath with a chrome mixer tap, hand held shower attachment, tiled surround, shower curtain.

## **Agents Note**

All approximate room measurements are shown on the attached floorplan.

PLEASE NOTE - These particulars, whilst believed to be accurate, are set out as a general outline only for guidance and do not constitute any part of an offer or contract. Intending purchasers should not rely on them as statements of representation of fact, but must satisfy themselves by inspection or otherwise as to their accuracy. No person in this firms employment has the authority to make or give any representation or warranty in respect of the property.

# FLOORPLAN & EPC