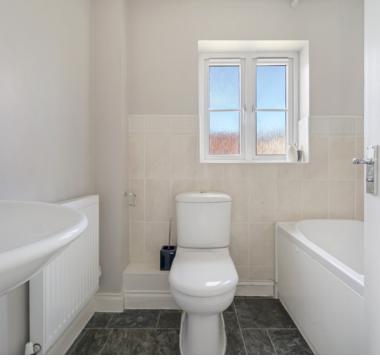

#### Bedroom Two

A rear aspect room with a UPVC double glazed window, ceiling light, radiator.

Bedroom Three - A front aspect room with a UPVC double glazed window, ceiling light, radiator.

Family Bathroom - A rear aspect room with an obscure UPVC double glazed window, ceiling light, extractor fan, tiled effect Kardeen flooring, low level wc, wash hand basin, radiator, tiled splashbacks, and a panel enclosed bath with a chrome mixer tap, hand held shower attachment, tiled surround, shower curtain.