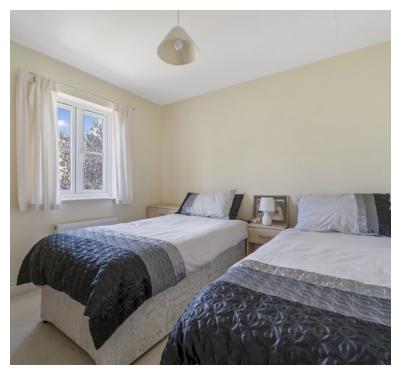

#### Bedroom Two

A rear aspect room with a UPVC double glazed window, ceiling light, radiator.

Bedroom Three - A front aspect room with a UPVC double glazed window, ceiling light, radiator.

Family Bathroom - A rear aspect room with an obscure UPVC double glazed window, ceiling light, extractor fan, tiled effect Kardeen flooring, low level wc, wash hand basin, radiator, tiled splashbacks, and a panel enclosed bath with a chrome mixer tap, hand held shower attachment, tiled surround, shower curtain.