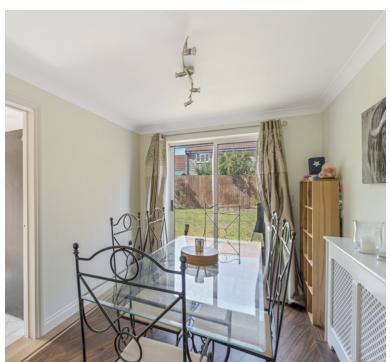

### Dining Room

A rear aspect room with double glazed sliding patio doors, ceiling light feature with four rotating spotlights, door into the Kitchen, radiator, Amtico flooring.