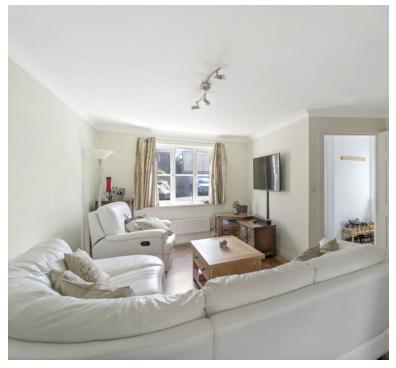

### Living Room

A front aspect room with UPVC double glazed windows, ceiling light feature with four rotating spotlights, radiator, Amtico flooring, radiator, understairs storage cupboard, open-plan to Dining room.