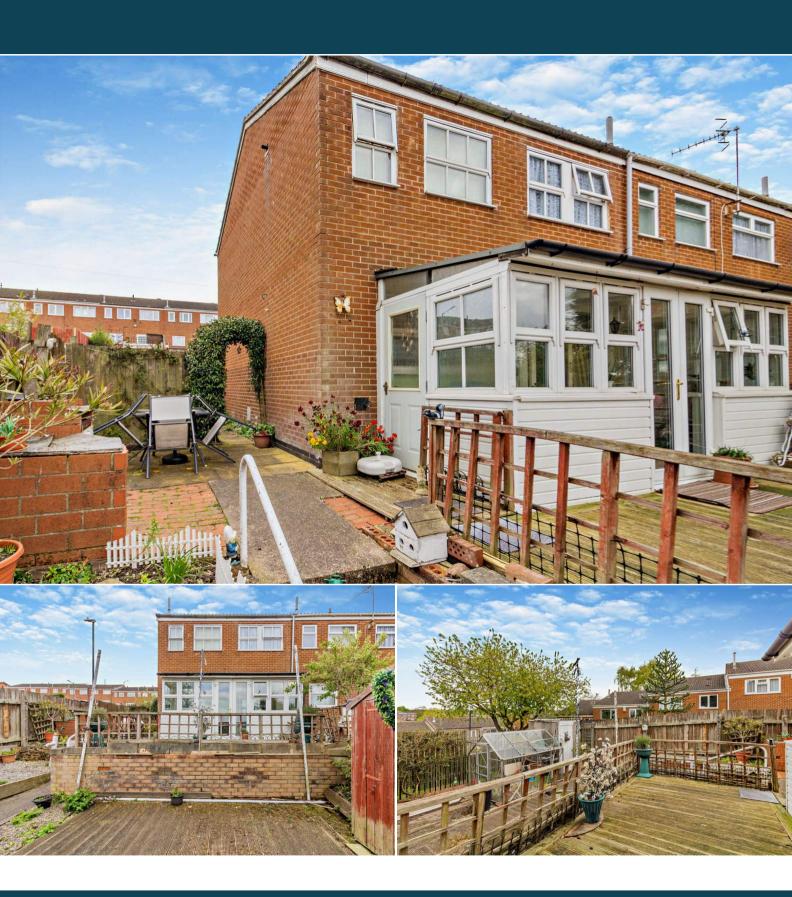

The interior of this beautifully presented property comprises a spacious living room, dining room and fitted kitchen on the ground floor. The first floor consists of 3 bedrooms and the family bathroom. The exterior boasts a private rear garden, perfect for enjoying the summer months.