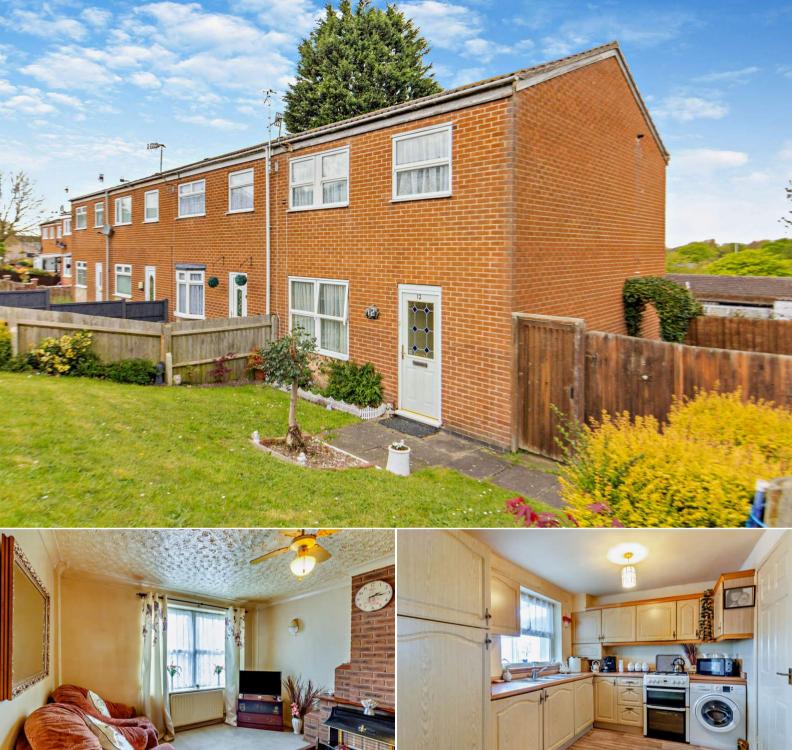

## Bradwell Drive Nottingham

Bettermove are proud to present this 3 bedroom end of terrace house in Nottingham available with no forward chain.

The property benefits from double glazing, gas central heating throughout and has ample on street parking available nearby. The council tax band is A.

The interior of this beautifully presented property comprises a spacious living room, dining room and fitted kitchen on the ground floor. The first floor consists of 3 bedrooms and the family bathroom. The exterior boasts a private rear garden, perfect for enjoying the summer months.

Located in the popular residential area of Nottingham, the property is close to a range of amenities, including shops, supermarkets, restaurants and pubs. Excellent transport connections can be found from Bluwell Train Station, the A60 and many local bus routes.