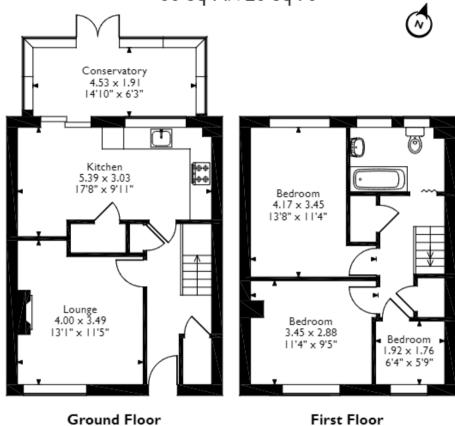

## Bradwell Drive, Nottingham Approximate Gross Internal Area 86 Sq M/926 Sq Ft

Please note that the location of doors, windows and other items are approximate and this floorplan is to be used for illustrative purposes only. Unauthorized reproduction is prohibited.