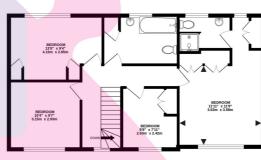

DOUBLE GARAGE 18'1" max x 17'1" max 5.50m max x 5.20m max 1ST FLOOR 692 sq.ft. (64.3 sq.m.) approx.

## TOTAL FLOOR AREA: 1794 sq.ft. (166.7 sq.m.) approx.

White every attempt has been made to ensure the accuracy of the floorplant contained here, measurements of some, windown than been made to ensure the accuracy of the floorplant contained here in four my more of some property of the contained here. The plant is for illustrative purposes only and should be used as such by any prospective purchaser. The services, systems and appliances shown have not been tested and no guarantee as to their operability or efficiency can be given.