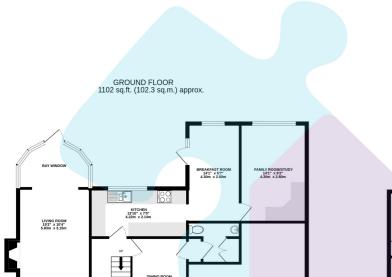

DOUBLE GARAGE 18'1" max x 17'1" max 5.50m max x 5.20m max 1ST FLOOR 692 sq.ft. (64.3 sq.m.) approx.

## TOTAL FLOOR AREA: 1794 sq.ft. (166.7 sq.m.) approx.

White every attempt has been made to ensure the accuracy of the floorplant contained here, measurements of some, windown than been made to ensure the accuracy of the floorplant contained here in four my more of some property of the contained here. The plant is for illustrative purposes only and should be used as such by any prospective purchaser. The services, systems and appliances shown have not been tested and no guarantee as to their operability or efficiency can be given.