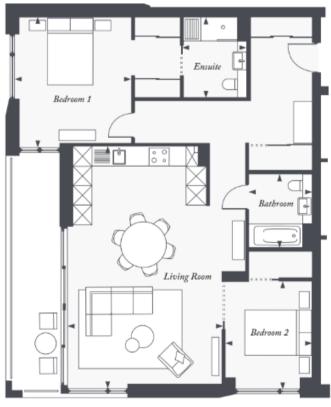

Apartment 11, located on the second floor, is bright and spacious throughout, featuring a large open-plan kitchen/dining/living room which overlooks a private, south westerly balcony. The living accommodation is open plan to the kitchen which is fitted with a comprehensive range of units and integrated appliances which include: fridge/freezer, dishwasher, oven and microwave. Sliding glazed doors lead from the open plan accommodation to the balcony. The bedrooms are both spacious with the main bedroom boasting fitted wardrobes and an en-suite shower room with a family bathroom servicing the second bedroom. In the hallway there is a generous amount of storage with one of the cupboards housing a freestanding washing machine and separate dryer.