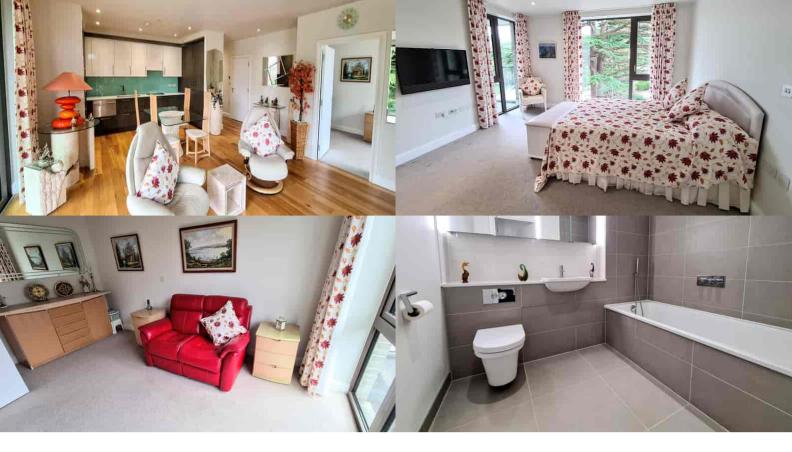

Apartment 11, located on the second floor, is bright and spacious throughout, featuring a large open-plan kitchen/dining/living room which overlooks a private, south westerly balcony. The living accommodation is open plan to the kitchen which is fitted with a comprehensive range of units and integrated appliances which include: fridge/freezer, dishwasher, oven and microwave. Sliding glazed doors lead from the open plan accommodation to the balcony. The bedrooms are both spacious with the main bedroom boasting fitted wardrobes and an en-suite shower room with a family bathroom servicing the second bedroom. In the hallway there is a generous amount of storage with one of the cupboards housing a freestanding washing machine and separate dryer.