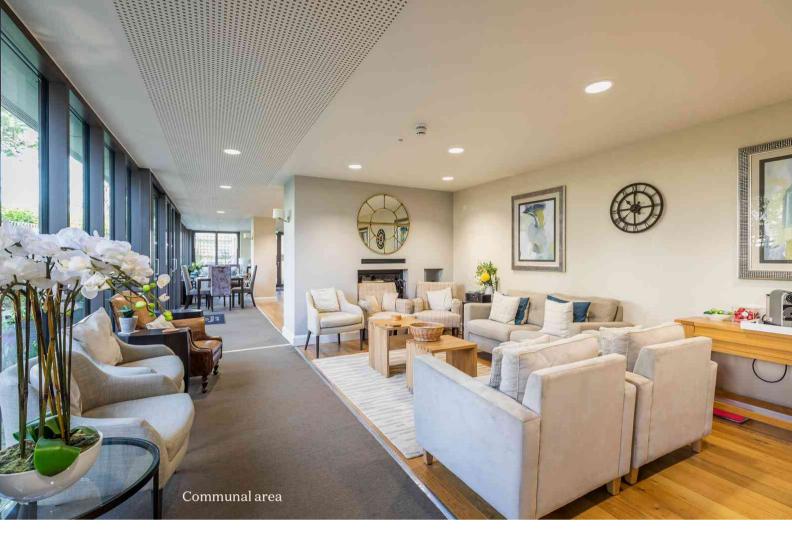

Everything about Woodlands has been carefully considered to work in harmony with the tree-line surroundings. The garden setting is integral throughout the development, from the attractive walkway at the front entrance to the woodland floor garden. The outdoor space is linked to the development's light and spacious lounge that has large windows affording attractive views. Through the front door, the lobby leads into the open-plan lounge, with the social kitchen and honesty bar at one end and a roaring fire and comfortable sofas at the other. With its view over the gardens, this is a space that regularly brings people together for a cup of tea, a bite to eat and a chat with neighbours whist friends and family can stay in the luxurious ensuite guest suite.