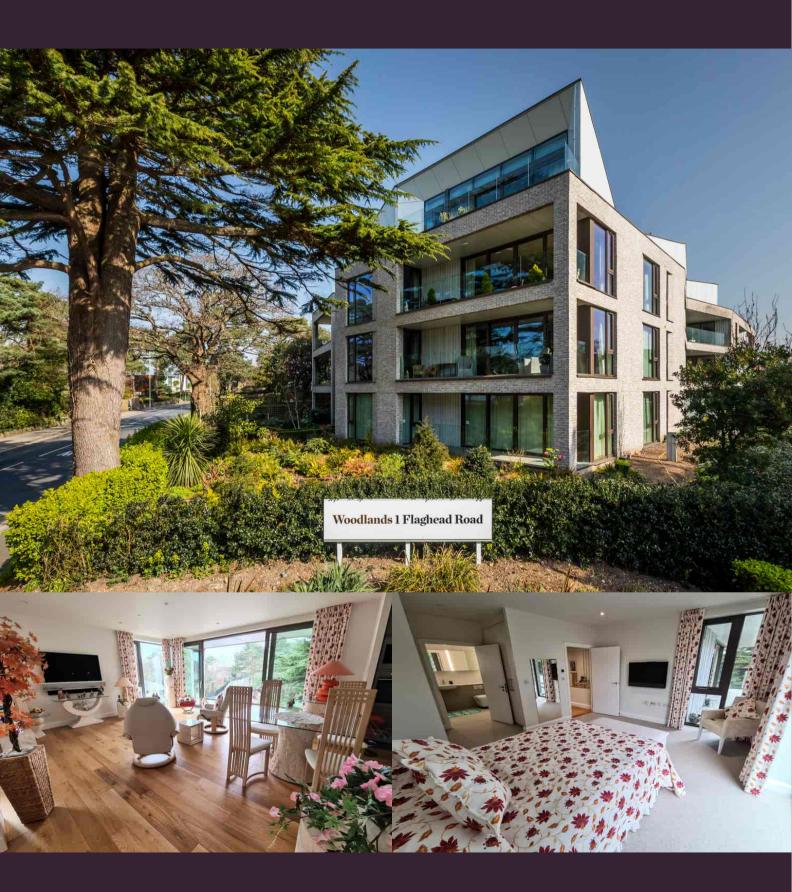

## About this property

Woodlands is a secluded and contemporary development of 17 spacious apartments set over four storeys. This beautiful complex benefits from dedicated on-site Lifehosts, who will support you with all your day-to-day concierge needs from signing for parcels and errand running to valet parking and making restaurant reservations.

Apartment 11, located on the second floor, is bright and spacious throughout, featuring a large open-plan kitchen/dining/living room which overlooks a private, south westerly balcony. The living accommodation is open plan to the kitchen which is fitted with a comprehensive range of units and integrated appliances which include: fridge/freezer, dishwasher, oven and microwave. Sliding glazed doors lead from the open plan accommodation to the balcony. The bedrooms are both spacious with the main bedroom boasting fitted wardrobes and an en-suite shower room with a family bathroom servicing the second bedroom. In the hallway there is a generous amount of storage with one of the cupboards housing a freestanding washing machine and separate dryer.