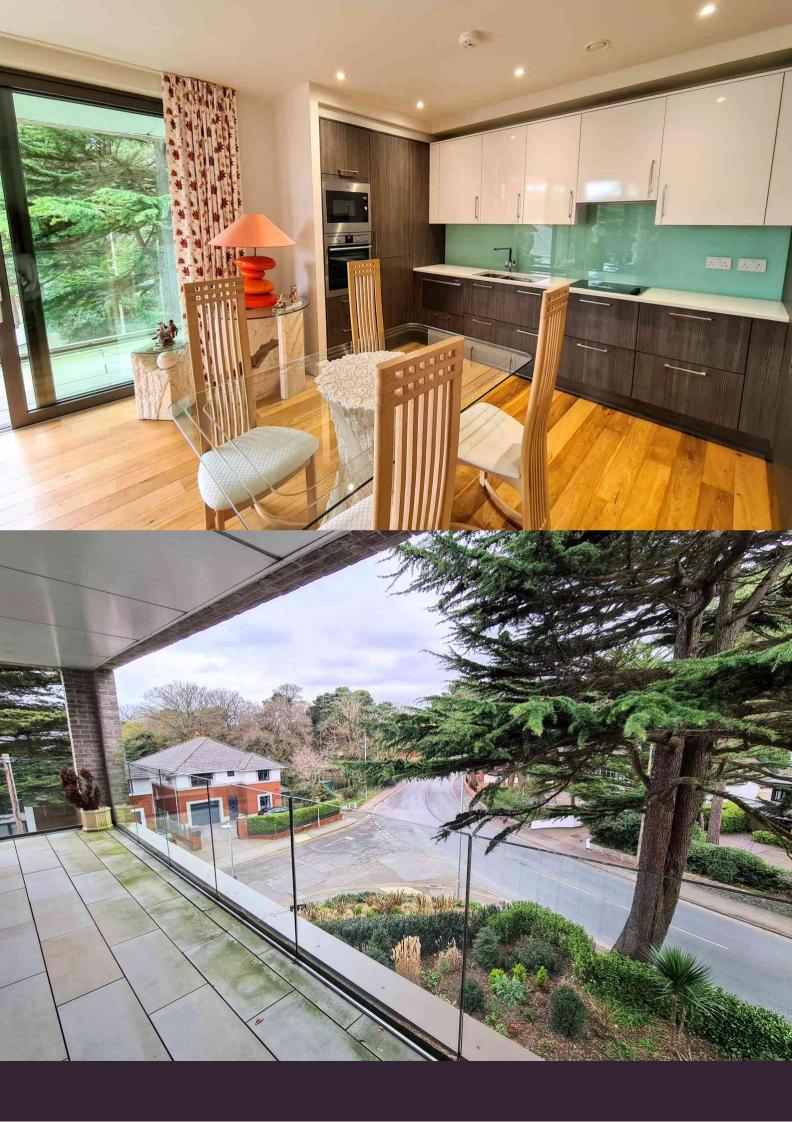

Apartment 11, located on the second floor, is bright and spacious throughout, featuring a large open-plan kitchen/dining/living room which overlooks a private, south westerly balcony. The living accommodation is open plan to the kitchen which is fitted with a comprehensive range of units and integrated appliances which include: fridge/freezer, dishwasher, oven and microwave. Sliding glazed doors lead from the open plan accommodation to the balcony. The bedrooms are both spacious with the main bedroom boasting fitted wardrobes and an en-suite shower room with a family bathroom servicing the second bedroom. In the hallway there is a generous amount of storage with one of the cupboards housing a freestanding washing machine and separate dryer.