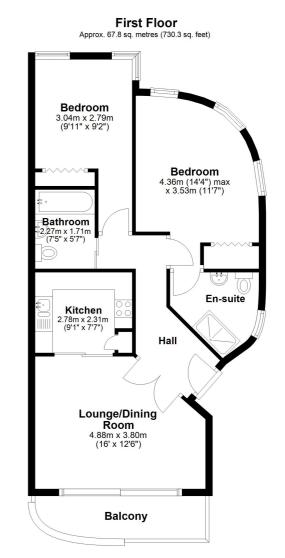

## 2 Howey Apartments 92 Seabrook Road

Hythe CT21 5QA

#### £350,000 LEASEHOLD

FOR SALE WITH BURNAP + ABEL... Welcome to your new home on Seabrook Road in the picturesque town of Hythe. This first-floor apartment offers the perfect blend of convenience and luxury, with a self-contained entrance that leads to an accommodation that includes a spacious lounge/kitchen/diner, two bedrooms, a modern bathroom, and an en-suite shower room for added comfort. You'll never have to worry about parking with secure gated parking, and south facing communal garden is the ideal space for relaxing or entertaining guests. Step out onto your own private balcony and enjoy sweeping views of the surrounding area. Don't miss out on this opportunity to own a piece of paradise in one of Hythe's most sought-after locations. Schedule a viewing today and make this chain free apartment yours before it's too late.

#### **Entrance Hall**

### Lounge/Dining Room

16' 0" x 12' 6" (4.88m x 3.81m)

#### Kitchen

9' 1" x 7' 7" (2.77m x 2.31m)

#### **Bedroom One**

14' 4" x 11' 7" (4.37m x 3.53m)

**En-Suite** 

#### **Bedroom Two**

9' 11" x 9' 2" (3.02m x 2.79m)

#### Bathroom

7' 5" x 7' 7" (2.26m x 2.31m)

#### Private Balcony

Communal Garden

Allocated Parking Space