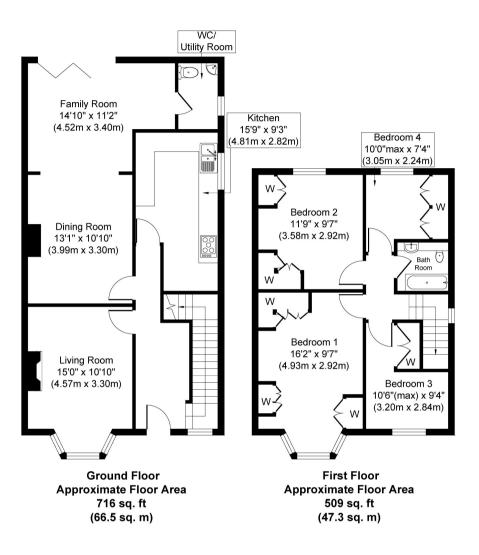

## **ROOM DESCRIPTIONS**

\_

127a, High Street, Staines-upon-Thames, TW18 4PD 01784 451458 staines@gregory-brown.co.uk