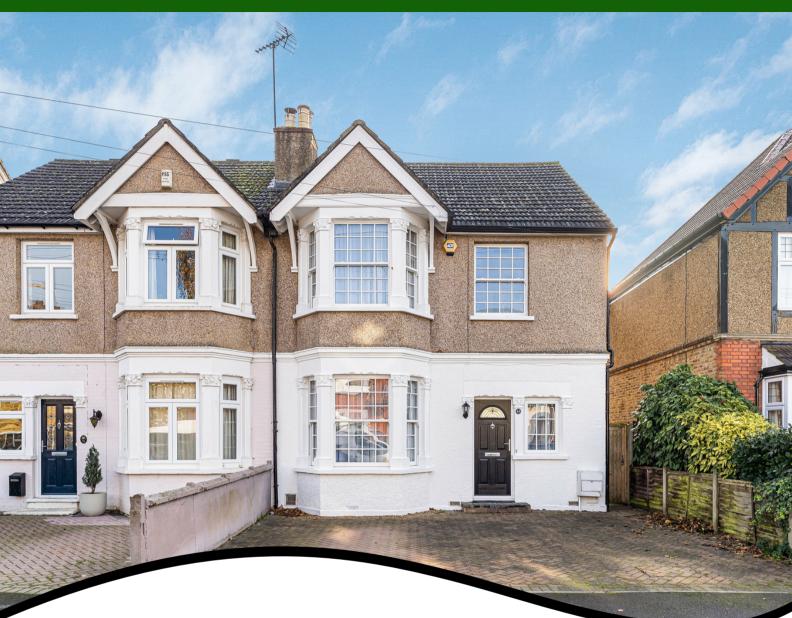

## £700,000 Freehold FOR SALE

## **Rosefield Road, Staines-upon-**

## Thames, Surrey, TW18 4NB

SITUATED ALONG THIS MUCH SOUGHT AFTER TREE-LINED ROAD, IDEALLY LOCATED WITHIN MOMENTS OF STAINES TOWN CENTRE & MAINLINE TRAIN STATION, IS THIS CHARMING RARELY AVAILABLE FOUR BEDROOM SEMI-DETACHED PROPERTY. Offering great scope for further extension (S.T.R.P.P), this well presented property benefits from a spacious lounge, separate dining room leading to family room with bi-fold doors to garden, modern fitted kitchen with separate utility and downstairs W.C., four well-proportioned bedrooms, spacious family bathroom, extensive south-westerly facing rear garden with timber cabin and off-street parking. Viewings Highly Recommended!