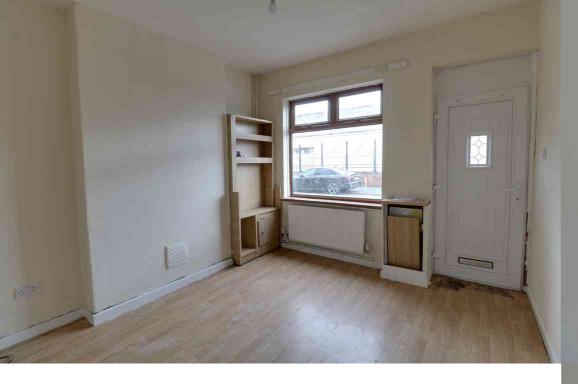

#### Living Room

3.46m x 3.36m (11' 4" x 11' 0") Double glazed window to the front, radiator, door to front.

Lobby

Stairs to the first floor..