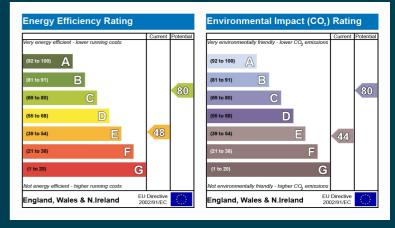

ted for access to the A50.







#### Living Room

3.46m x 3.36m (11' 4" x 11' 0") Double glazed window to the front, radiator, door to front.

Lobby

Stairs to the first floor..

#### Kitchen / Diner

3.76m x 3.36m (12' 4" x 11' 0") Double glazed window to the rear, radiator, fitted kitchen units, stainless steel sink and drainer unit.

#### Utility

1.93m x 3.03m (6' 4" x 9' 11") Double glazed window to the side, radiator.

#### Rear Lobby

Door to side.

#### Bathroom

 $1.95m \times 1.86m$  (6' 5" x 6' 1") Bathroom suite double glazed window to the rear, radiator.

#### Bedroom 1

3.48m x 3.36m (11' 5" x 11' 0") Double glazed window to the front, radiator, boiler

#### Bedroom 2

3.76m x 3.40m (12' 4" x 11' 2") Double glazed window to the rear, radiator.

#### Outside

Rear Yard









## OneAgency, 9 & 10 Ridge House Drive, Festival Park, Stoke-on-Trent, ST1 5SJ 01782 970222

### hello@oneagencygroup.co.uk

Every attempt has been made to ensure accuracy, however, all measurements are approximate and for illustrative purposes only. Not to scale.

In accordance with The Consumer Protection from Unfair Trading Regulations 2008 the following particulars have been prepared in good faith and they are not intended to constitute part of an offer or contract. We have not carried out a structural survey and the services, appliances and specific fittings have not been tested. All photographs, measurements, floor plans and distances referred to are given as a guide only and should not be relied upon for the purchase of carpets or any other fixtures and fittings. Lease details,