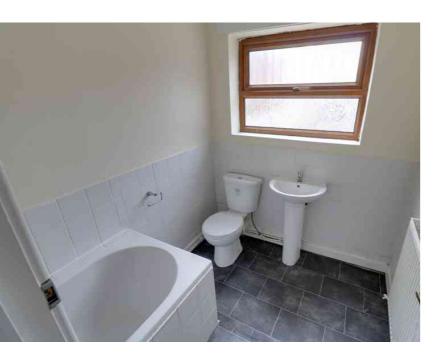

#### Bathroom

 $1.95m \times 1.86m$  (6' 5" x 6' 1") Bathroom suite double glazed window to the rear, radiator.