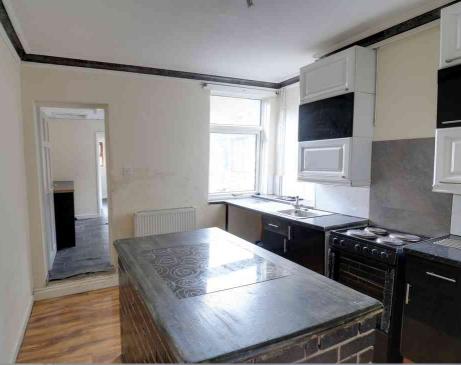

#### Kitchen / Diner

3.76m x 3.36m (12' 4" x 11' 0") Double glazed window to the rear, radiator, fitted kitchen units, stainless steel sink and drainer unit.