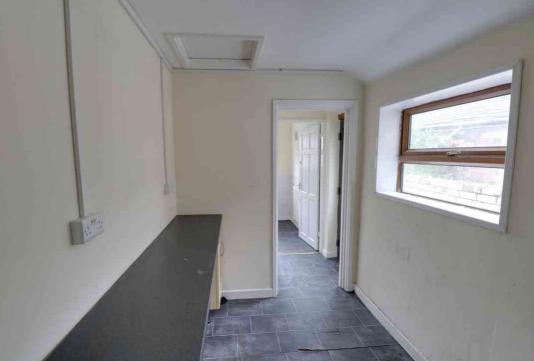

#### Utility

1.93m x 3.03m (6' 4" x 9' 11") Double glazed window to the side, radiator.

#### Rear Lobby

Door to side.