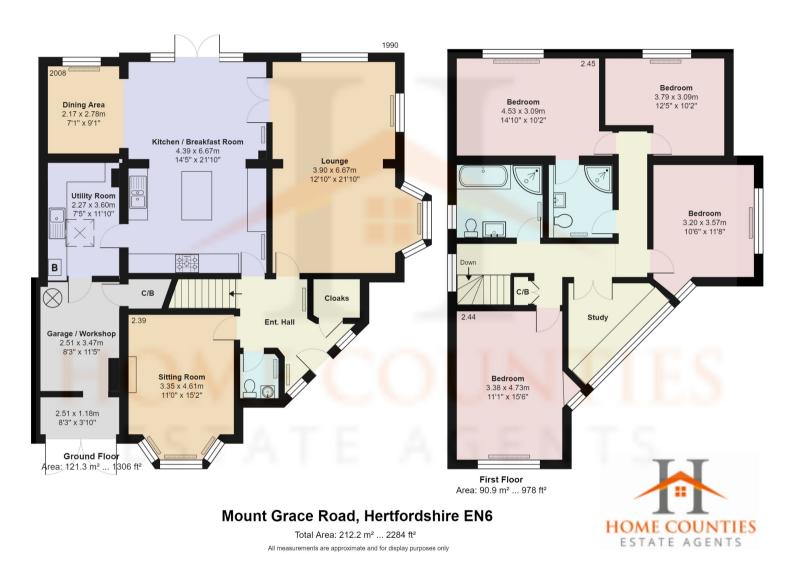

The home features a large entrance hall with cloakroom and downstairs WC. It has a large lounge, family room, and an open plan kitchen with dining and sitting area, plus separate utility room and garage / workshop.

The first floor benefits from four double bedrooms, a family bathroom, plus a recently remodelled en-suite 'Jack & Jill' shower room, and a study with views over the front aspect. Externally the home has a wrap around garden, off street parking for two cars with potential for a larger driveway