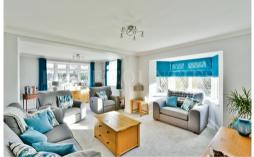

The home features a large entrance hall with cloakroom and downstairs WC. It has a large lounge, family room, and an open plan kitchen with dining and sitting area, plus separate utility room and garage / workshop.