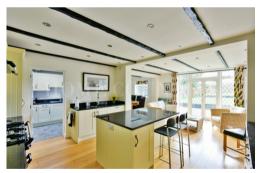

The home features a large entrance hall with cloakroom and downstairs WC. It has a large lounge, family room, and an open plan kitchen with dining and sitting area, plus separate utility room and garage / workshop.