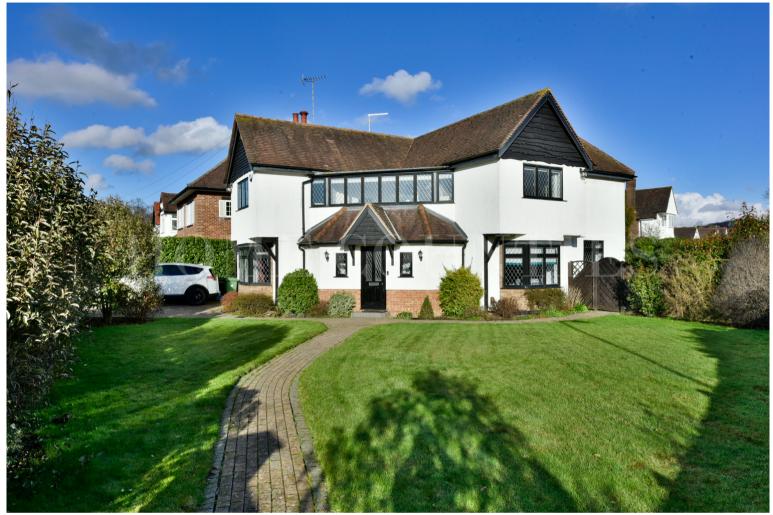

## Mount Grace Road, Potters Bar, Hertfordshire, . EN6 1QY £1,225,000 Freehold

CHAIN EDEE

Situated on the comer of two of Potters Bar's most sought after roads is this delightful Comer style detached family home.

The home features a large entrance hall with cloakroom and downstairs WC. It has a large lounge, family room, and an open plan kitchen with dining and sitting area, plus separate utility room and garage / workshop.

The first floor benefits from four double bedrooms, a family bathroom, plus a recently remodelled en-suite 'Jack & Jill' shower room, and a study with views over the front aspect. Externally the home has a wrap around garden, off street parking for two cars with potential for a larger driveway