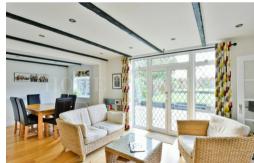

The home features a large entrance hall with cloakroom and downstairs WC. It has a large lounge, family room, and an open plan kitchen with dining and sitting area, plus separate utility room and garage / workshop.