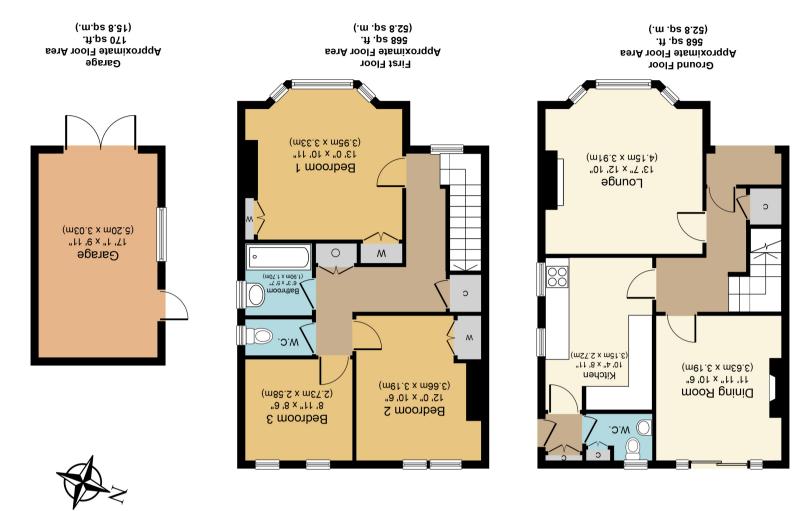

Whilst every attempt has been made to ensure the accuracy of the floor plan contained here, measurements of doors, windows, rooms and any other items are approximate and upon for valuation, transaction and/or funding purposes This plan is for illustrative purposes only and should be used as such by any prospective purchaser or tenant. The measurements should not be relied upon for valuation, transaction and/or funding purposes This plan is for illustrative purposes only and should be used as such by any prospective purchaser or tenant.

The services, systems and appliances shown have not been tested and no quarantee as to their operability or efficiency can be given.

Copyright V360 Ltd 2024 | www.houseviz.com Approx. Gross Intenal Floor Area 1,136 sq.ft. (105.6 sq.m.) Excluding Outbuilding

## Woodlands Grove, York YO31 1DS

Redmove are pleased to present this pleasant three bedroom semi detached property located within a desirable location just off Stockton Lane. This wonderful property briefly comprises; spacious hallway leading to a generous sized living room, dining room, kitchen with pantry and a ground floor W/C. To the first floor landing you'll find two large storage cupboards, two double bedrooms, a good sized third bedroom and a bathroom with separate W/C. To the rear of a property is a well maintained south facing garden with mature borders, apple trees, greenhouse, shed and a detached garage. The property also benefits from a driveway and the option of ample on street parking if required. This property will appeal to all potential buyers wishing to add their own mark in upgrading this fantastic family home. Early viewing is highly recommended to appreciate what this property has to offer.