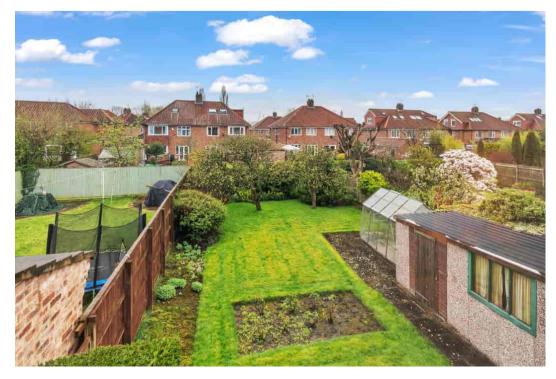

## Woodlands Grove, York YO31 1DS

Redmove are pleased to present this pleasant three bedroom semi detached property located within a desirable location just off Stockton Lane. This wonderful property briefly comprises; spacious hallway leading to a generous sized living room, dining room, kitchen with pantry and a ground floor W/C. To the first floor landing you'll find two large storage cupboards, two double bedrooms, a good sized third bedroom and a bathroom with separate W/C. To the rear of a property is a well maintained south facing garden with mature borders, apple trees, greenhouse, shed and a detached garage. The property also benefits from a driveway and the option of ample on street parking if required. This property will appeal to all potential buyers wishing to add their own mark in upgrading this fantastic family home. Early viewing is highly recommended to appreciate what this property has to offer.