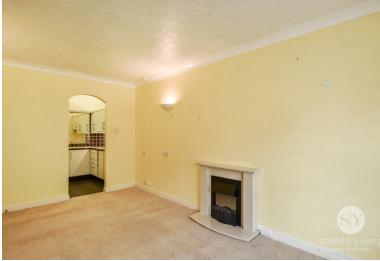

## Lounge

17' 06" x 10' 02" (5.33m x 3.10m) Carpet flooring, ceiling coving, wooden double glazed window, electric fire with marble hearth and surround, electric storage heater, TV point.