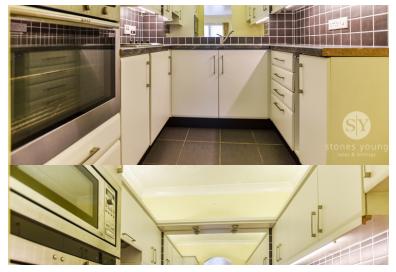

Upon entering the apartment you are greeted by the hallway which has floor to ceiling storage. A bright and spacious lounge with a electric fire. The fully fitted kitchen with plenty of base & eye level units and contrasting work surfaces, a generous double bedroom and the three piece family bathroom suite in white. The property is warmed through electric storage heaters and benefits from double glazing throughout.

#### Kitchen

6' 11" x 6' 11" (2.11m x 2.11m) Tiled flooring, x4 ring electric hob, Neff electric oven and microwave, under counter lights, space for fridge freezer, stainless steel sink and drainer.