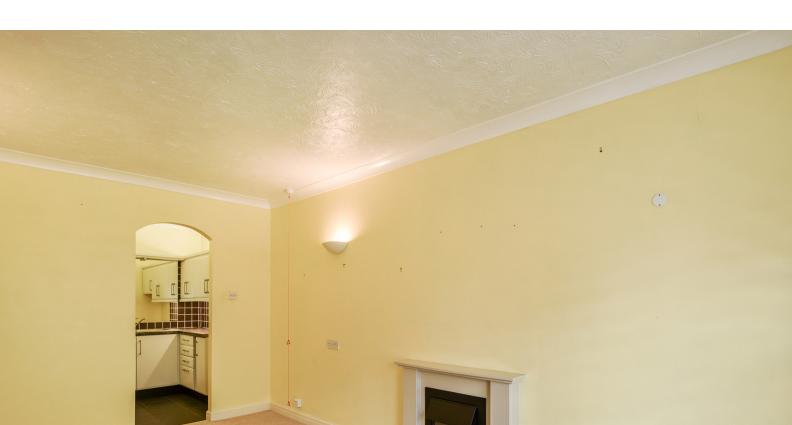

Upon entering the apartment you are greeted by the hallway which has floor to ceiling storage. A bright and spacious lounge with a electric fire. The fully fitted kitchen with plenty of base & eye level units and contrasting work surfaces, a generous double bedroom and the three piece family bathroom suite in white. The property is warmed through electric storage heaters and benefits from double glazing throughout.

## Lounge

17' 06" x 10' 02" (5.33m x 3.10m) Carpet flooring, ceiling coving, wooden double glazed window, electric fire with marble hearth and surround, electric storage heater, TV point.