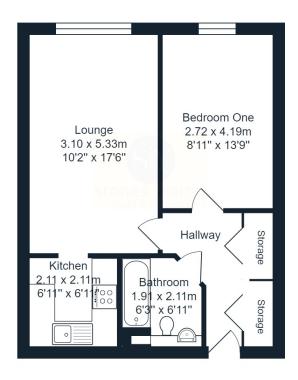

## Ground floor

## Halllway

Carpet flooring, ceiling coving, solid front door, built in storage.

## Lounge

17' 06" x 10' 02" (5.33m x 3.10m) Carpet flooring, ceiling coving, wooden double glazed window, electric fire with marble hearth and surround, electric storage heater, TV point.

#### Kitchen

6' 11" x 6' 11" (2.11m x 2.11m) Tiled flooring, x4 ring electric hob, Neff electric oven and microwave, under counter lights, space for fridge freezer, stainless steel sink and drainer.

#### Bedroom One

13' 09" x 8' 11" (4.19m x 2.72m) Double bedroom with carpet flooring, ceiling coving, wall lights, double glazed wooden window, electric storage heater, TV point.

#### Bathroom

6' 11" x 6' 03" (2.11m x 1.91m) Vinyl flooring, three piece in white with electric shower over bath, tiled splash backs, under sink storage, towel radiator, ceiling spot lights.

Bowland Court, Clitheroe Total Area: 44.6 m<sup>2</sup> ... 480 ft<sup>2</sup> All measurements are approximate and for display purposes only.