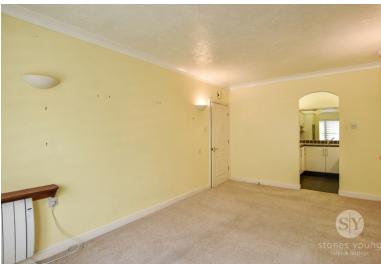

Upon entering the apartment you are greeted by the hallway which has floor to ceiling storage. A bright and spacious lounge with a electric fire. The fully fitted kitchen with plenty of base & eye level units and contrasting work surfaces, a generous double bedroom and the three piece family bathroom suite in white. The property is warmed through electric storage heaters and benefits from double glazing throughout.

## Lounge

17' 06" x 10' 02" (5.33m x 3.10m) Carpet flooring, ceiling coving, wooden double glazed window, electric fire with marble hearth and surround, electric storage heater, TV point.