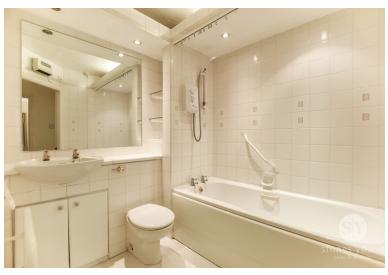

#### Bathroom

6' 11" x 6' 03" (2.11m x 1.91m) Vinyl flooring, three piece in white with electric shower over bath, tiled splash backs, under sink storage, towel radiator, ceiling spot lights.

Bowland Court, Clitheroe Total Area: 44.6 m<sup>2</sup> ... 480 ft<sup>2</sup> All measurements are approximate and for display purposes only.