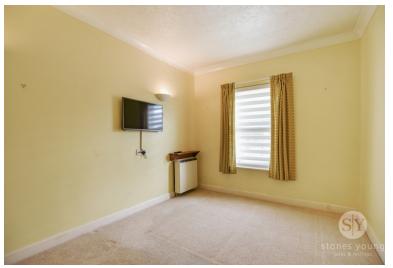

#### Bedroom One

13' 09" x 8' 11" (4.19m x 2.72m) Double bedroom with carpet flooring, ceiling coving, wall lights, double glazed wooden window, electric storage heater, TV point.