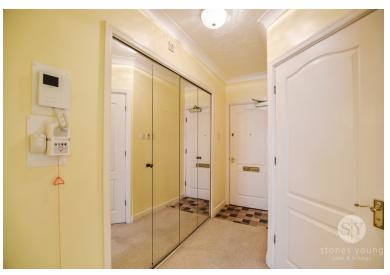

Upon entering the apartment you are greeted by the hallway which has floor to ceiling storage. A bright and spacious lounge with a electric fire. The fully fitted kitchen with plenty of base & eye level units and contrasting work surfaces, a generous double bedroom and the three piece family bathroom suite in white. The property is warmed through electric storage heaters and benefits from double glazing throughout.

## Halllway

Carpet flooring, ceiling coving, solid front door, built in storage.