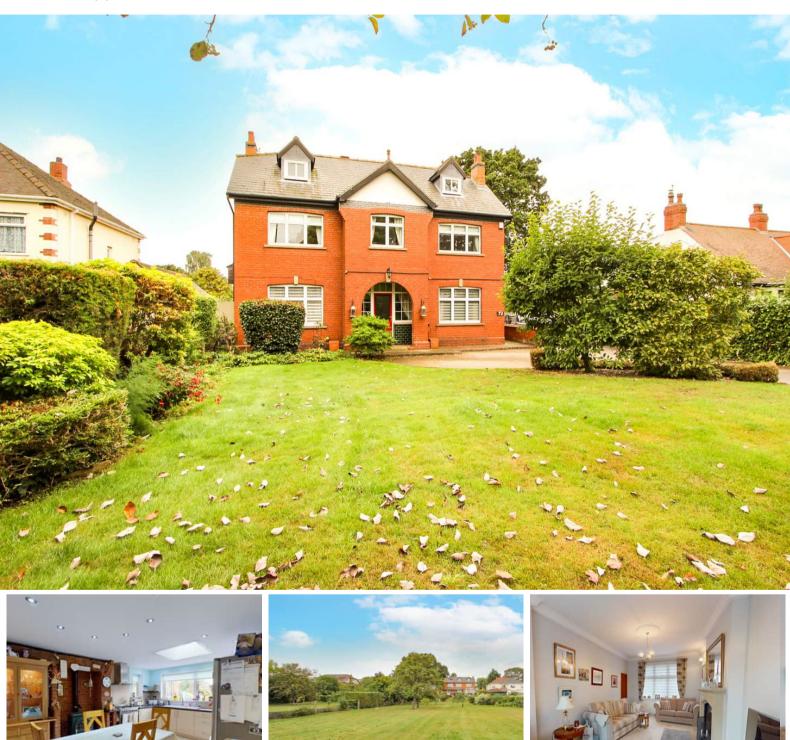

We make it happen.

5 Bedroom(s), Detached House, Freehold

Bawtry Road, Bessacarr.

- 3D Virtual Tour Available
- Kitchen Diner
- Multiple Reception Rooms
- Family Bathroom and Separate Shower Room
- Generous Gardens to the Front and Rear
- Spacious and Well Presented Detached Family Home
- Utility Room and Ground Floor Toilet
- Five Bedrooms En Suite To Master
- Sauna
- Detached Multi Room Garage Built Over Two Floors

#### **Owner's View**

3D Virtual Tour Available- Take a closer, more detailed look around via our 3D Virtual Tour! Don't forget that you can also check availability for viewings online via a visit to our website... Location, Location, Location! This stunning 5 bedroom, 4 bathroom home on Bawtry Road is a must-see. This spacious and well presented property is in a highly sought after location. Boasting lots of living space including a spacious lounge, garden room looking out over the impressive garden, a snug, kitchen diner and even its very own sauna this home has something for everyone. Outdoors you will find generous gardens, a garage with multiple rooms that could be utilised as a office or annex and multiple car parking spaces. Book your viewing today via the link below. https://www.thepropertyhive.co.uk/property-for-sale/details/26714701