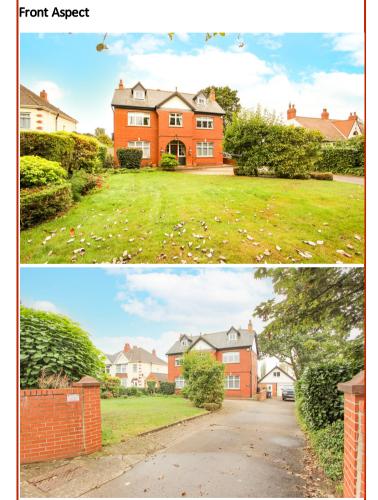

We make it happen.

5 Bedroom(s), Detached House, Freehold

Bawtry Road, Bessacarr.

- 3D Virtual Tour Available
- Kitchen Diner
- Multiple Reception Rooms
- Family Bathroom and Separate Shower Room
- Generous Gardens to the Front and Rear
- Spacious and Well Presented Detached Family Home
- Utility Room and Ground Floor Toilet
- Five Bedrooms En Suite To Master
- Sauna
- Detached Multi Room Garage Built Over Two Floors

#### **Owner's View**

3D Virtual Tour Available- Take a closer, more detailed look around via our 3D Virtual Tour! Don't forget that you can also check availability for viewings online via a visit to our website... Location, Location, Location! This stunning 5 bedroom, 4 bathroom home on Bawtry Road is a must-see. This spacious and well presented property is in a highly sought after location. Boasting lots of living space including a spacious lounge, garden room looking out over the impressive garden, a snug, kitchen diner and even its very own sauna this home has something for everyone. Outdoors you will find generous gardens, a garage with multiple rooms that could be utilised as a office or annex and multiple car parking spaces. Book your viewing today via the link below. https://www.thepropertyhive.co.uk/property-for-sale/details/26714701