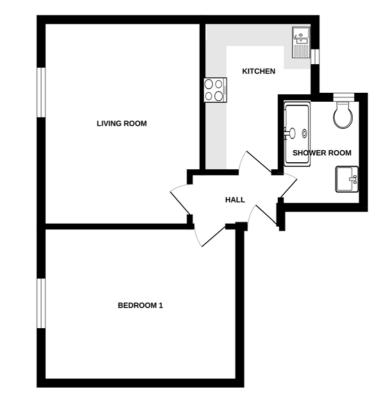

istchurch Road in Bournemouth. The area has many local shops, amenities and bars and restaurants. The property is also literally over the road from Boscombe Chine Gardens which are beautifully landscaped grounds that are open to the public. The gardens lead to the beach and also allow for access to the Overcliff for a quick stroll into Town. Public transport couldn't better in the area with plentiful bus routes and road networks to surrounding areas and Bournemouth mainline rail station is only a 20 minute walk away (approximately).

## **Key Features**

- Contemporary fitted kitchen
- Modern bathroom
- Walking distance to the beach
- Modern décor throughout
- Allocated Parking

- Double bedroom
- Entrance hall and separate living room
- Great transport links
- Smart meters

GROUND FLOOR















#### About Mays

We understand that property is a people business, and pride ourselves on having a diverse and multitalented team of property professionals.

We have been successfully selling and letting property for more than 30 years, and our wealth of local knowledge combined with our experience in both the London market and overseas property, means our team can handle anything that comes their way.

Our reputation is a result of the unsurpassed level of service we offer and importantly the results we achieve for our clients. Our ethos is to 'Bring People and Property Together', after all it's what we've been doing so well for so long.

# MAYS ESTATE AGENTS

### Mays Estate Agents - LETTINGS 290 Sandbanks Road, Lilliput, Dorset BH14 8HX T: 01202 709888 E: lettings@maysesta