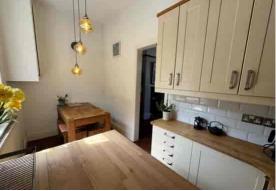

The accommodation briefly comprises:- Entrance area, spacious living room, fitted dining kitchen with a range of fitted units with solid wood working surfaces, stainless sink unit and integrated oven and gas hob, useful lower ground floor storage cellar. To the first floor:- Three bedrooms and house bathroom / wc with a contemporary style suite finished in a white and chrome theme together with attractive tiling and flooring.