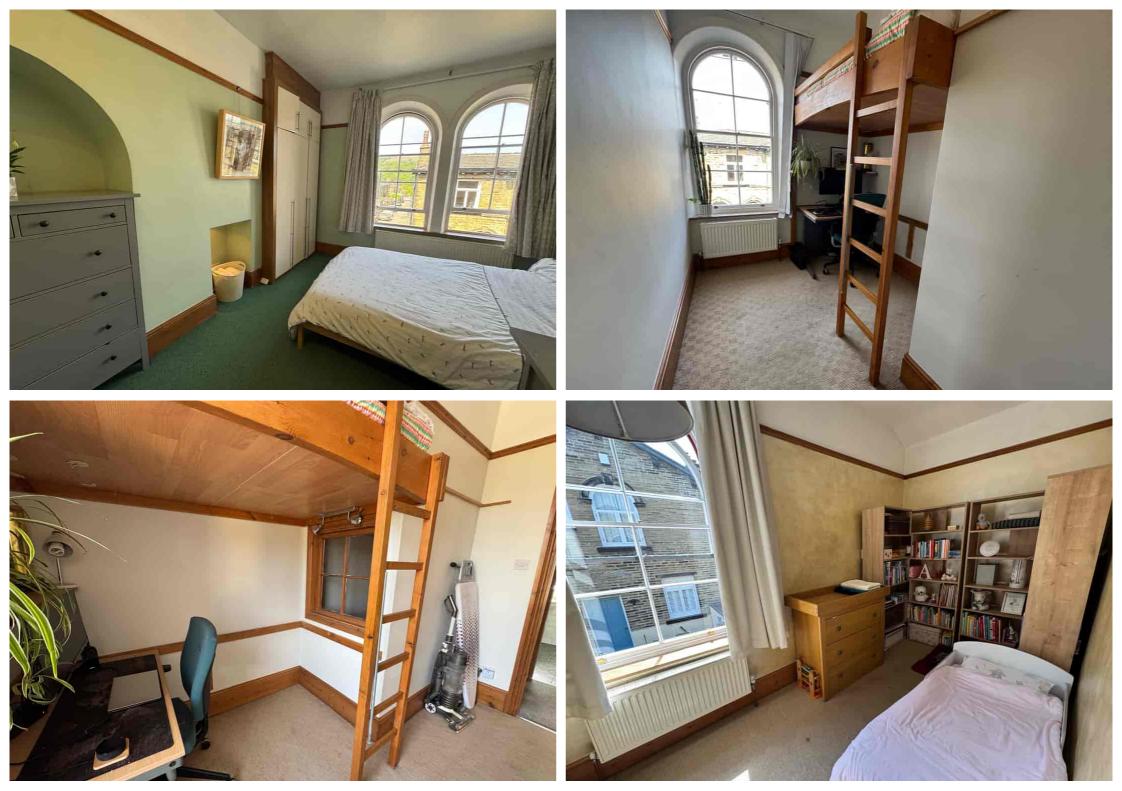

The accommodation briefly comprises:- Entrance area, spacious living room, fitted dining kitchen with a range of fitted units with solid wood working surfaces, stainless sink unit and integrated oven and gas hob, useful lower ground floor storage cellar. To the first floor:- Three bedrooms and house bathroom / wc with a contemporary style suite finished in a white and chrome theme together with attractive tiling and flooring.