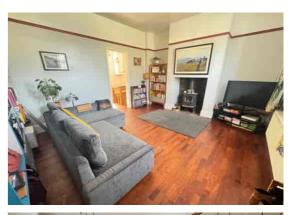

The spacious accommodation offers a gas fired central heating system and fantastic range of fixtures, fittings and retained period style features including arched windows and a delightful log burning stove in the living room.

The accommodation briefly comprises:- Entrance area, spacious living room, fitted dining kitchen with a range of fitted units with solid wood working surfaces, stainless sink unit and integrated oven and gas hob, useful lower ground floor storage cellar. To the first floor:- Three bedrooms and house bathroom / wc with a contemporary style suite finished in a white and chrome theme together with attractive tiling and flooring.