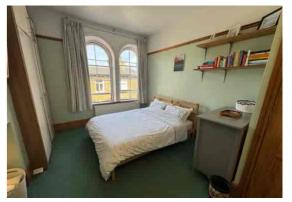

The accommodation briefly comprises:- Entrance area, spacious living room, fitted dining kitchen with a range of fitted units with solid wood working surfaces, stainless sink unit and integrated oven and gas hob, useful lower ground floor storage cellar. To the first floor:- Three bedrooms and house bathroom / wc with a contemporary style suite finished in a white and chrome theme together with attractive tiling and flooring.