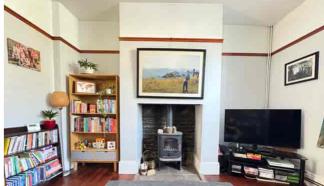

The spacious accommodation offers a gas fired central heating system and fantastic range of fixtures, fittings and retained period style features including arched windows and a delightful log burning stove in the living room.

The accommodation briefly comprises:- Entrance area, spacious living room, fitted dining kitchen with a range of fitted units with solid wood working surfaces, stainless sink unit and integrated oven and gas hob, useful lower ground floor storage cellar. To the first floor:- Three bedrooms and house bathroom / wc with a contemporary style suite finished in a white and chrome theme together with attractive tiling and flooring.