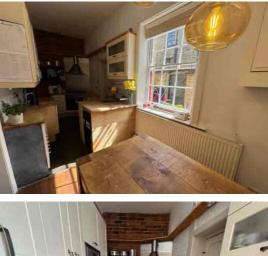

The accommodation briefly comprises:- Entrance area, spacious living room, fitted dining kitchen with a range of fitted units with solid wood working surfaces, stainless sink unit and integrated oven and gas hob, useful lower ground floor storage cellar. To the first floor:- Three bedrooms and house bathroom / wc with a contemporary style suite finished in a white and chrome theme together with attractive tiling and flooring.