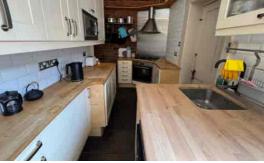

The accommodation briefly comprises:- Entrance area, spacious living room, fitted dining kitchen with a range of fitted units with solid wood working surfaces, stainless sink unit and integrated oven and gas hob, useful lower ground floor storage cellar. To the first floor:- Three bedrooms and house bathroom / wc with a contemporary style suite finished in a white and chrome theme together with attractive tiling and flooring.