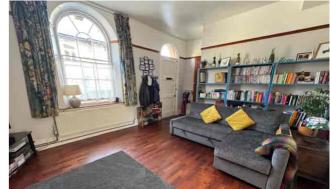

The spacious accommodation offers a gas fired central heating system and fantastic range of fixtures, fittings and retained period style features including arched windows and a delightful log burning stove in the living room.

The accommodation briefly comprises:- Entrance area, spacious living room, fitted dining kitchen with a range of fitted units with solid wood working surfaces, stainless sink unit and integrated oven and gas hob, useful lower ground floor storage cellar. To the first floor:- Three bedrooms and house bathroom / wc with a contemporary style suite finished in a white and chrome theme together with attractive tiling and flooring.