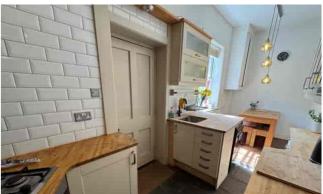

The accommodation briefly comprises:- Entrance area, spacious living room, fitted dining kitchen with a range of fitted units with solid wood working surfaces, stainless sink unit and integrated oven and gas hob, useful lower ground floor storage cellar. To the first floor:- Three bedrooms and house bathroom / wc with a contemporary style suite finished in a white and chrome theme together with attractive tiling and flooring.