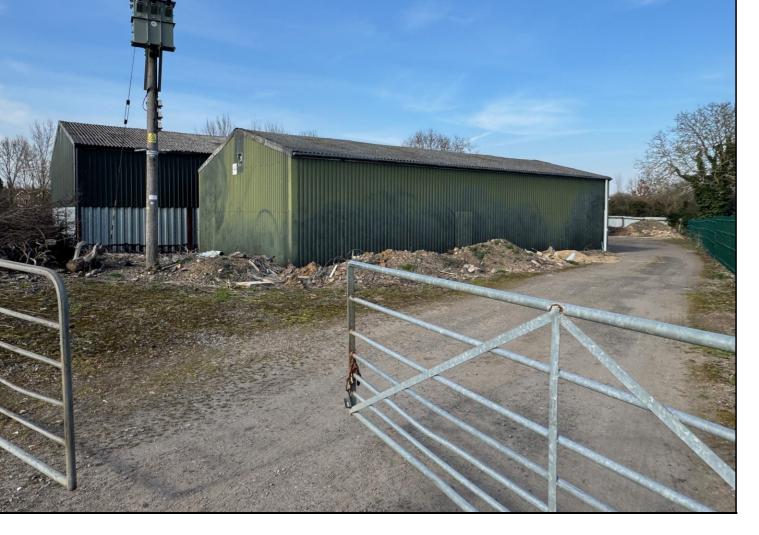

\*\* DEVELOPMENT OPPOURTUNITY \*\* For Sale by Informal Tender. Offers in Excess of £350,000 are invited on these Barns located to the North-East of Norton Road, Stotfold. The closing date for offers to be submitted is Friday 14th May 2025.

## **General Description:**

\*\* DEVELOPMENT OPPOURTUNITY \*\* For Sale by Informal Tender. Offers in Excess of £350,000 are invited on these Barns located to the North-East of Norton Road, Stotfold. The closing date for offers to be submitted is Friday 14th May 2025.

Planning permission has been granted for the conversion of two agricultural buildings to create 5 dwelling houses (Use Class C3) together with associated building operations and the formation of private gardens and car parking associated with the proposed dwelling houses. Details can be viewed on Central Bedfordshire Council's website under application number CB/24/03399/PAAD