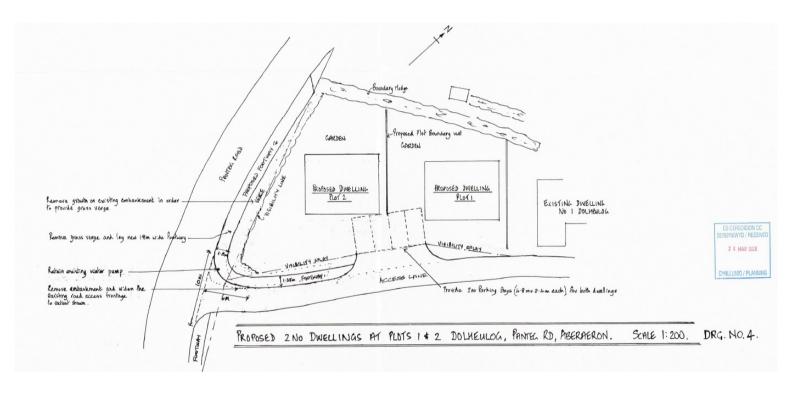

#### **GENERAL**

The plot is located adjacent to Panteg Road with frontage to Dolheulog Lane and with vehicular access therefrom.

The Site measures Frontage 20.4 metres. Max Depth 23.8metres. Width at rear - 12.8metres.

Has a private drive with parking space for 2 vehicles with front side and rear garden area.

Detailed planning permission has been approved for the erection of a dormer dwelling (planning application no A200287 (Approved 24.07.22).