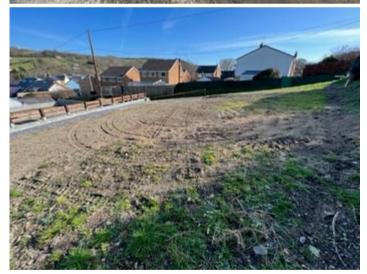

#### **GENERAL**

The plot is located adjacent to Panteg Road with frontage to Dolheulog Lane and with vehicular access therefrom.

The Site measures Frontage 20.4 metres. Max Depth 23.8metres. Width at rear - 12.8metres.

Has a private drive with parking space for 2 vehicles with front side and rear garden area.

Detailed planning permission has been approved for the erection of a dormer dwelling (planning application no A200287 (Approved 24.07.22).