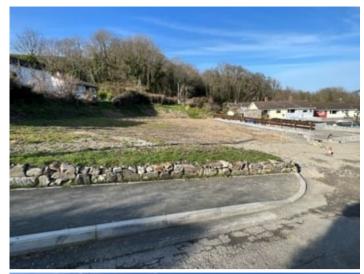

#### **GENERAL**

The plot is located adjacent to Panteg Road with frontage to Dolheulog Lane and with vehicular access therefrom.

The Site measures Frontage 20.4 metres. Max Depth 23.8metres. Width at rear - 12.8metres.

Has a private drive with parking space for 2 vehicles with front side and rear garden area.

Detailed planning permission has been approved for the erection of a dormer dwelling (planning application no A200287 (Approved 24.07.22).