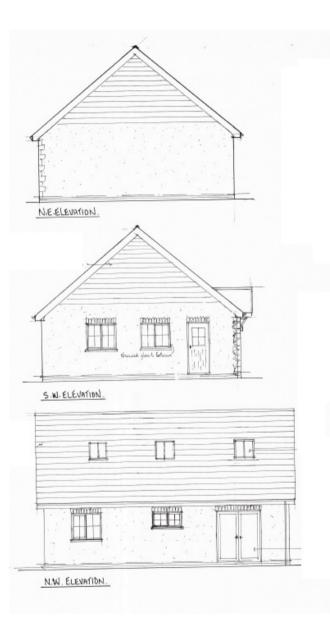

Has a private drive with parking space for 2 vehicles with front side and rear garden area.

Detailed planning permission has been approved for the erection of a dormer dwelling (planning application no A200287 (Approved 24.07.22).