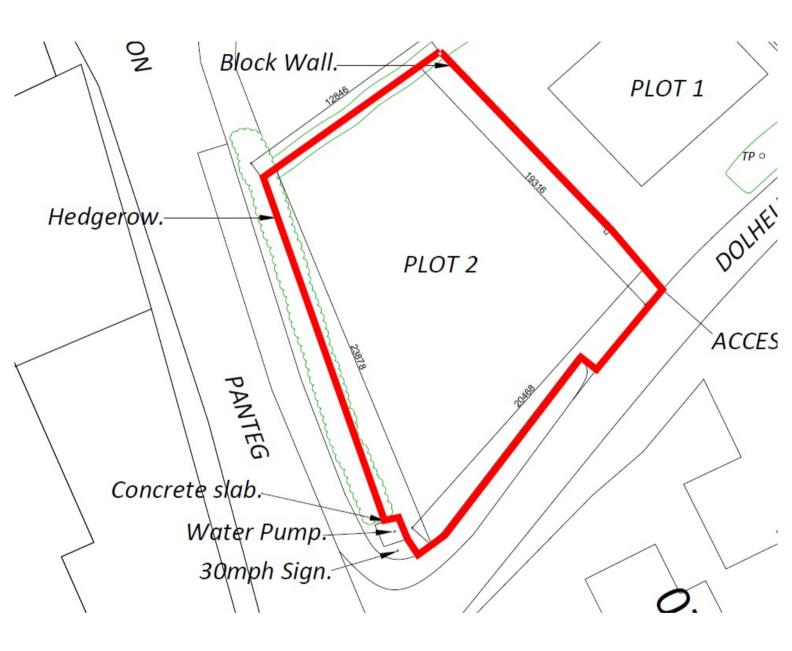

#### **GENERAL**

The plot is located adjacent to Panteg Road with frontage to Dolheulog Lane and with vehicular access therefrom.

The Site measures Frontage 20.4 metres. Max Depth 23.8metres. Width at rear - 12.8metres.

Has a private drive with parking space for 2 vehicles with front side and rear garden area.

Detailed planning permission has been approved for the erection of a dormer dwelling (planning application no A200287 (Approved 24.07.22).