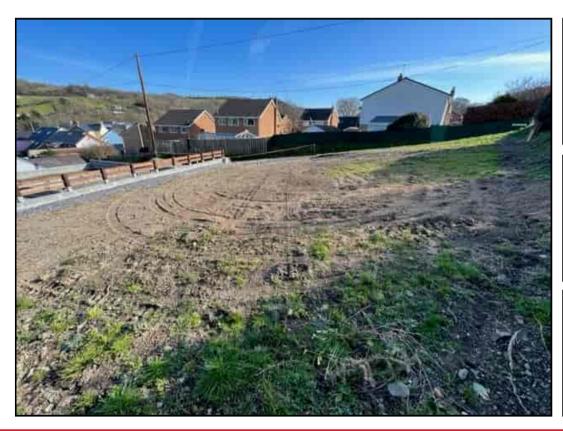

## Freehold Building Plot for 2/3 Bed House. Unique Opportunity. Aberaeron. West Wales Coast.

Plot 2 Dolheulog Lane, Panteg Road, Aberaeron, Ceredigion. SA46 0FP.

£158,000

Ref D/2160/DD

\*\*Individual Freehold Building Plot\*\*Aberaeron Town\*\*Rarely Available !\*\*Benefits full detailed planning permission for a Cottage style detached dormer dwelling\*\*Private Parking\*\*Easily maintained garden\*\*No 10% Affordable Housing Contributions\*\*Water and Drainage connections installed\*\*

Located off Panteg Road, a popular and select residential locality within the Georgian Harbour town of Aberaeron on Cardigan Bay which offers a comprehensive range of shopping and schooling facilities. Only a 10 minutes walk from the harbour and sea

#### **GENERAL**

The plot is located adjacent to Panteg Road with frontage to Dolheulog Lane and with vehicular access therefrom.

The Site measures Frontage 20.4 metres. Max Depth 23.8metres. Width at rear - 12.8metres.

Has a private drive with parking space for 2 vehicles with front side and rear garden area.

Detailed planning permission has been approved for the erection of a dormer dwelling (planning application no A200287 (Approved 24.07.22).