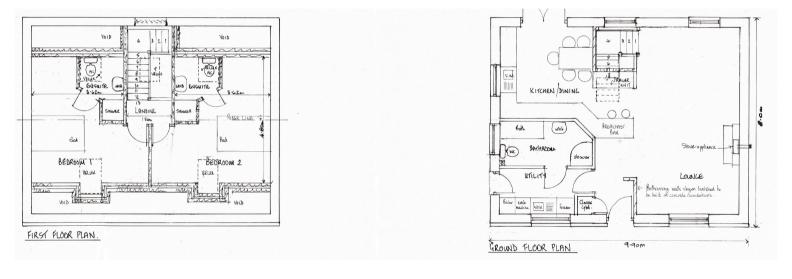

The current design and layout provides -

#### **GROUND FLOOR**

Entrance Vestibule.

Lounge

Kitchen/Dining Room

Bathroom

**Utility Room** 

#### FIRST FLOOR

#### 2 Bedrooms

Each with En Suite Shower Rooms.