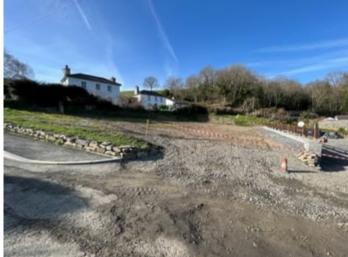

#### **GENERAL**

The plot is located adjacent to Panteg Road with frontage to Dolheulog Lane and with vehicular access therefrom.

The Site measures Frontage 20.4 metres. Max Depth 23.8metres. Width at rear - 12.8metres.

Has a private drive with parking space for 2 vehicles with front side and rear garden area.

Detailed planning permission has been approved for the erection of a dormer dwelling (planning application no A200287 (Approved 24.07.22).