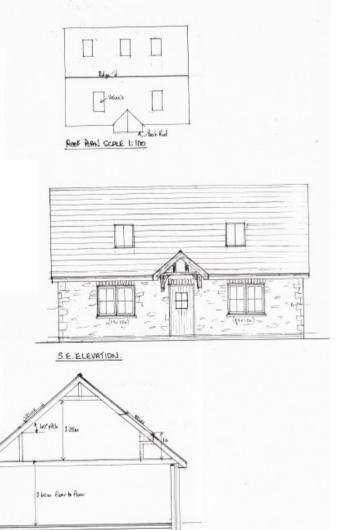

Has a private drive with parking space for 2 vehicles with front side and rear garden area.

Detailed planning permission has been approved for the erection of a dormer dwelling (planning application no A200287 (Approved 24.07.22).