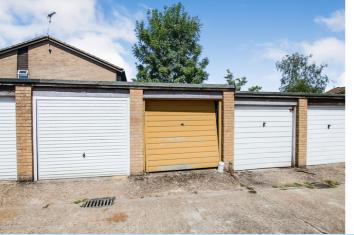

### 27 Regal Drive, East Grinstead

- Three Bedroom Family Home
- Spacious Lounge/Dining Room
- Fitted Kitchen
- Family Bathroom
- In Need of Modernisation
- Front and Rear Gardens
  - Garage En-bloc
  - No Chain

**Bedroom 3** 9' 8" x 6' 1" (2.95m x 1.85m)

**Family Bathroom** 

Front Garden

Rear Garden

Garage

Whilst every attempt has been made to ensure the accuracy of the floorplan contained here, measurements of doors, windows, rooms and any other tems are approximate and no responsibility is taken for any error, omission or mis-statement. This plan is for illustrative purposes only and should be used as such by any prospective purchaser. The services, systems and appliances shown have not been tested and no guarantee as to their operability or efficiency can be given.