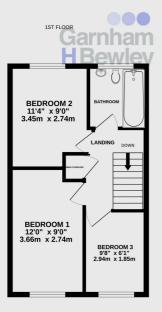

The accommodation consists of entrance porch, spacious lounge/dining room with double aspect windows, door to the garden, under stairs storage and a door to the kitchen which is in need of modernisation. The first floor accommodation has three bedrooms and the family bathroom.

#### **Entrance Porch**

Lounge/Dining Room 25' 7" x 15' 6" (7.80m x 4.72m)

**Kitchen** 9' 9" x 7' 2" (2.97m x 2.18m)

Master Bedroom 12' 0" x 9' 0" (3.66m x 2.74m)

**Bedroom 2** 11' 4" x 9' 0" (3.45m x 2.74m)

**Bedroom 3** 9' 8" x 6' 1" (2.95m x 1.85m)

**Family Bathroom** 

Front Garden

Rear Garden

Garage

Whilst every attempt has been made to ensure the accuracy of the floorplan contained here, measurements of doors, windows, rooms and any other tems are approximate and no responsibility is taken for any error, omission or mis-statement. This plan is for illustrative purposes only and should be used as such by any prospective purchaser. The services, systems and appliances shown have not been tested and no guarantee as to their operability or efficiency can be given.