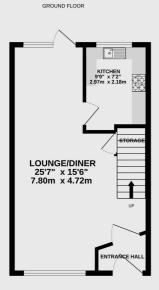

The accommodation consists of entrance porch, spacious lounge/dining room with double aspect windows, door to the garden, under stairs storage and a door to the kitchen which is in need of modernisation. The first floor accommodation has three bedrooms and the family bathroom.

#### **Entrance Porch**

Lounge/Dining Room 25' 7" x 15' 6" (7.80m x 4.72m)

**Kitchen** 9' 9" x 7' 2" (2.97m x 2.18m)

Master Bedroom 12' 0" x 9' 0" (3.66m x 2.74m)

**Bedroom 2** 11' 4" x 9' 0" (3.45m x 2.74m)

**Bedroom 3** 9' 8" x 6' 1" (2.95m x 1.85m)

**Family Bathroom** 

Front Garden

Rear Garden

Garage

Whilst every attempt has been made to ensure the accuracy of the floorplan contained here, measurements of doors, windows, rooms and any other tems are approximate and no responsibility is taken for any error, omission or mis-statement. This plan is for illustrative purposes only and should be used as such by any prospective purchaser. The services, systems and appliances shown have not been tested and no guarantee as to their operability or efficiency can be given.