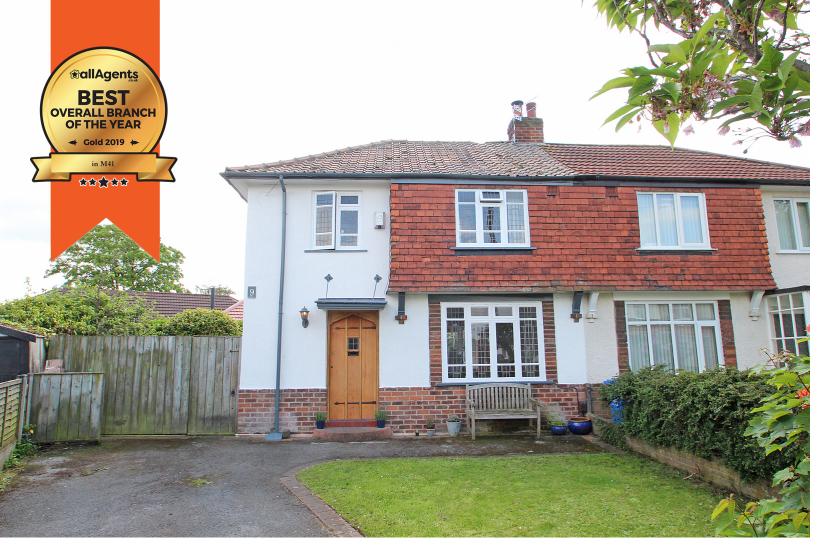

TINTERN AVENUE FLIXTON

£850

3 BEDROOMS

1 BATHROOM

2 RECEPTIONS

AVAILABLE NOW

## Tintern Avenue, Flixton, M41 6FJ

\*\* UNFURNISHED AND AVAILABLE NOW\*\* - VITALSPACE ESTATE AGENTS are pleased to offer for rental this well presented THREE BEDROOM semi detached property located on a quiet residential cul-de-sac in Flixton. This attractive property benefits from gas central heating and this charming property briefly comprises; entrance hallway, fitted kitchen and a living/dining room fitted with feature log burner. The first floor offers THREE bedrooms, two double and one single with a contemporary bathroom with shower and bath suite. Externally the property offers a large driveway whilst to the rear of the property, a good sized well tended garden with a variety of shrubs and plants can be found which is south facing. A attractive property in a sought after location. This property is available now on an UNFURNISHED BASIS. Internal viewings come strongly recommended.