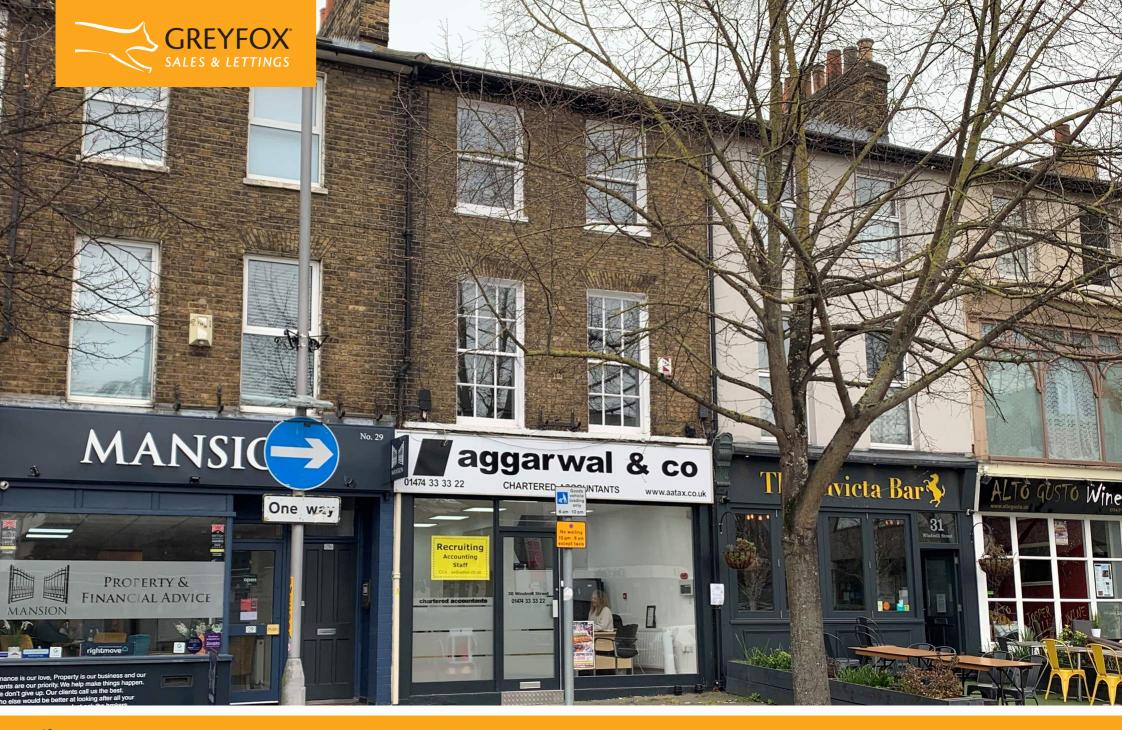

#### **Description**

These offices are situated on Gravesend's one way system opposite the Civic Centre in a busy parade, made up of various businesses including estate agents, accountants, insurance brokers, bars, restaurants and general independent retailers. Gravesend Station and Town Centre are on your doorstep with high speed links to London St Pancras (journey time around 25 minutes) and the A2, approx 2 miles to the south, linking up to the M25 and Dartford River Crossing, making this an ideal location for small professional occupiers.

Access is from the front or rear of the building and comprises 4 offices, 2 on each of the first and second floors. These can be let individually, on a floor by floor basis or the whole upper parts. There is a shared kitchen and WCs to the first floor rear. These offices would suit a small business looking for their first office or someone working from home and needs an office base.