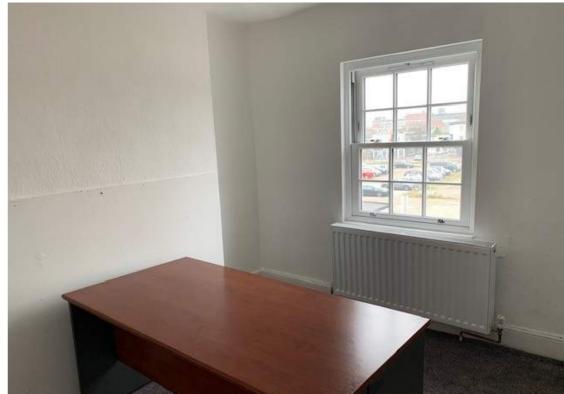

Access is from the front or rear of the building and comprises 4 offices, 2 on each of the first and second floors. These can be let individually, on a floor by floor basis or the whole upper parts. There is a shared kitchen and WCs to the first floor rear. These offices would suit a small business looking for their first office or someone working from home and needs an office base.

Accommodation: First Floor Front - 159 sq.ft. First floor Rear - 104 sq.ft.

Second Floor Front - 159 sq.ft. Second Floor Rear - 106 sq.ft.

Tenure: Licences will be available on terms to be agreed.

Rent: Front offices - £600.00 pcm.