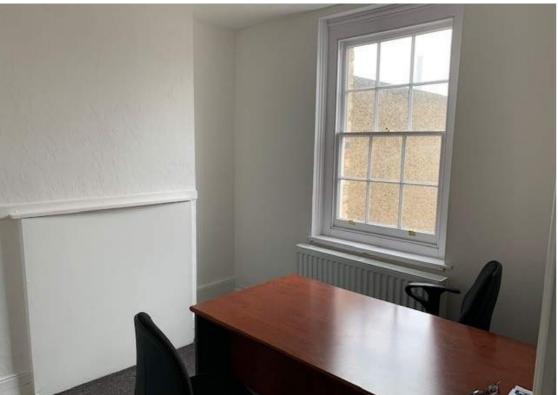

Access is from the front or rear of the building and comprises 4 offices, 2 on each of the first and second floors. These can be let individually, on a floor by floor basis or the whole upper parts. There is a shared kitchen and WCs to the first floor rear. These offices would suit a small business looking for their first office or someone working from home and needs an office base.

Accommodation: First Floor Front - 159 sq.ft. First floor Rear - 104 sq.ft.

Second Floor Front - 159 sq.ft. Second Floor Rear - 106 sq.ft.

Tenure: Licences will be available on terms to be agreed.

Rent: Front offices - £600.00 pcm.