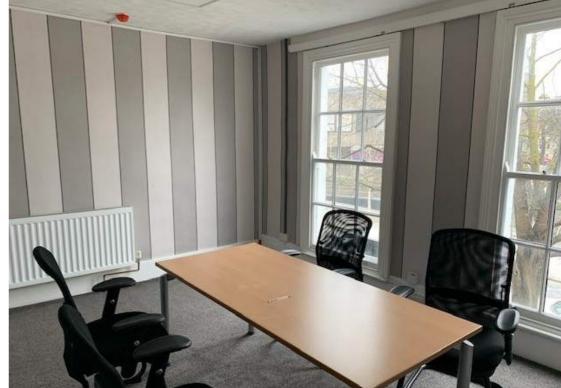

Access is from the front or rear of the building and comprises 4 offices, 2 on each of the first and second floors. These can be let individually, on a floor by floor basis or the whole upper parts. There is a shared kitchen and WCs to the first floor rear. These offices would suit a small business looking for their first office or someone working from home and needs an office base.

Accommodation: First Floor Front - 159 sq.ft. First floor Rear - 104 sq.ft.

Second Floor Front - 159 sq.ft. Second Floor Rear - 106 sq.ft.

Tenure: Licences will be available on terms to be agreed.

Rent: Front offices - £600.00 pcm.