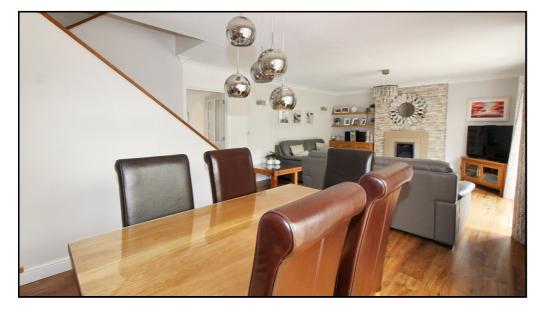

## Living/Dining Room:

Abt. 25' 9" x 14' 1" (7.85m x 4.29m) French doors to the rear. French doors to the conservatory. Karndean vinyl flooring. Radiator. Hidden understairs storage. Stairs leading to the first floor. Selection of wall and ceiling lights. Electric fireplace.