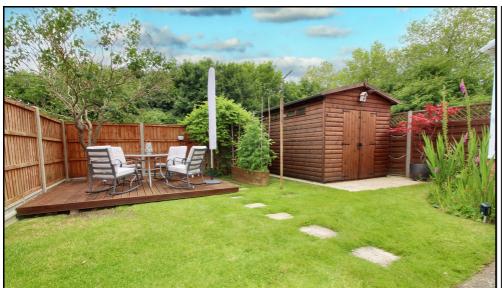

#### **Rear Garden:**

A south facing garden with a decked area to the rear of the garden and patio area with access to conservatory and living area. Mainly laid to lawn. Side access. Access to shed with power.