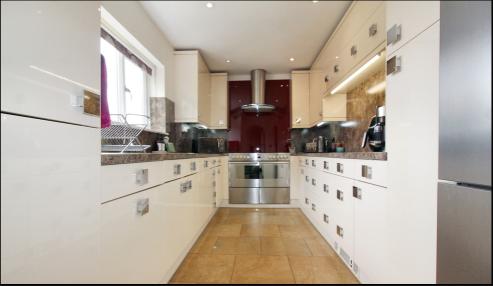

#### Kitchen

Abt. 13' 3" x 7' 8" (4.04m x 2.34m) Double glazed window to front. Selection of wall and base units. Double stainless steel sink with swan neck mixer tap. Integrated 'Bosch' appliances. Spotlights. Tiled flooring. Glass splashbacks.