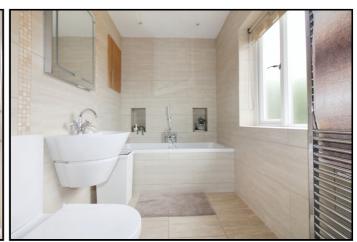

## **Family Bathroom:**

Abt. 13' 4" x 5' 7" (4.06m x 1.70m) Obscure double glazed window. Four piece suite comprising bath tub with handheld shower head, walk in shower with glass screen, wash hand basin with mixer tap and low level dual flush WC. Tiled flooring. Spotlights. Tiled walls. Heated towel rail.