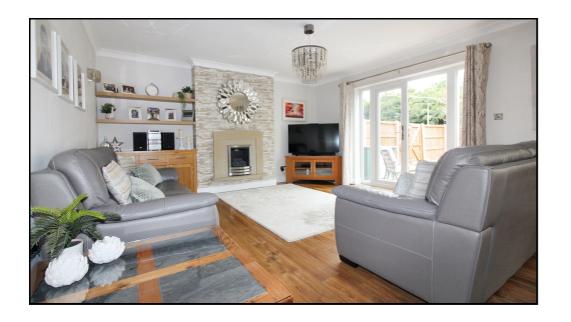

## Living/Dining Room:

Abt. 25' 9" x 14' 1" (7.85m x 4.29m) French doors to the rear. French doors to the conservatory. Karndean vinyl flooring. Radiator. Hidden understairs storage. Stairs leading to the first floor. Selection of wall and ceiling lights. Electric fireplace.