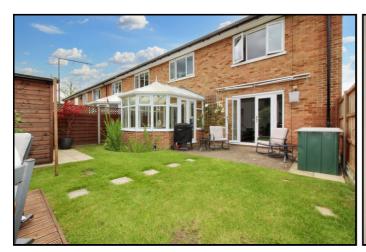

#### **Rear Garden:**

A south facing garden with a decked area to the rear of the garden and patio area with access to conservatory and living area. Mainly laid to lawn. Side access. Access to shed with power.