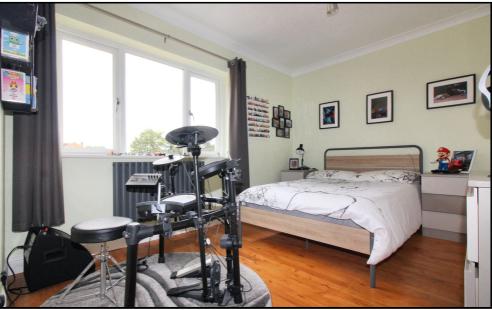

#### **Bedroom One**

Abt. 13' 0" x 11' 7" (3.96m x 3.53m) Double glazed window to rear. Built in wardrobes. Hardwood flooring. Ceiling light. Radiator.

### **Bedroom Two:**

Abt. 12' 0" x 9' 7" (3.66m x 2.92m) Double glazed window to rear. Built in wardrobe. Hardwood flooring. Ceiling light. Radiator.

#### **Bedroom Three:**

Abt. 11' 11" x 9' 2" (3.63m x 2.79m) Double glazed window to front. Built in wardrobe. Hardwood flooring. Ceiling light. Radiator.