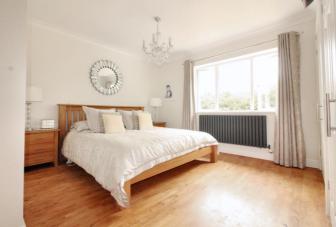

#### **Bedroom One**

Abt. 13' 0" x 11' 7" (3.96m x 3.53m) Double glazed window to rear. Built in wardrobes. Hardwood flooring. Ceiling light. Radiator.

### **Bedroom Two:**

Abt. 12' 0" x 9' 7" (3.66m x 2.92m) Double glazed window to rear. Built in wardrobe. Hardwood flooring. Ceiling light. Radiator.

#### **Bedroom Three:**

Abt. 11' 11" x 9' 2" (3.63m x 2.79m) Double glazed window to front. Built in wardrobe. Hardwood flooring. Ceiling light. Radiator.