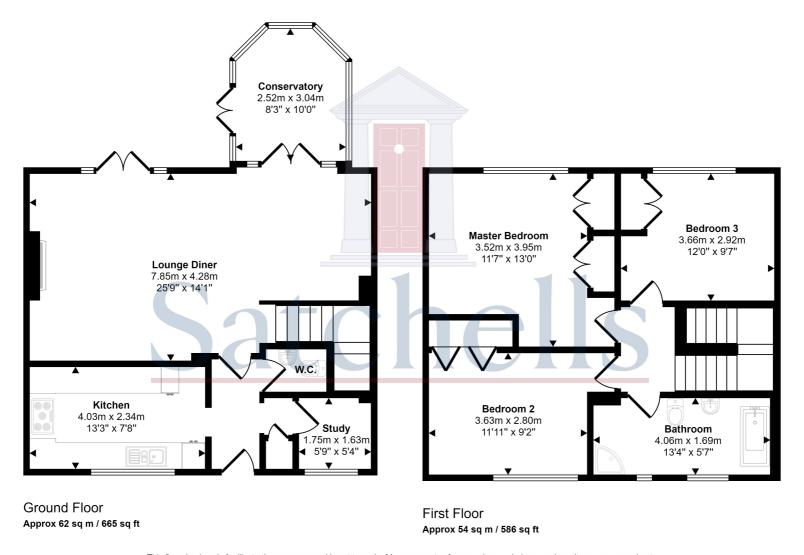

#### Approx Gross Internal Area 116 sq m / 1252 sq ft

This floorplan is only for illustrative purposes and is not to scale. Measurements of rooms, doors, windows, and any items are approximate and no responsibility is taken for any error, omission or mis-statement. Icons of items such as bathroom suites are representations only and may not look like the real items. Made with Made Snappy 360.