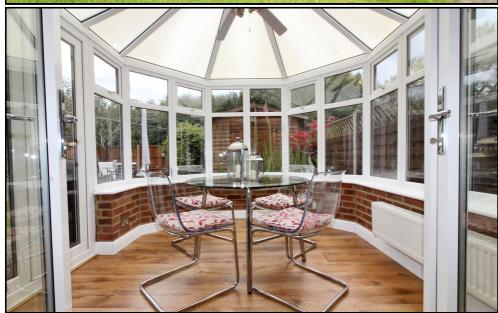

## **Conservatory:**

Abt.  $10' \ 0'' \ x \ 8' \ 3'' \ (3.05m \ x \ 2.51m)$  Of brick construction with upvc double glazed windows. Access to rear. Laminate flooring. Radiator.