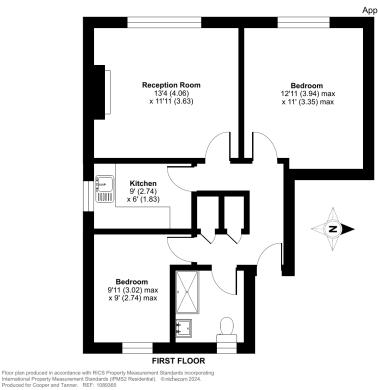

#### **Buttons Yard, Warminster, BA12**

Approximate Area = 576 sq ft / 53.5 sq m

For identification only - Not to scale

Certified Property RICS Measurer