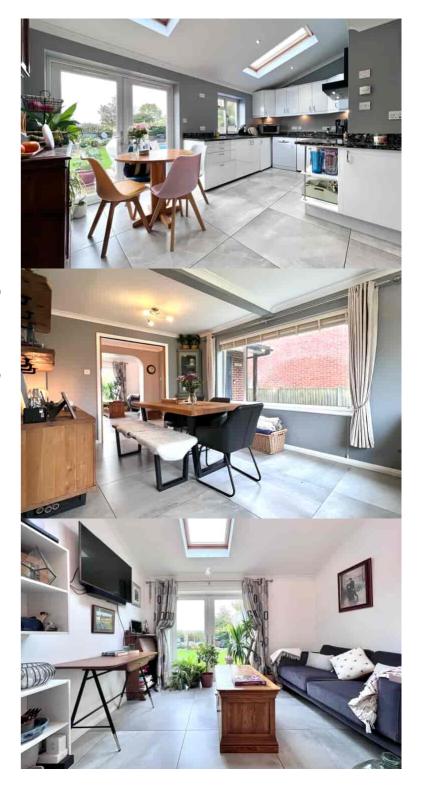

The property is circa 2366 sq ft and comprises; Entrance hall with built in storage cupboard and drawers, downstairs w/c, utility room with access to both garden and garage, open plan L-shaped kitchen/diner with plenty of storage, french doors out to garden and large pantry cupboard, open plan sitting/dining area, family room, landing, modern family shower room, four spacious double bedrooms, master with newly fitted en-suite shower room and dressing room. The ground floor benefits from underfloor heating throughout, and there is also a built-in central vacuum system throughout the property.