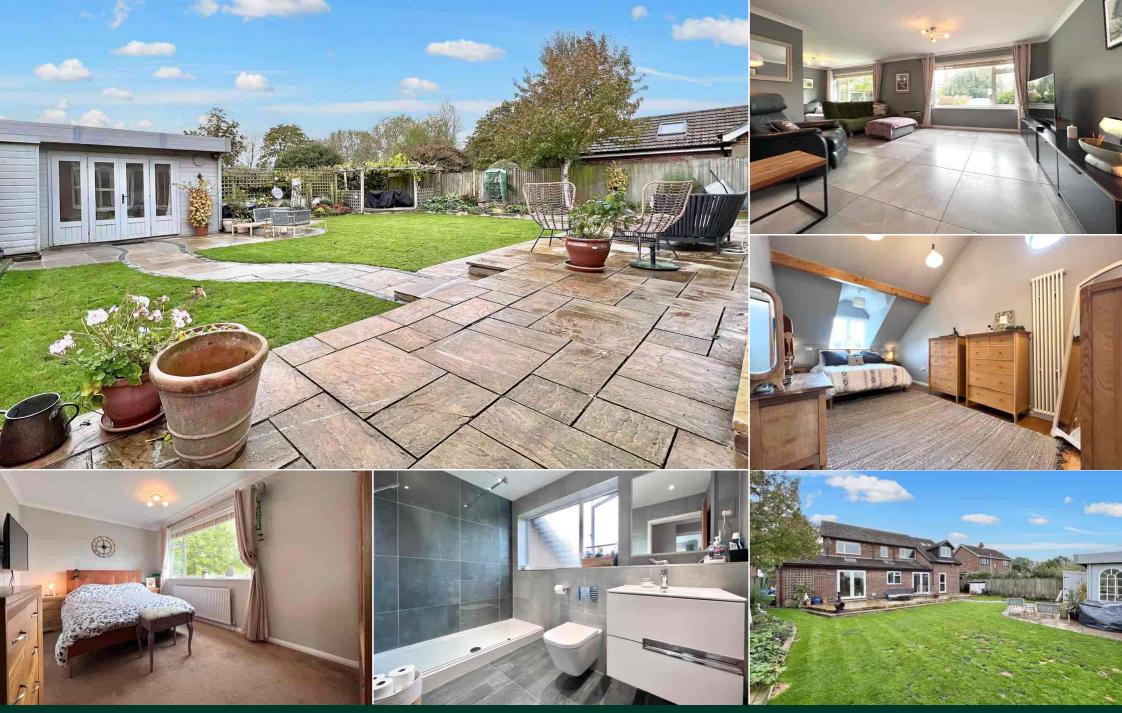

Outside there is a block paved driveway leading to the integral garage complete with electric roller door which provides plenty of off-street parking. There is also a gated front garden which is laid to lawn. The rear garden is private, quiet and has been landscaped. The garden is laid to lawn and benefits from three paved patio areas which are perfect for outside dining and entertaining, as well as well stocked flower beds and borders. There is also a newly built outside office/summer house which is fully insulated with lighting and power which is a fantastic addition to the property.