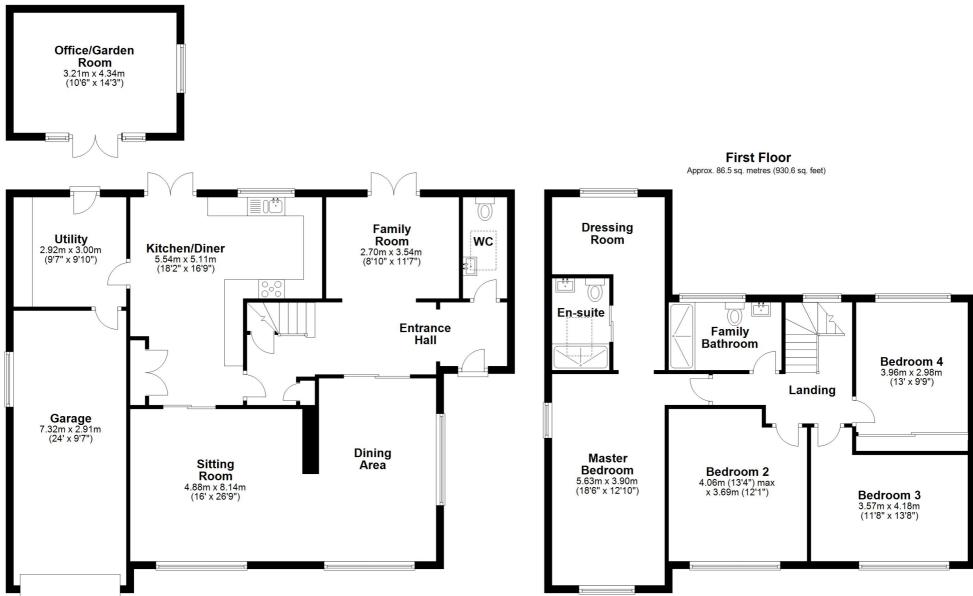

The property is circa 2366 sq ft and comprises; Entrance hall with built in storage cupboard and drawers, downstairs w/c, utility room with access to both garden and garage, open plan L-shaped kitchen/diner with plenty of storage, french doors out to garden and large pantry cupboard, open plan sitting/dining area, family room, landing, modern family shower room, four spacious double bedrooms, master with newly fitted en-suite shower room and dressing room. The ground floor benefits from underfloor heating throughout, and there is also a built-in central vacuum system throughout the property.

# Ground Floor Approx. 133.4 sq. metres (1436.1 sq. feet)

Total area: approx. 219.9 sq. metres (2366.7 sq. feet)

Whilst every attempt has been made to ensure the accuracy of the floor plan contained here, measurements of doors, windows, rooms and any other item are approximate and no responsibility is taken for any error, omisstatement.