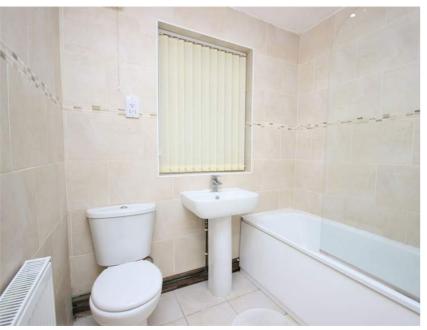

## Bathroom

Tiles to floor and walls, four recessed spot lights and UPVC Double-Glazed window, radiator. Bath with fixed shower screen and chrome mixer shower over. Wash hand basin, pedestal and low level WC.