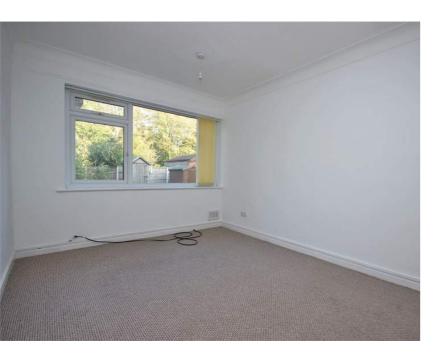

## Bedroom One

3.93m x 2.87m (12' 11" x 9' 5") Carpet to flooring, light to ceiling and UPVC Double-Glazed window, radiator.

## Bedroom Two

3.05m x 2.78m (10' x 9' 1") Carpet to flooring, light to ceiling and UPVC Double-Glazed window, radiator.