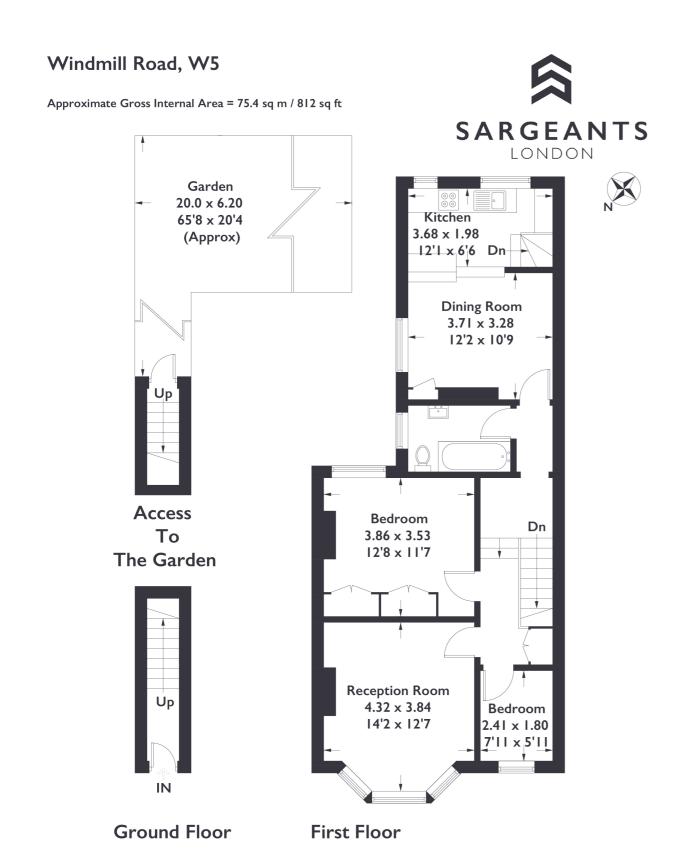

Measured in accordance with RICS Code of Measuring Practice. To be used for identification and guidance purposes only.

Whilst every care is taken in the preparation of this plan, please check all dimensions, shapes and compass bearings before making any decisions reliant upon them <a href="https://www.london58.com">www.london58.com</a> © 2023 hello@london58.com

## Windmill Road, W5 £500,000

Welcome to this charming first-floor Edwardian conversion flat, where classic elegance meets modern comfort. As you step into the hallway and ascend the stairs, you're greeted by a spacious and inviting open-plan kitchen dining area. An adjacent set of stairs leads to an expansive garden, featuring a tasteful concrete-tiled seating area, offering an idyllic spot for outdoor relaxation.