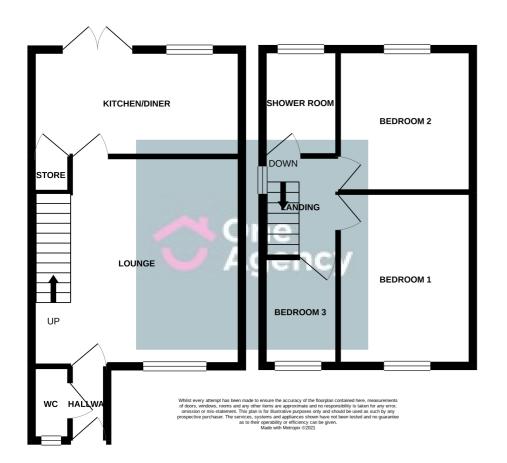

#### Ground Floor

# Hallway

 $2.14m \times 0.98m$  (7' 0"  $\times$  3' 3") Entered through a UPVC front door, radiator and laminate flooring.

#### Guest W/C

1.98m x 0.85m (6' 6" x 2' 9") A useful downstairs low level w/c with vanity hand wash basin with storage, radiator, double glazed window and laminate flooring.

# Lounge

4.79m x 4.40m (15' 9" x 14' 5") A double glazed window to the front, electric fire and surround, radiator and carpet flooring.

#### Kitchen/Diner

A fitted kitchen with a range of wall and base units, oven with gas hobs and extractor over, stainless steel sink basin, plumbing for a washing machine, space for a fridge/freezer, space for a table/chairs, radiator, french doors to the rear garden, storage cupboard with shelving, cupboard with the convectional boiler located, double glazed window with blinds fitted and vinyl flooring.

#### First Floor

#### Bedroom One

 $4.08m \times 2.56m (13' 5" \times 8' 5")$  A double glazed window to the front with blinds fitted, radiator and carpet flooring.

## **Bedroom Two**

 $3.28m \times 3.27m (10' 9" \times 10' 9")$  A double glazed window to the rear with blinds fitted, radiator and carpet flooring.

## **Bedroom Three**

 $3.06m \times 1.78m (10' 0" \times 5' 10")$  A double glazed window with blinds fitted, radiator and carpet flooring.

## **Shower Room**

1.85m x 1.67m (6' 1" x 5' 6") A walk in shower with rainfall shower with glass screen, low level w/c, vanity hand wash basin with storage, chrome towel radiator, double glazed window, tiled walls and tiled flooring.

GROUND FLOOR 1ST FLOOR

OneAgency, 9 & 10 Ridge House Drive, Festival Park, Stoke-on-Trent, ST1 5SJ 01782 970222

hello@oneagencygroup.co.uk

Every attempt has been made to ensure accuracy, however, all measurements are approximate and for illustrative purposes only. **Not to scale.**In accordance with The Consumer Protection from Unfair Trading Regulations 2008 the following particulars have been prepared in good faith and they are not intended to constitute part of an offer or contract. We have not carried out a structural survey and the services, appliances and specific fittings have not been tested. All photographs, measurements, floor plans and distances referred to are given as a guide only and should not be relied upon for the purchase of carpets or any other fixtures and fittings. Lease details, service charges and ground rent (where applicable) are given as a guide only and should be checked and confirmed by your Solicitor prior to exchange of contracts.