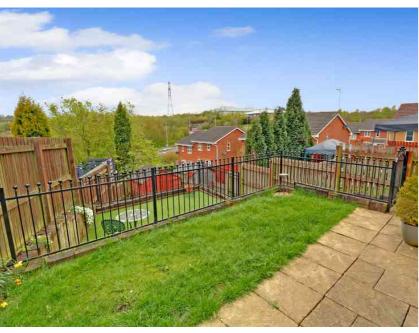

#### External

Front - A tarmac driveway with brick border for off road parking and lawned section.

Rear - A tiered garden with a paved and lawned section, artificial turf section then a further paved area with storage shed.