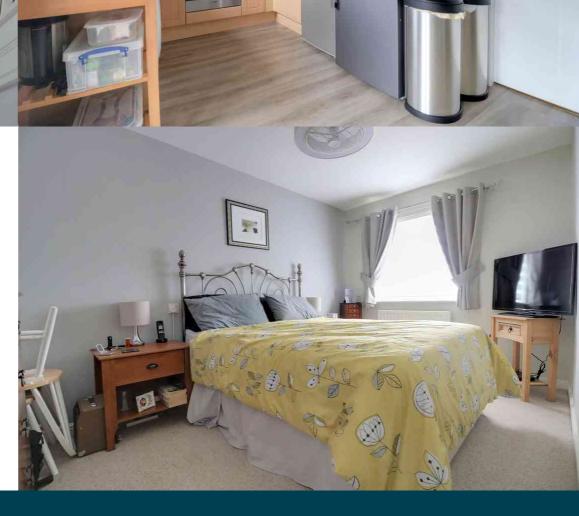

#### Kitchen/Diner

A fitted kitchen with a range of wall and base units, oven with gas hobs and extractor over, stainless steel sink basin, plumbing for a washing machine, space for a fridge/freezer, space for a table/chairs, radiator, french doors to the rear garden, storage cupboard with shelving, cupboard with the convectional boiler located, double glazed window with blinds fitted and vinyl flooring.

#### Bedroom One

 $4.08m \times 2.56m (13' 5" \times 8' 5")$  A double glazed window to the front with blinds fitted, radiator and carpet flooring.

## **Bedroom Two**

 $3.28m \times 3.27m (10' 9" \times 10' 9")$  A double glazed window to the rear with blinds fitted, radiator and carpet flooring.

## **Bedroom Three**

 $3.06m \times 1.78m (10' 0" \times 5' 10")$  A double glazed window with blinds fitted, radiator and carpet flooring.