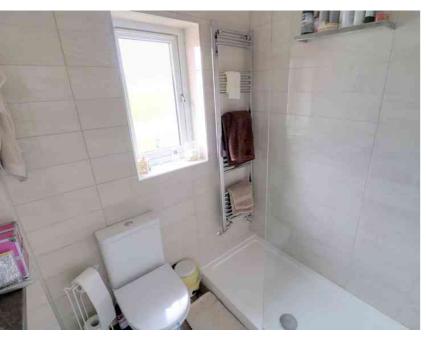

## **Shower Room**

1.85m x 1.67m (6' 1" x 5' 6") A walk in shower with rainfall shower with glass screen, low level w/c, vanity hand wash basin with storage, chrome towel radiator, double glazed window, tiled walls and tiled flooring.