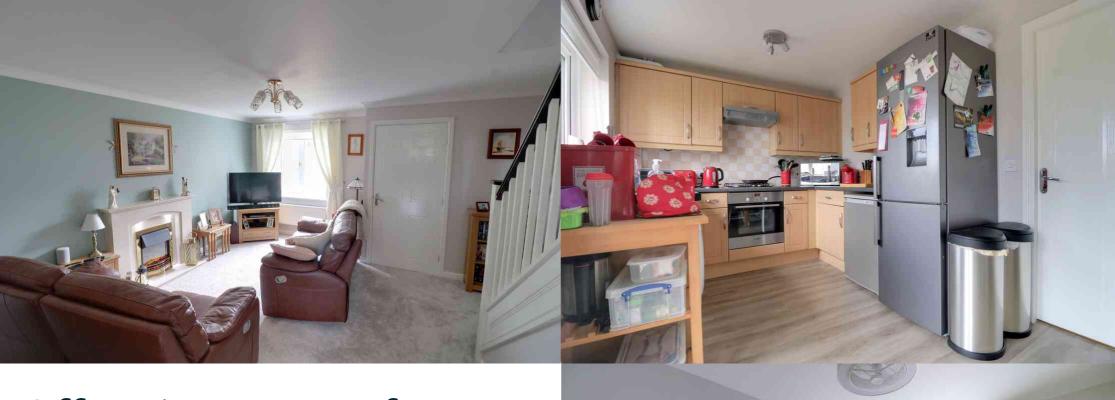

# Lounge

4.79m x 4.40m (15' 9" x 14' 5") A double glazed window to the front, electric fire and surround, radiator and carpet flooring.

#### Kitchen/Diner

A fitted kitchen with a range of wall and base units, oven with gas hobs and extractor over, stainless steel sink basin, plumbing for a washing machine, space for a fridge/freezer, space for a table/chairs, radiator, french doors to the rear garden, storage cupboard with shelving, cupboard with the convectional boiler located, double glazed window with blinds fitted and vinyl flooring.