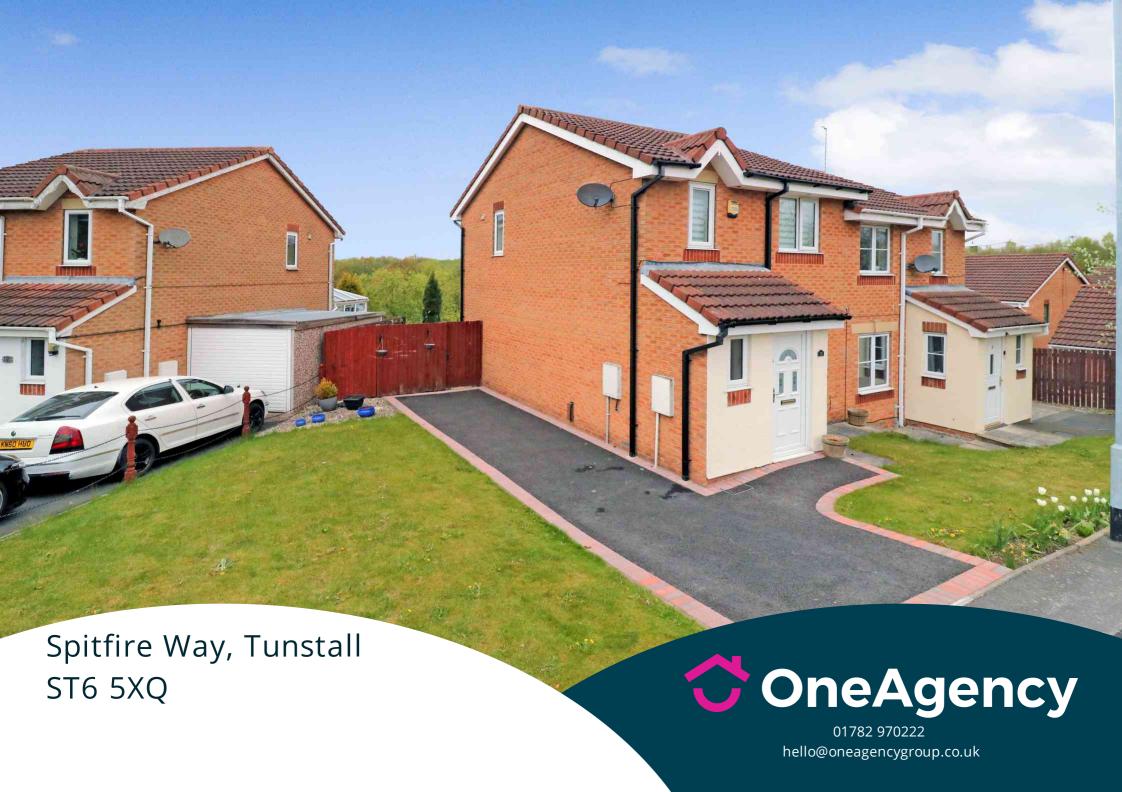

# Offers in Excess of £155,000

A well presented three bedroom semi-detached property which benefits from a generous front and rear garden and driveway for off road parking. Ideal for first time buyers on a popular development! Close to local amenities, commuter links and schools. Viewing is highly advised.

#### External

Front - A tarmac driveway with brick border for off road parking and lawned section.

Rear - A tiered garden with a paved and lawned section, artificial turf section then a further paved area with storage shed.