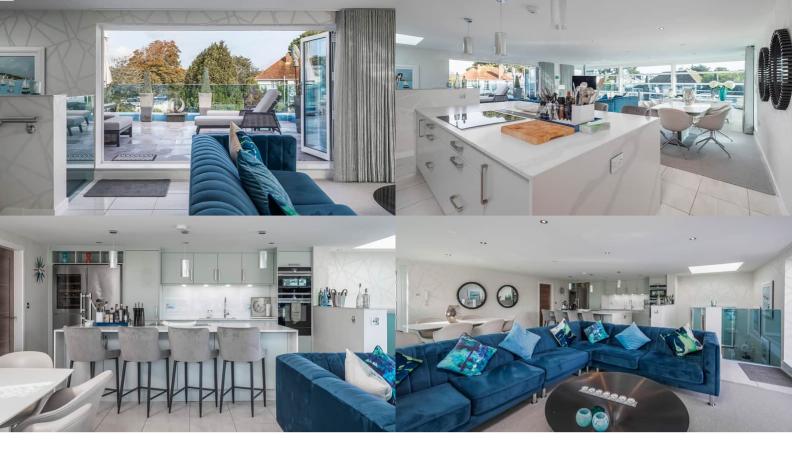

The main kitchen / dining / living area occupies the entire top level and is flanked on two sides by architectural glass windows and bi-fold doors making it a fantastically bright and airy space that pervades a sense of luxury penthouse living. Two large terraces allow for al fresco dining throughout the day and enjoying sundowners along with the evening sun. The ground floor has a wonderful formal lounge with sumptuous furnishings and floor-to-ceiling windows that open to the elements on two sides, yet still offers privacy due to the mature shrubbery planting around the property. All bedrooms feature plenty of fitted wardrobes and two have luxury en-suites. There is a third shower room situated directly opposite the third bedroom.