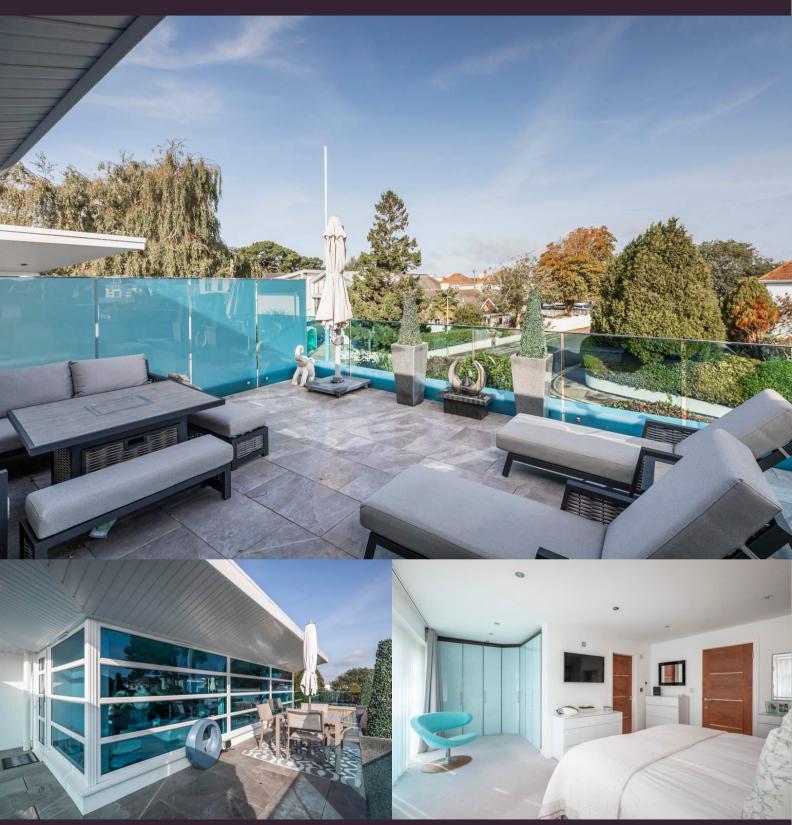

## About this property

A beautifully presented 3/4 bedroom detached house located on the famous Sandbanks Peninsula. This contemporary and spacious residence has been maintained to a high standard throughout and provides excellent accommodation for both a second home or main residence.

The main kitchen / dining / living area occupies the entire top level and is flanked on two sides by architectural glass windows and bi-fold doors making it a fantastically bright and airy space that pervades a sense of luxury penthouse living. Two large terraces allow for al fresco dining throughout the day and enjoying sundowners along with the evening sun. The ground floor has a wonderful formal lounge with sumptuous furnishings and floor-to-ceiling windows that open to the elements on two sides, yet still offers privacy due to the mature shrubbery planting around the property. All bedrooms feature plenty of fitted wardrobes and two have luxury en-suites. There is a third shower room situated directly opposite the third bedroom.

The property is also fitted with security cameras, an alarm system and under floor heating, which can be managed remotely. Outside has been designed to be almost maintenance free with a small garden and off road parking for several vehicles and a car port with an electric charging point. The property is very private and enclosed by brick walling and well stocked tree and shrub borders. Access to the property is either through a coded pedestrian gate or via the main remote controlled gate for vehicular access. This is a fantastic opportunity for someone looking for a holiday home or to explore the local area.