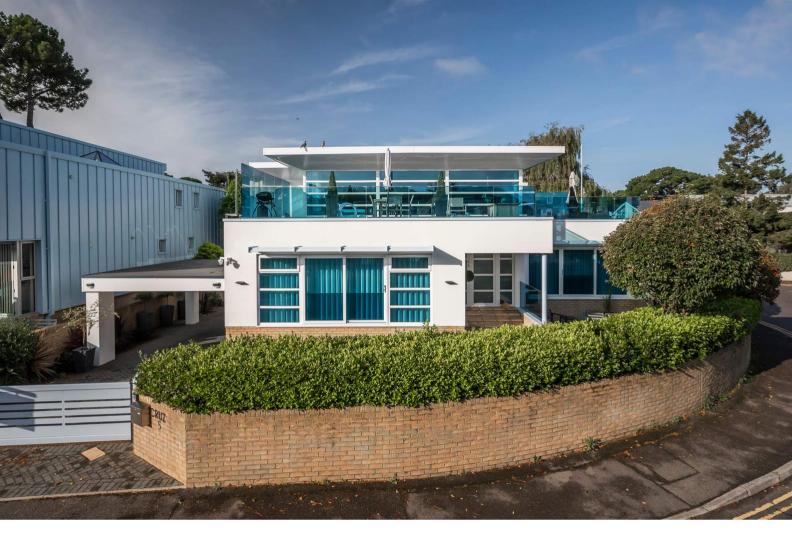

## About this property

A beautifully presented 3/4 bedroom detached house located on the famous Sandbanks Peninsula. This contemporary and spacious residence has been maintained to a high standard throughout and provides excellent accommodation for both a second home or main residence.

The property is also fitted with security cameras, an alarm system and under floor heating, which can be managed remotely. Outside has been designed to be almost maintenance free with a small garden and off road parking for several vehicles and a car port with an electric charging point. The property is very private and enclosed by brick walling and well stocked tree and shrub borders. Access to the property is either through a coded pedestrian gate or via the main remote controlled gate for vehicular access. This is a fantastic opportunity for someone looking for a holiday home or to explore the local area.