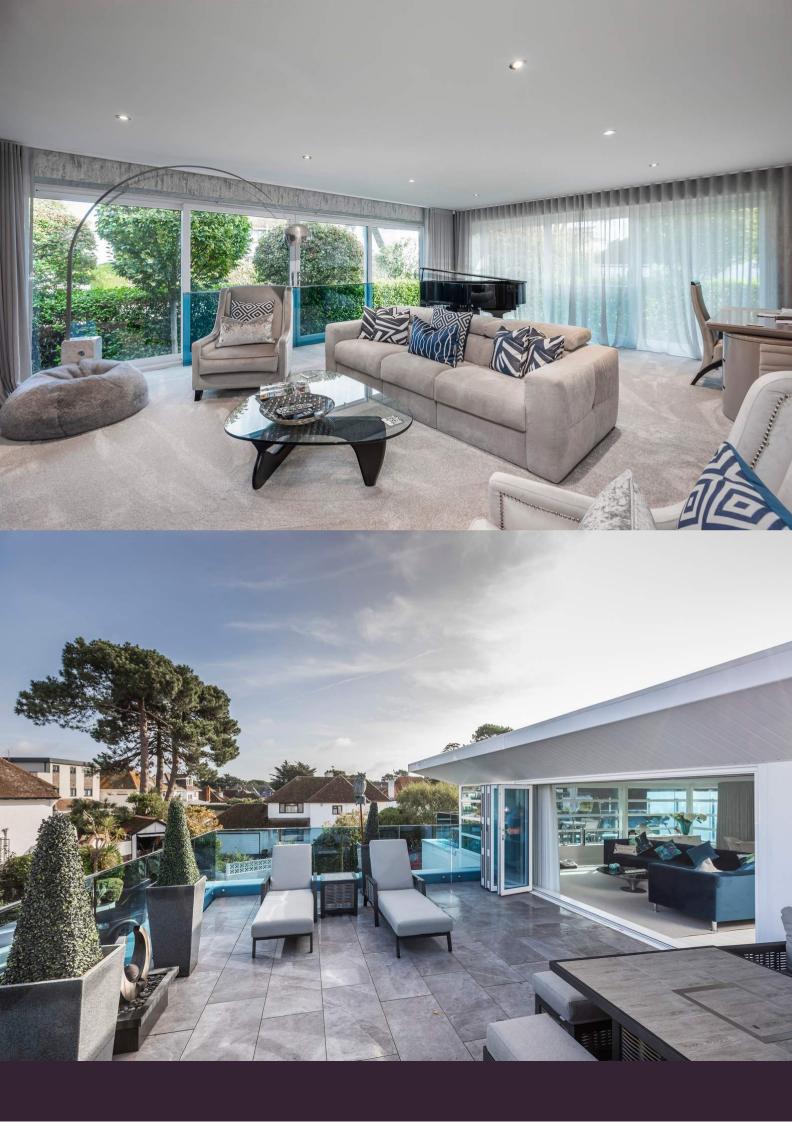

The main kitchen / dining / living area occupies the entire top level and is flanked on two sides by architectural glass windows and bi-fold doors making it a fantastically bright and airy space that pervades a sense of luxury penthouse living. Two large terraces allow for al fresco dining throughout the day and enjoying sundowners along with the evening sun. The ground floor has a wonderful formal lounge with sumptuous furnishings and floor-to-ceiling windows that open to the elements on two sides, yet still offers privacy due to the mature shrubbery planting around the property. All bedrooms feature plenty of fitted wardrobes and two have luxury en-suites. There is a third shower room situated directly opposite the third bedroom.