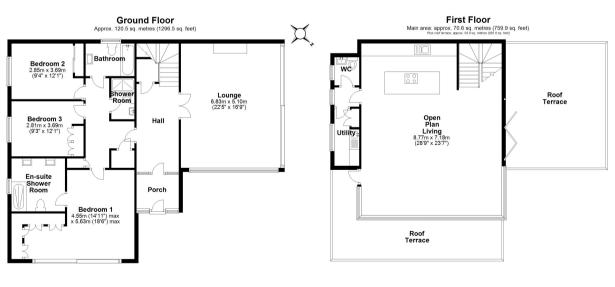

Main area: Approx. 191.0 sq. metres (2056.4 sq. feet)
Plus roof terrace, approx. 54.0 sq. metres (591.0 sq. feet)

Bournemouth Energy Floor Plans are provided for illustration/identification purposes only. Not drawn to scale, unless stated and accept no responsibility for any error, omission or mis-statement. Dimensions shown are to the earest 7.5 cm / 3 notices. Total approx area shown on the plan includes any external terraces, becomes and other external. To find out more about Bournemouth Energy please visit www.bournemoutheringy.co.uk (Tet. 0120).