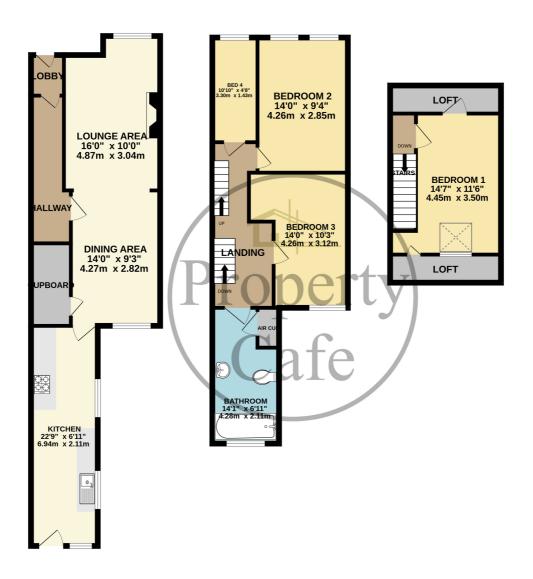

5 Chandler Road, Bexhill-on-Sea, East Sussex, TN39 3QN A Well Presented & Spacious Four Bed Victorian Terraced House £315,000 - Freehold

The Property Café is delighted to offer for sale this deceptively spacious four bedroom terraced house which is situated in this popular residential location and within easy reach of schools for most age groups and Bexhill town centre itself with its comprehensive range of shopping facilities, beach and mainline railway station. Benefits and accommodation comprise of an entrance porch, inner entrance hall, spacious lounge-diner and a modern fitted kitchen giving access onto the rear garden. To the first floor there are three bedrooms and a modern fitted bathroom. On the second floor is a further double bedroom. Further benefits include gas fired central heating and a good size rear garden. An internal viewing is strongly recommended to fully appreciate this spacious family home.

- A Four Bed Victorian Terraced Home
- Accommodation Split Over Three Floors
- Well Presented & Modern Throughout
  - Four Family Bedrooms
  - Spacious Through Lounge-Diner
- Central Heated & Double Glazed Throughout
  - Modern Fitted Kitchen & Bathroom