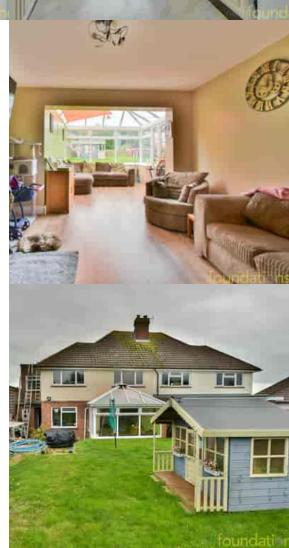

## **Double Glazed Conservatory**

 $10'\,10''\,x\,10'\,4''\,(3.30m\,x\,3.15m)$  Having a pleasant outlook over the rear garden with double doors leading onto the rear garden.

### Outside

To the rear is a good sized westerly facing garden, mainly lawned, four steps down to an area of concrete patio.

There is a private driveway to the front of the property with outside tap and power.

### Attached Garage

 $12' \ 3'' \ x \ 9' \ 11'' \ (3.73 m \ x \ 3.02 m)$  With power and light, door leading to the rear garden.