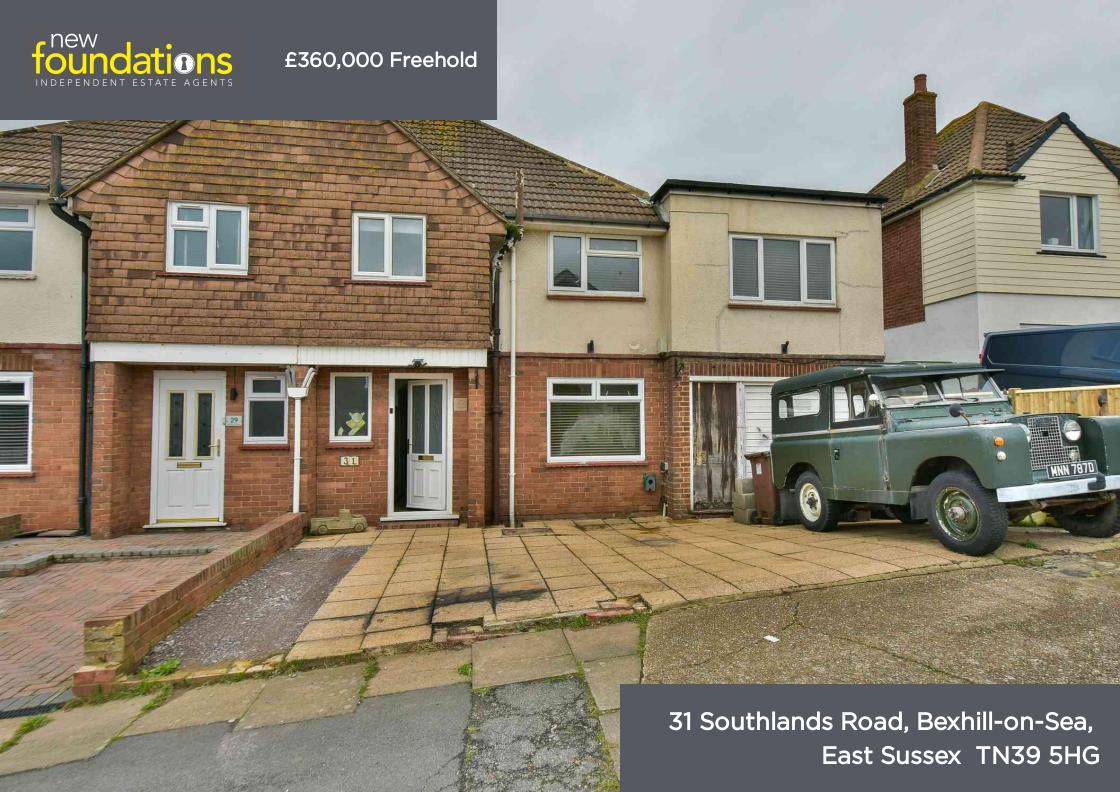

## PROPERTY DESCRIPTION

A four bedroom, semi detached house enjoying an attached garage and good sized rear garden. Other notable features include; double glazed conservatory and two reception rooms, en-suite to master bedroom, gardeners ground floor WC and private driveway. Conveniently situated for primary and senior schools and close to shopping facilities. EPC - D

## **Double Glazed Conservatory**

 $10'\,10''\,x\,10'\,4''\,(3.30m\,x\,3.15m)$  Having a pleasant outlook over the rear garden with double doors leading onto the rear garden.

### Outside

To the rear is a good sized westerly facing garden, mainly lawned, four steps down to an area of concrete patio.

There is a private driveway to the front of the property with outside tap and power.

### Kitchen

11' 10" x 8' 10" (3.61m x 2.69m) With range of fittings comprising; one and a half bowl sink unit with mixer tap and cupboards under, further range of cupboards and drawers with working surfaces over, range of matching wall mounted cupboards, space for gas cooker, slimline dishwasher, large fridge and separate freezer, wall mounted gas boiler, radiator, dual aspect with double glazed windows overlooking the rear and side, personal door to Garage.