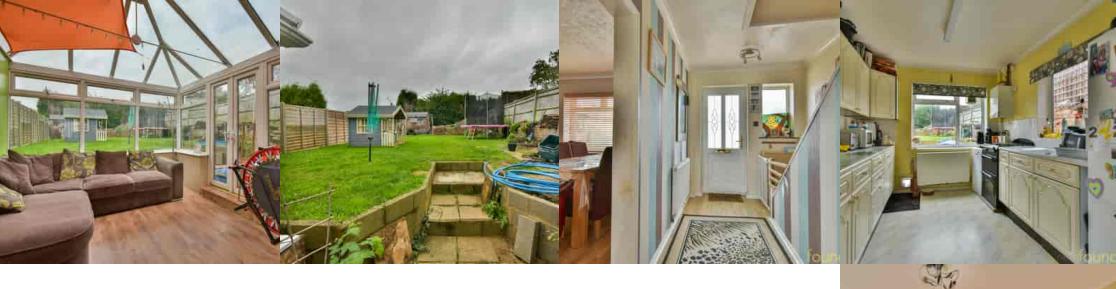

## PROPERTY DESCRIPTION

A four bedroom, semi detached house enjoying an attached garage and good sized rear garden. Other notable features include; double glazed conservatory and two reception rooms, en-suite to master bedroom, gardeners ground floor WC and private driveway. Conveniently situated for primary and senior schools and close to shopping facilities. EPC - D

### Outside

To the rear is a good sized westerly facing garden, mainly lawned, four steps down to an area of concrete patio.

There is a private driveway to the front of the property with outside tap and power.

### Entrance Hall

Double glazed front door leading to entrance hall with double glazed frosted glass window, radiator, under stairs, storage cupboard

### Kitchen

11' 10" x 8' 10" (3.61m x 2.69m) With range of fittings comprising; one and a half bowl sink unit with mixer tap and cupboards under, further range of cupboards and drawers with working surfaces over, range of matching wall mounted cupboards, space for gas cooker, slimline dishwasher, large fridge and separate freezer, wall mounted gas boiler, radiator, dual aspect with double glazed windows overlooking the rear and side, personal door to Garage.