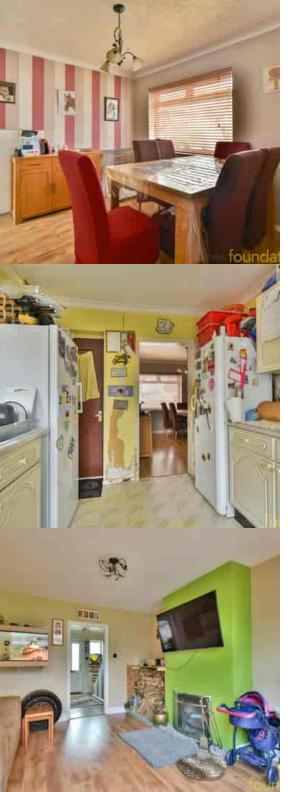

## Dining Room

10' 6"  $\times$  9' 11" (3.20m  $\times$  3.02m) With radiator, double glazed windows with outlook to front with door leading to Kitchen.

### Kitchen

11' 10" x 8' 10" (3.61m x 2.69m) With range of fittings comprising; one and a half bowl sink unit with mixer tap and cupboards under, further range of cupboards and drawers with working surfaces over, range of matching wall mounted cupboards, space for gas cooker, slimline dishwasher, large fridge and separate freezer, wall mounted gas boiler, radiator, dual aspect with double glazed windows overlooking the rear and side, personal door to Garage.

## Living Room

11' 11'' x 11' 10'' (3.63m x 3.61m) With fireplace and large opening leading to conservatory.