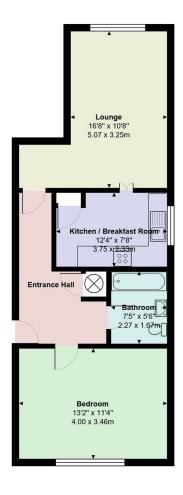

## 8 Sovereign House Stanwell Road, Ashford, Surrey. TW15 3QQ.

A larger than average and very spacious one double bedroom ground floor apartment, located close to local amenities and within walking distance of Ashford Mainline Station. The property boasts great size accommodation and comprises; entrance hall with storage, a modern kitchen with appliances and space to dine in, adjacent lounge with views over the communal gardens, fitted white bathroom with electric shower. To the rear is a garage in block and well tended communal grounds and refuse area. Viewings highly recommended. Available MID APRIL 2021 on an UNFURNISHED basis.