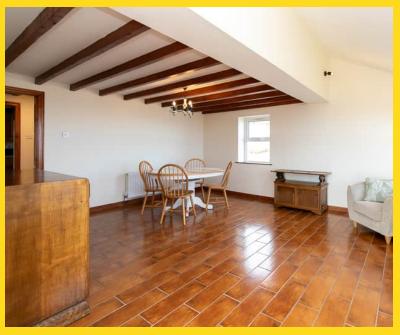

**Modern Extension**: Transitioning into the extended part of the home, you'll find a spacious dining room bathed in natural light, thanks to the south-facing French doors that open up to the garden and gable end windows providing stunning sea views. The well-appointed kitchen, utility room, and a convenient shower room complete this functional living space.