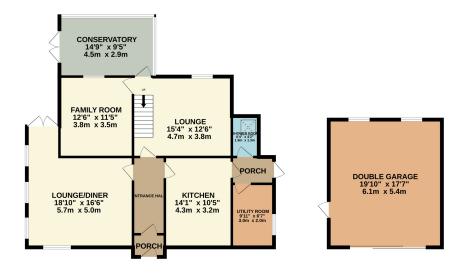

### **FLOORPLAN**

GROUND FLOOR 1419 sq.ft. (131.9 sq.m.) approx. 1ST FLOOR 695 sq.ft. (64.6 sq.m.) approx.

TOTAL FLOOR AREA: 2115 sq.ft. (196.5 sq.m.) approx.

Whilst every attempt has been made to ensure the accuracy of the floorplan contained here, measurements of doors, windows, rooms and any other terms are approximate and no responsibility is taken for any error, omission or mis-statement. This pain is for illustrative purposes only and should be used as such by any prospective purchaser. The services, systems and appliances shown have not been tested and no guarantee as to their operability or efficiency can be given.

Made with Metropix €2025

**DISCLAIMER:** Whilst Manxmove Ltd believe that these details are correct, neither Manxmove Ltd or their clients guarantee their accuracy in any way. Consequently, these details are not to be used to form part of any legally binding contract. Prospective purchasers or tenants are advised to visit this property to satisfy themselves as to the correctness of these details. Please note, we use wide angle camera lenses in order to show as much of each room as possible. This is not intended to mislead any prospective purchasers or tenants in any way and an honest verbal description is always available prior to viewing if required.