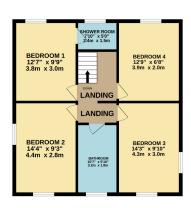

### **FLOORPLAN**

GROUND FLOOR 1419 sq.ft. (131.9 sq.m.) approx. 1ST FLOOR 695 sq.ft. (64.6 sq.m.) approx.

TOTAL FLOOR AREA: 2115 sq.ft. (196.5 sq.m.) approx.

Whilst every attempt has been made to ensure the accuracy of the floorplan contained here, measurements of doors, windows, rooms and any other terms are approximate and no responsibility is taken for any error, omission or mis-statement. This pain is for illustrative purposes only and should be used as such by any prospective purchaser. The services, systems and appliances shown have not been tested and no guarantee as to their operability or efficiency can be given.

Made with Metropix €2025

**DISCLAIMER:** Whilst Manxmove Ltd believe that these details are correct, neither Manxmove Ltd or their clients guarantee their accuracy in any way. Consequently, these details are not to be used to form part of any legally binding contract. Prospective purchasers or tenants are advised to visit this property to satisfy themselves as to the correctness of these details. Please note, we use wide angle camera lenses in order to show as much of each room as possible. This is not intended to mislead any prospective purchasers or tenants in any way and an honest verbal description is always available prior to viewing if required.