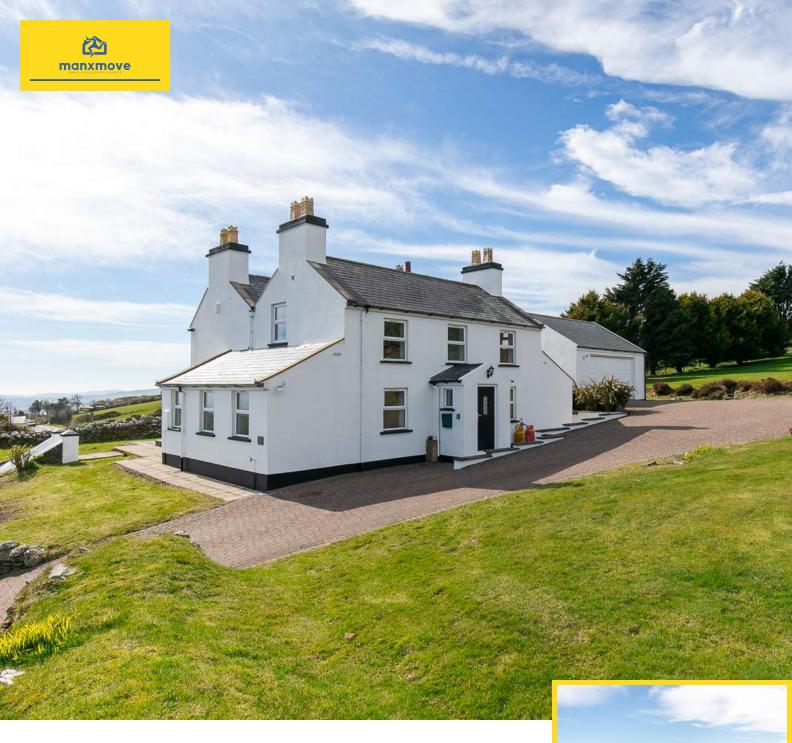

# Thie-Ny-Dreem, Laxey, Isle of Man. IM4 7PW

Manxmove Estate Agents are delighted to present Thie-Ny-Dhreem, a beautifully extended Manx cottage nestled on a meticulously maintained one-acre plot with uninterrupted sea views. This charming property offers a perfect blend of traditional character and modern convenience, making it an ideal family home.

#### PROPERTY DESCRIPTION

Manxmove Estate Agents are delighted to present Thie-Ny-Dhreem, a beautifully extended Manx cottage nestled on a meticulously maintained one-acre plot with un-interrupted sea views. This charming property offers a perfect blend of traditional character and modern convenience, making it an ideal family home.

**Garage and Parking**: The exterior features a detached double garage (which could be further developed subject to permissions) and a substantial block-paved driveway, providing plenty of parking.

Landscaping: The landscaped gardens offer a tranquil setting to enjoy the stunning views Easterly views towards The Cumbrian Mountains and Southerly aspect towards Laxey and Clay Head. The current owners have taken great pride in the upkeep of the grounds, ensuring that the grass is lush and vibrant, perfect for outdoor activities, gardening, or simply enjoying the serene surroundings.