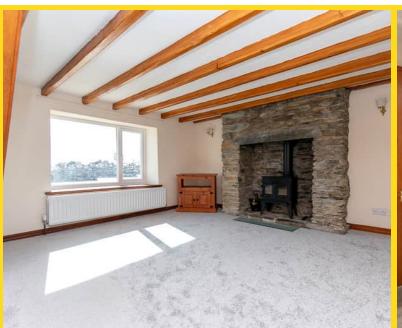

#### **Key Features:**

**Original Charm** - The cottage retains its original two reception rooms, one featuring a cozy cast iron multi-fuel burner, perfect for those chilly evenings. These spaces offer a warm and inviting atmosphere for relaxation and entertaining.

#### **FEATURES**

- Immaculate Detached Family Home
- Stunning Sea and Rural Views
- Highly Desirable Location in Laxey
- 4 Generous Reception Rooms

- 4 Bedrooms (1 En Suite) plus Bathroom
- Detached Double Garage
- Superb 1 Acre Plot
- No Onward Chain