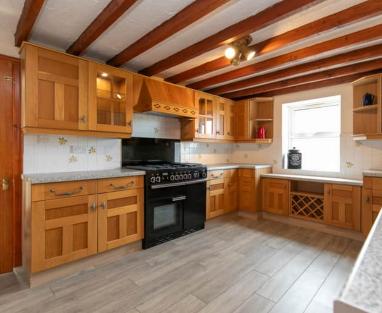

**Modern Extension**: Transitioning into the extended part of the home, you'll find a spacious dining room bathed in natural light, thanks to the south-facing French doors that open up to the garden and gable end windows providing stunning sea views. The well-appointed kitchen, utility room, and a convenient shower room complete this functional living space.