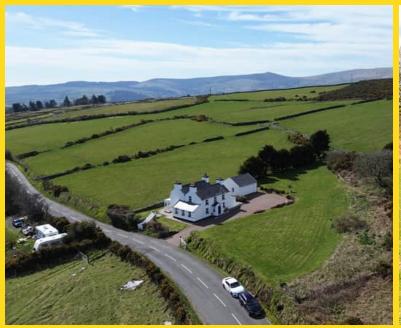

**Garage and Parking**: The exterior features a detached double garage (which could be further developed subject to permissions) and a substantial block-paved driveway, providing plenty of parking.

Landscaping: The landscaped gardens offer a tranquil setting to enjoy the stunning views Easterly views towards The Cumbrian Mountains and Southerly aspect towards Laxey and Clay Head. The current owners have taken great pride in the upkeep of the grounds, ensuring that the grass is lush and vibrant, perfect for outdoor activities, gardening, or simply enjoying the serene surroundings.

**Privacy**: This property offers a rare sense of privacy, allowing you to immerse yourself in the natural landscape without interruption. The expansive space provides ample room for a variety of outdoor pursuits, whether it's hosting family gatherings, creating a garden oasis, or simply relaxing in the peaceful environment.

#### **FEATURES**

- Immaculate Detached Family Home
- Stunning Sea and Rural Views
- Highly Desirable Location in Laxey
- 4 Generous Reception Rooms

- 4 Bedrooms (1 En Suite) plus Bathroom
- Detached Double Garage
- Superb 1 Acre Plot
- No Onward Chain