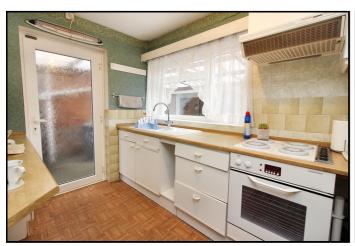

#### Kitchen:

Abt. 10' 7" x 6' 5" (2.95m x 1.96m) Parque style flooring. Worktops with a range of appliances. Splashback tiling. Side door to outside. Cooker with hob extractor.