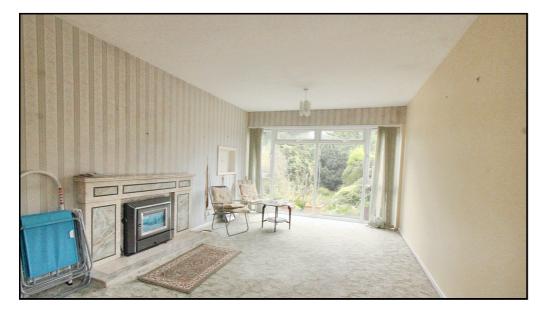

## Living Room/ Dining Room:

Abt. 19' 1" x 10' 8" (5.99m x 3.25m) Carpeted. Fireplace. Radiator. Wallpaper feature wall.