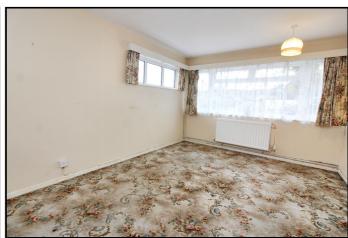

## **Principal Bedroom:**

Abt. 13' 8" x 10' 5" (4.17m x 3.17m) Carpeted. Fitted curtains. Fitted storage cupboard. Dual aspect. Radiator.

#### **Bedroom Two:**

Abt. 10' 2" x 9' 0" (3.10m x 2.74m) Wallpaper. Carpeted. Radiator. Fitted curtains.