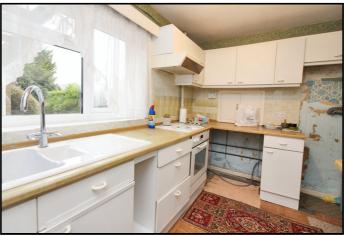

#### Kitchen:

Abt. 10' 7" x 6' 5" (2.95m x 1.96m) Parque style flooring. Worktops with a range of appliances. Splashback tiling. Side door to outside. Cooker with hob extractor.