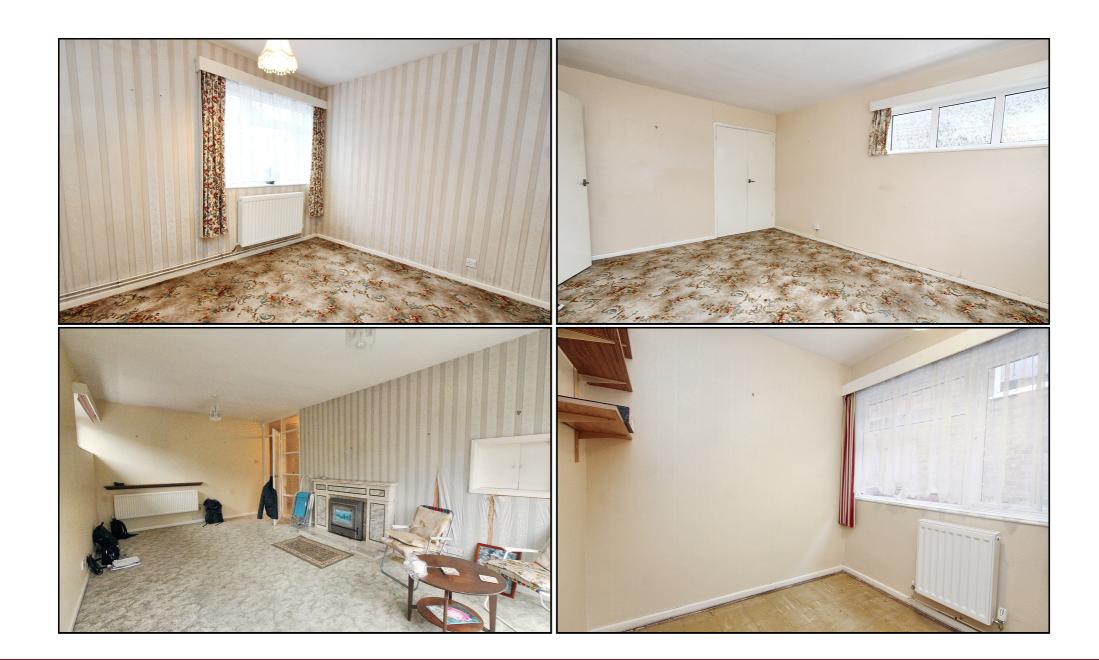

## Living Room/ Dining Room:

Abt. 19' 1" x 10' 8" (5.99m x 3.25m) Carpeted. Fireplace. Radiator. Wallpaper feature wall.

## **Principal Bedroom:**

Abt. 13' 8" x 10' 5" (4.17m x 3.17m) Carpeted. Fitted curtains. Fitted storage cupboard. Dual aspect. Radiator.

#### **Bedroom Two:**

Abt. 10' 2" x 9' 0" (3.10m x 2.74m) Wallpaper. Carpeted. Radiator. Fitted curtains.

#### **Bedroom Three:**

Abt. 7' 5" x 7' 2" (2.26m x 2.18m) Dual purpose room. Shelving fitted. Radiator. Fitted curtains.