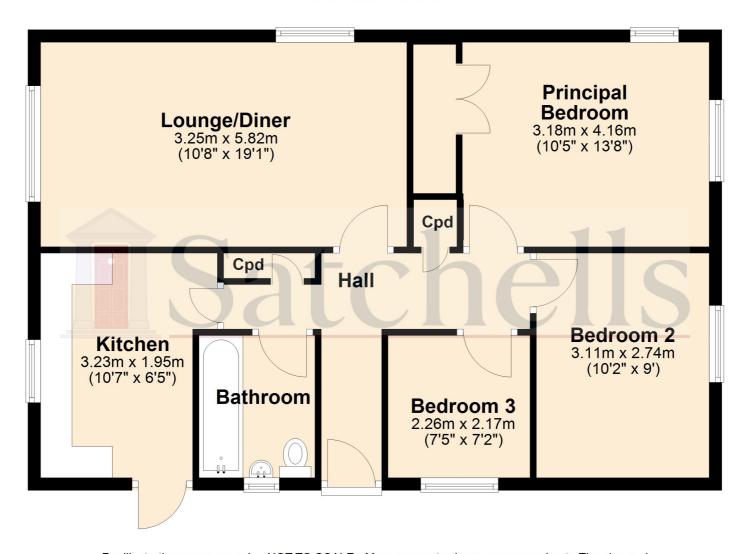

# **Ground Floor**

For illustrative purposes only - NOT TO SCALE - Measurements shown are approximate. The size and position of doors,windows,appliances and other features are approximate.

Plan produced using PlanUp.