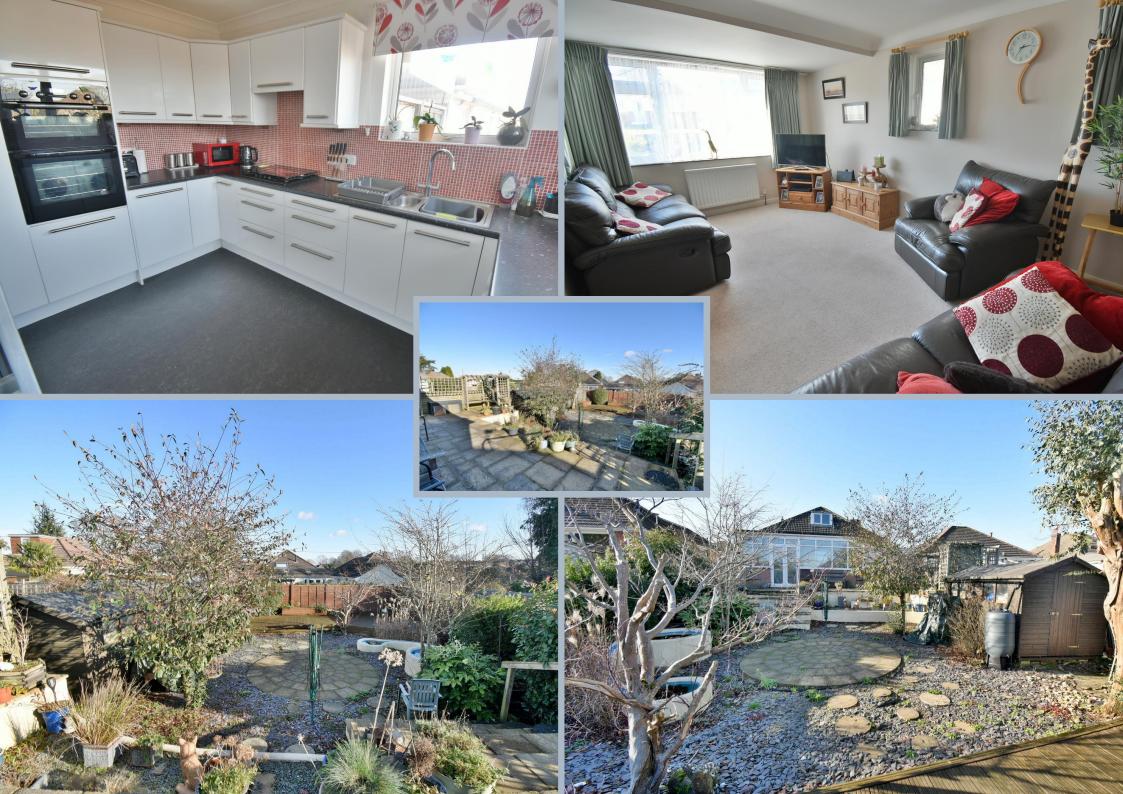

## FREEHOLD PRICE £415,000

A well-proportioned extended detached bungalow providing three bedrooms, serviced by an adapted wet/shower room, modern fitted white gloss kitchen, substantial double glazed conservatory, lounge/dining room and loft space with dormer window.

Other benefits include a modern 'Worcester' gas boiler, double glazing, entrance porch, driveway parking for several vehicles to a covered car port and a scenic private rear garden with sections of raised decking patios and a timber store.

The property requires some minimal modernisation, whilst the roof could allow for conversion (STPP)

- Double glazed door to immediate porch and door to:
- Entrance hall built in cupboards and hatch to the loft
- Living/dining room dual aspect with double glazed windows to the front and side aspect
- Kitchen modern fitted kitchen with a range of white gloss base and wall mounted
  units, worktops, integrated oven and grill, inset 4 ring gas hob with extractor over,
  one and a half bowl sink unit with window above, plumbing for a washing machine
  and dryer, window and door to the rear aspect and cupboard housing the
  'Worcester' boiler
- Conservatory/day room substantial triple aspect double glazed multi-purpose room overlooking the rear garden, single and double doors to the garden
- Bedroom one with a bay window and range of fitted wardrobes
- Bedroom two dual aspect
- Bedroom three window to the side aspect
- Shower room Adapted wet shower room with concertina glazed screen, wc, wash hand basin, window, fully tiled walls and a heated towel rail
- Outside Front driveway parking for several vehicles, with shrub borders enclosed by a dwarf wall and fencing and a convenient covered car port with timber gate to the rear garden
- Rear garden 60ft x 40ft well proportioned private garden with elevated views, raised patio, landscaped borders and circular patio, further section of raised decking, timber shed/store, mature shrubs and wooden panel fencing surround