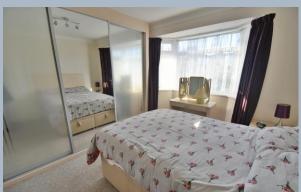

The property requires some minimal modernisation, whilst the roof could allow for conversion (STPP)

- Double glazed door to immediate porch and door to:
- Entrance hall built in cupboards and hatch to the loft
- Living/dining room dual aspect with double glazed windows to the front and side aspect
- Kitchen modern fitted kitchen with a range of white gloss base and wall mounted
  units, worktops, integrated oven and grill, inset 4 ring gas hob with extractor over,
  one and a half bowl sink unit with window above, plumbing for a washing machine
  and dryer, window and door to the rear aspect and cupboard housing the
  'Worcester' boiler
- Conservatory/day room substantial triple aspect double glazed multi-purpose room overlooking the rear garden, single and double doors to the garden
- Bedroom one with a bay window and range of fitted wardrobes
- Bedroom two dual aspect
- Bedroom three window to the side aspect
- Shower room Adapted wet shower room with concertina glazed screen, wc, wash hand basin, window, fully tiled walls and a heated towel rail
- Outside Front driveway parking for several vehicles, with shrub borders enclosed by a dwarf wall and fencing and a convenient covered car port with timber gate to the rear garden
- Rear garden 60ft x 40ft well proportioned private garden with elevated views, raised patio, landscaped borders and circular patio, further section of raised decking, timber shed/store, mature shrubs and wooden panel fencing surround