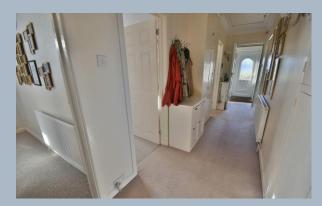

The property requires some minimal modernisation, whilst the roof could allow for conversion (STPP)

- Double glazed door to immediate porch and door to:
- Entrance hall built in cupboards and hatch to the loft
- Living/dining room dual aspect with double glazed windows to the front and side aspect
- Kitchen modern fitted kitchen with a range of white gloss base and wall mounted
  units, worktops, integrated oven and grill, inset 4 ring gas hob with extractor over,
  one and a half bowl sink unit with window above, plumbing for a washing machine
  and dryer, window and door to the rear aspect and cupboard housing the
  'Worcester' boiler
- Conservatory/day room substantial triple aspect double glazed multi-purpose room overlooking the rear garden, single and double doors to the garden
- Bedroom one with a bay window and range of fitted wardrobes
- Bedroom two dual aspect
- Bedroom three window to the side aspect
- Shower room Adapted wet shower room with concertina glazed screen, wc, wash hand basin, window, fully tiled walls and a heated towel rail
- Outside Front driveway parking for several vehicles, with shrub borders enclosed by a dwarf wall and fencing and a convenient covered car port with timber gate to the rear garden
- Rear garden 60ft x 40ft well proportioned private garden with elevated views, raised patio, landscaped borders and circular patio, further section of raised decking, timber shed/store, mature shrubs and wooden panel fencing surround