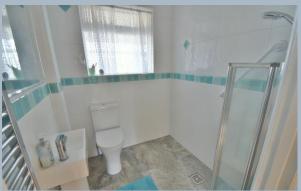

The property requires some minimal modernisation, whilst the roof could allow for conversion (STPP)

- Double glazed door to immediate porch and door to:
- Entrance hall built in cupboards and hatch to the loft
- Living/dining room dual aspect with double glazed windows to the front and side aspect
- Kitchen modern fitted kitchen with a range of white gloss base and wall mounted
  units, worktops, integrated oven and grill, inset 4 ring gas hob with extractor over,
  one and a half bowl sink unit with window above, plumbing for a washing machine
  and dryer, window and door to the rear aspect and cupboard housing the
  'Worcester' boiler
- Conservatory/day room substantial triple aspect double glazed multi-purpose room overlooking the rear garden, single and double doors to the garden
- Bedroom one with a bay window and range of fitted wardrobes
- Bedroom two dual aspect
- Bedroom three window to the side aspect
- Shower room Adapted wet shower room with concertina glazed screen, wc, wash hand basin, window, fully tiled walls and a heated towel rail
- Outside Front driveway parking for several vehicles, with shrub borders enclosed by a dwarf wall and fencing and a convenient covered car port with timber gate to the rear garden
- Rear garden 60ft x 40ft well proportioned private garden with elevated views, raised patio, landscaped borders and circular patio, further section of raised decking, timber shed/store, mature shrubs and wooden panel fencing surround