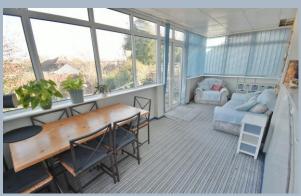

The property requires some minimal modernisation, whilst the roof could allow for conversion (STPP)

- Double glazed door to immediate porch and door to:
- Entrance hall built in cupboards and hatch to the loft
- Living/dining room dual aspect with double glazed windows to the front and side aspect
- Kitchen modern fitted kitchen with a range of white gloss base and wall mounted
  units, worktops, integrated oven and grill, inset 4 ring gas hob with extractor over,
  one and a half bowl sink unit with window above, plumbing for a washing machine
  and dryer, window and door to the rear aspect and cupboard housing the
  'Worcester' boiler
- Conservatory/day room substantial triple aspect double glazed multi-purpose room overlooking the rear garden, single and double doors to the garden
- Bedroom one with a bay window and range of fitted wardrobes
- Bedroom two dual aspect
- Bedroom three window to the side aspect
- Shower room Adapted wet shower room with concertina glazed screen, wc, wash hand basin, window, fully tiled walls and a heated towel rail
- Outside Front driveway parking for several vehicles, with shrub borders enclosed by a dwarf wall and fencing and a convenient covered car port with timber gate to the rear garden
- Rear garden 60ft x 40ft well proportioned private garden with elevated views, raised patio, landscaped borders and circular patio, further section of raised decking, timber shed/store, mature shrubs and wooden panel fencing surround