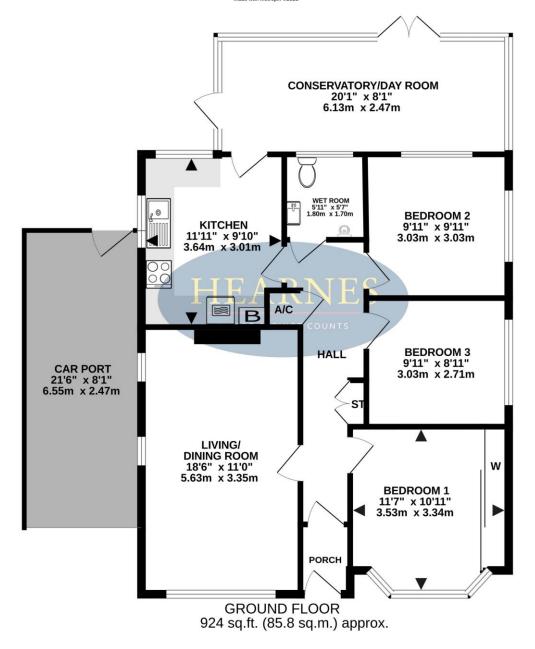

### TOTAL FLOOR AREA: 924 sq.ft. (85.8 sq.m.) approx.

Whilst every attempt has been made to ensure the accuracy of the floorplan contained here, measurements of doors, windows, rooms and any other items are approximate and no responsibility is taken for any eror, omission or mis-statement. This plan is for illustrative purposes only and should be used as such by any prospective purchaser. The services, systems and appliances shown have not been tested and no guarantee as to their orbitality or efficiency can be given.

Made with Metropix ©2025

6-8 Victoria Road, Ferndown, Dorset. BH22 9HZ Tel: 01202 890890 Email: ferndown@hearnes.com www.hearnes.com OFFICES ALSO AT: BOURNEMOUTH, POOLE, RINGWOOD & WIMBORNE