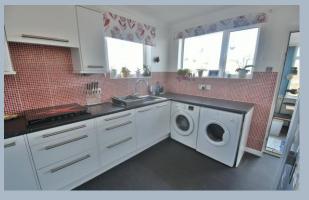

The property requires some minimal modernisation, whilst the roof could allow for conversion (STPP)

- Double glazed door to immediate porch and door to:
- Entrance hall built in cupboards and hatch to the loft
- Living/dining room dual aspect with double glazed windows to the front and side aspect
- Kitchen modern fitted kitchen with a range of white gloss base and wall mounted
  units, worktops, integrated oven and grill, inset 4 ring gas hob with extractor over,
  one and a half bowl sink unit with window above, plumbing for a washing machine
  and dryer, window and door to the rear aspect and cupboard housing the
  'Worcester' boiler
- Conservatory/day room substantial triple aspect double glazed multi-purpose room overlooking the rear garden, single and double doors to the garden
- Bedroom one with a bay window and range of fitted wardrobes
- Bedroom two dual aspect
- Bedroom three window to the side aspect
- Shower room Adapted wet shower room with concertina glazed screen, wc, wash hand basin, window, fully tiled walls and a heated towel rail
- Outside Front driveway parking for several vehicles, with shrub borders enclosed by a dwarf wall and fencing and a convenient covered car port with timber gate to the rear garden
- Rear garden 60ft x 40ft well proportioned private garden with elevated views, raised patio, landscaped borders and circular patio, further section of raised decking, timber shed/store, mature shrubs and wooden panel fencing surround