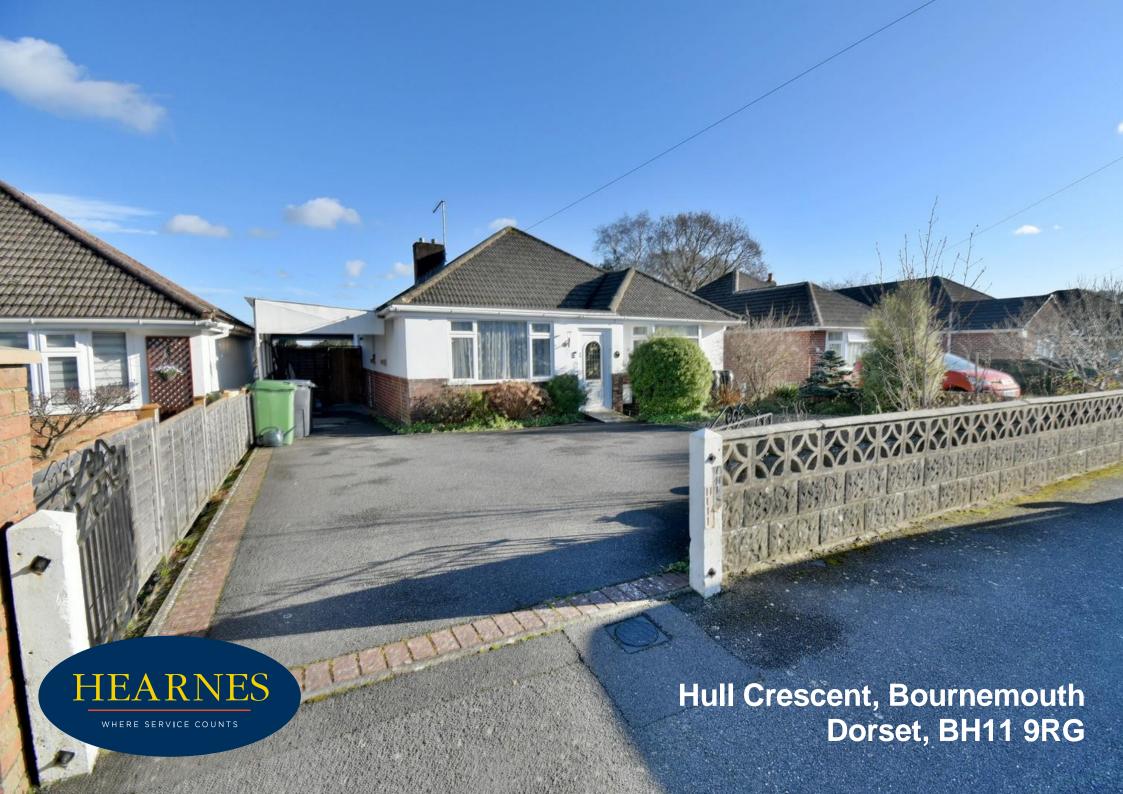

## FREEHOLD PRICE £415,000

A well-proportioned extended detached bungalow providing three bedrooms, serviced by an adapted wet/shower room, modern fitted white gloss kitchen, substantial double glazed conservatory, lounge/dining room and loft space with dormer window.

The property is set in an extremely convenient location on the fringes of Bearwood, with transport links to Poole, Bournemouth and Kinson with shops, facilities and regular bus services through Bearwood.

The property requires some minimal modernisation, whilst the roof could allow for conversion (STPP)

- Double glazed door to immediate porch and door to:
- Entrance hall built in cupboards and hatch to the loft
- Living/dining room dual aspect with double glazed windows to the front and side aspect
- Kitchen modern fitted kitchen with a range of white gloss base and wall mounted
  units, worktops, integrated oven and grill, inset 4 ring gas hob with extractor over,
  one and a half bowl sink unit with window above, plumbing for a washing machine
  and dryer, window and door to the rear aspect and cupboard housing the
  'Worcester' boiler
- Conservatory/day room substantial triple aspect double glazed multi-purpose room overlooking the rear garden, single and double doors to the garden
- Bedroom one with a bay window and range of fitted wardrobes
- Bedroom two dual aspect
- Bedroom three window to the side aspect
- Shower room Adapted wet shower room with concertina glazed screen, wc, wash hand basin, window, fully tiled walls and a heated towel rail
- Outside Front driveway parking for several vehicles, with shrub borders enclosed by a dwarf wall and fencing and a convenient covered car port with timber gate to the rear garden
- Rear garden 60ft x 40ft well proportioned private garden with elevated views, raised patio, landscaped borders and circular patio, further section of raised decking, timber shed/store, mature shrubs and wooden panel fencing surround