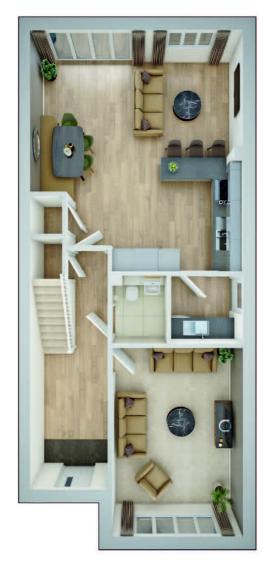

The Jasmine is a 3 bedroom semi-detached home with study, 2 reception rooms and 2 bathrooms.

At this stage there is a choice of internal finishes. Expected completion end of 2025. Reservations off plan. Register your interest today.

NOTE: images are for Plot 8 and used for illustrative purposes only

- Brand new 3 bedroom home
- Exclusive new development
- Study and utility room
- High specification throughout
- Village location
- Reservations off plan
- NHBC 10 year warranty