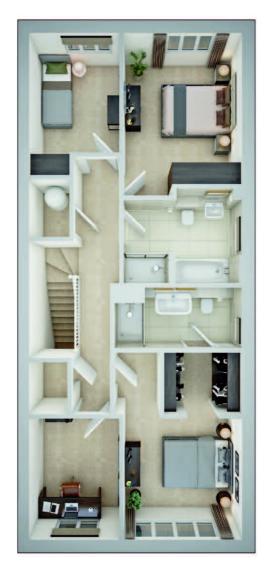

The Jasmine is a 3 bedroom semi-detached home with study, 2 reception rooms and 2 bathrooms.

At this stage there is a choice of internal finishes. Expected completion end of 2025. Reservations off plan. Register your interest today.

NOTE: images are for Plot 8 and used for illustrative purposes only

- Brand new 3 bedroom home
- Exclusive new development
- Study and utility room
- High specification throughout
- Village location
- Reservations off plan
- NHBC 10 year warranty