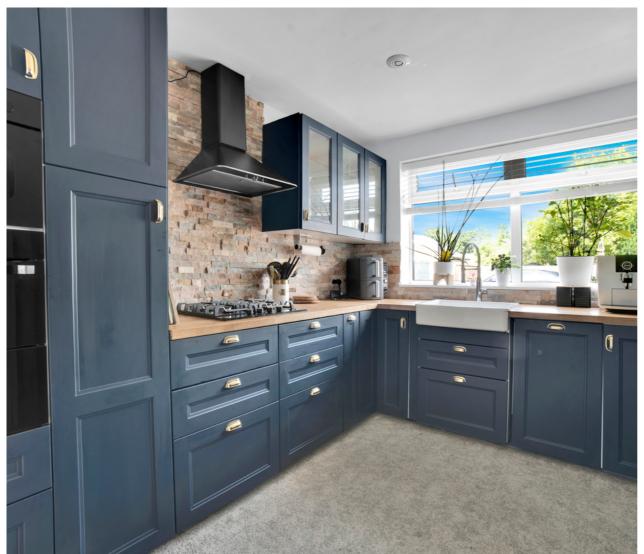

## 2 Wyatt Road, Staines-upon-Thames, Surrey. TW18 2AY.

2 Bedroom End of Terrace House - £465,000 Freehold

WELL PRESENTED, EXTENDED TWO BEDROOM END-TERRACED PROPERTY IDEALLY SITUATED ALONG SOUGHT AFTER ROAD WITHIN MOMENTS OF STAINES MAINLINE TRAIN STATION. The property benefits from a spacious lounge, dining room, modern fitted kitchen, two double bedrooms, modern white bathroom suite, secluded rear garden and off-street parking. Viewings Highly Recommended!