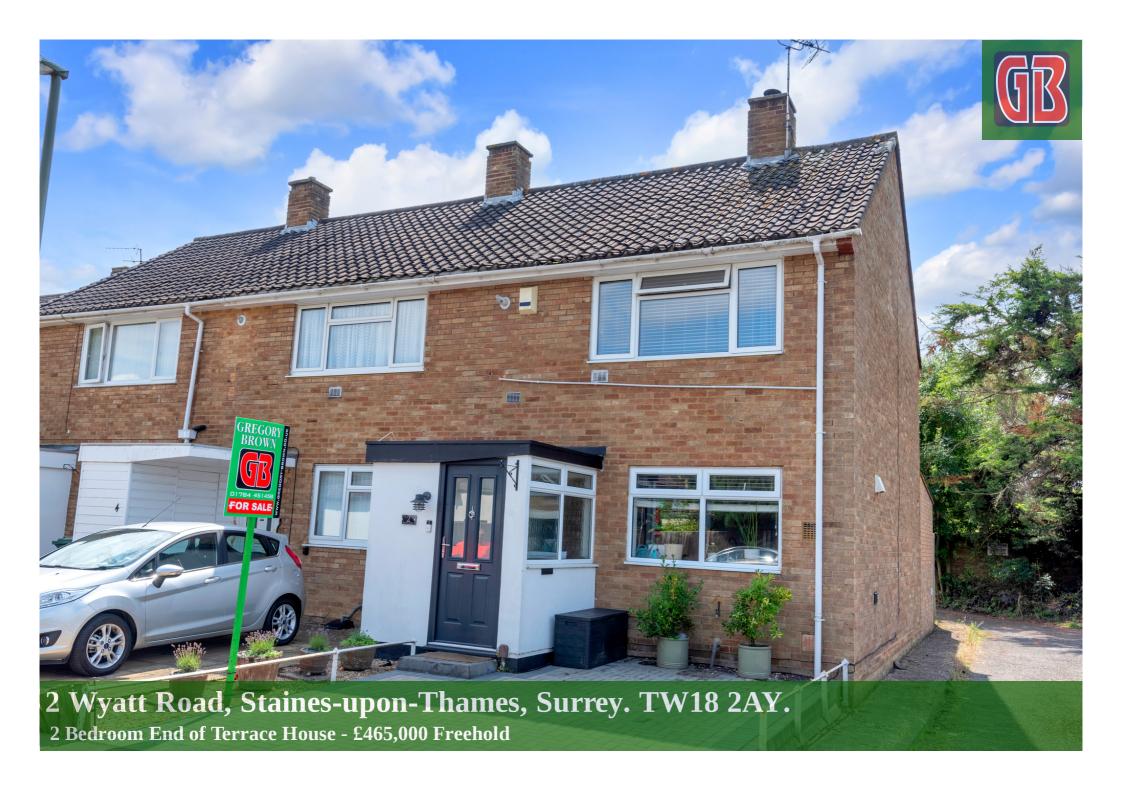

## 2 Wyatt Road, Staines-upon-Thames, Surrey. TW18 2AY.

2 Bedroom End of Terrace House - £465,000 Freehold

WELL PRESENTED, EXTENDED TWO BEDROOM END-TERRACED PROPERTY IDEALLY SITUATED ALONG SOUGHT AFTER ROAD WITHIN MOMENTS OF STAINES MAINLINE TRAIN STATION. The property benefits from a spacious lounge, dining room, modern fitted kitchen, two double bedrooms, modern white bathroom suite, secluded rear garden and off-street parking. Viewings Highly Recommended!