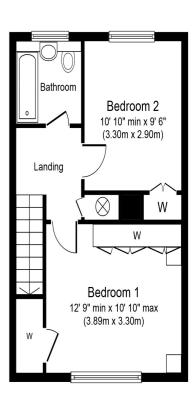

## **Key Features**

CLOSE TO MAINLINE TRAIN STATION
VERY WELL PRESENTED THROUGHOUT
EXTENDED
SPACIOUS ROOMS
IDEALLY POSITIONED FOR TOWN CENTRE & RIVER THAMES
PRIVATE REAR GARDEN
OFF-STREET PARKING

First Floor Approximate Floor Area 398 sq. ft. (37.0 sq. m.)