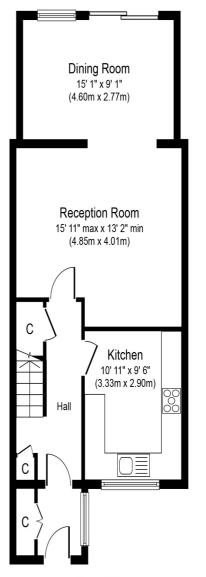

## 2 Wyatt Road, Staines-upon-Thames, Surrey. TW18 2AY.

2 Bedroom End of Terrace House - £465,000 Freehold

WELL PRESENTED, EXTENDED TWO BEDROOM END-TERRACED PROPERTY IDEALLY SITUATED ALONG SOUGHT AFTER ROAD WITHIN MOMENTS OF STAINES MAINLINE TRAIN STATION. The property benefits from a spacious lounge, dining room, modern fitted kitchen, two double bedrooms, modern white bathroom suite, secluded rear garden and off-street parking. Viewings Highly Recommended!

## **Key Features**

CLOSE TO MAINLINE TRAIN STATION
VERY WELL PRESENTED THROUGHOUT
EXTENDED
SPACIOUS ROOMS
IDEALLY POSITIONED FOR TOWN CENTRE & RIVER THAMES
PRIVATE REAR GARDEN
OFF-STREET PARKING

First Floor Approximate Floor Area 398 sq. ft. (37.0 sq. m.)