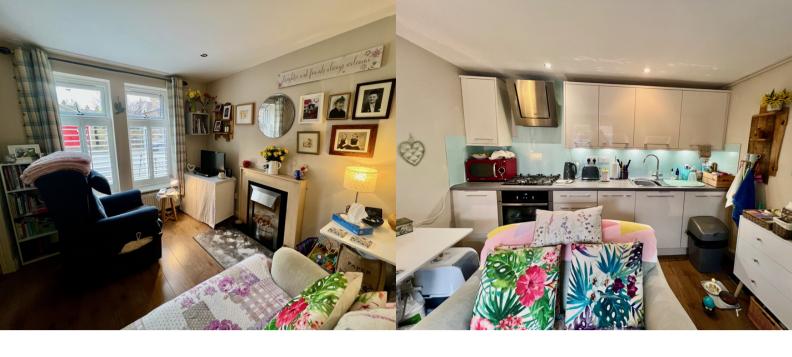

## Living Kitchen

UPVC double glazed windows with shutters to the front. Laminate floor, radiator and televison point.

Range of high gloss cream base and wall units having a complementary work surface over. Stainless steel sink with mixer tap. NEFF electic oven and gas hob. AEG extractor hood. Built in washing machine and slimline dishwasher. Under cupboard lighting. Cupboard housing Vaillant gas boiler.