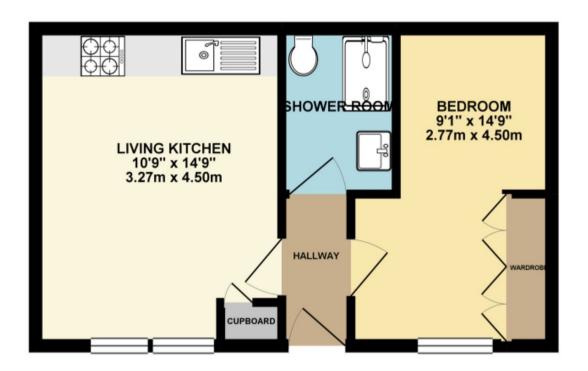

The property briefly comprises: entrance hallway, open plan living kitchen, double bedroom and shower room. Outside, there are two useful parking spaces. Viewing is essential to appreciate the location and accommodation on offer.

#### **Entrance Hall**

Double glazed entrance door to the front and laminate floor.

## Living Kitchen

UPVC double glazed windows with shutters to the front. Laminate floor, radiator and televison point.

Range of high gloss cream base and wall units having a complementary work surface over. Stainless steel sink with mixer tap. NEFF electic oven and gas hob. AEG extractor hood. Built in washing machine and slimline dishwasher. Under cupboard lighting. Cupboard housing Vaillant gas boiler.

### **Shower Room**

Modern two piece suite in white comprising of semi pedestal wash hand basin and low level WC. Step in shower cubicle with electric shower over. Extractor, down lighters and part tiled walls. Heated towel rail and fitted mirror with light.

## **Double Bedroom**

UPVC double glazed windows with shutters to the front. Two radiators and fitted bedroom furniture.

#### Outside

Two parking spaces