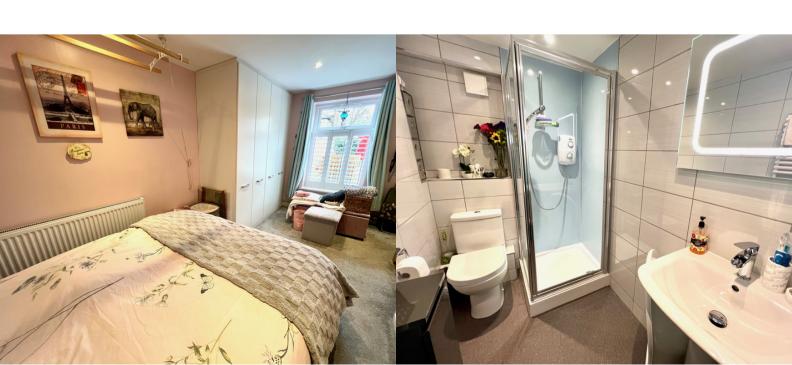

### **Shower Room**

Modern two piece suite in white comprising of semi pedestal wash hand basin and low level WC. Step in shower cubicle with electric shower over. Extractor, down lighters and part tiled walls. Heated towel rail and fitted mirror with light.

## **Double Bedroom**

UPVC double glazed windows with shutters to the front. Two radiators and fitted bedroom furniture.