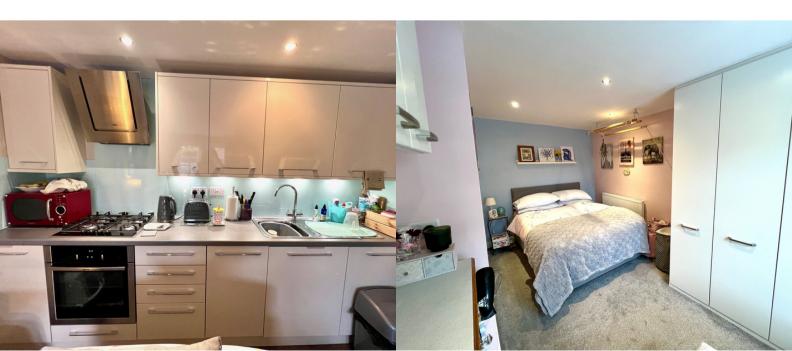

## Living Kitchen

UPVC double glazed windows with shutters to the front. Laminate floor, radiator and televison point.

Range of high gloss cream base and wall units having a complementary work surface over. Stainless steel sink with mixer tap. NEFF electic oven and gas hob. AEG extractor hood. Built in washing machine and slimline dishwasher. Under cupboard lighting. Cupboard housing Vaillant gas boiler.

## **Double Bedroom**

UPVC double glazed windows with shutters to the front. Two radiators and fitted bedroom furniture.