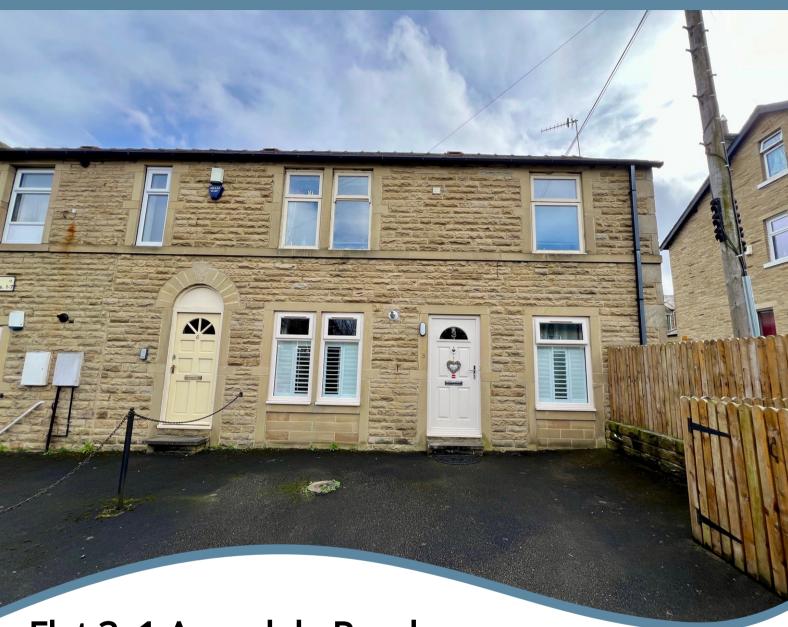

Flat 3, 1 Avondale Road, Shipley. BD18 4QN

- Ground Floor 1 Bedroom Apartment
- Gas Central Heating UPVC Double Glazing
- Open Plan Living Kitchen Built in Appliances
- Modern Kitchen and Shower Room
- 2 Parking Spaces
- Close to Amenities inc Bus and Rail Links

## PROPERTY DESCRIPTION

Well presented ground floor apartment, situated in the popular Avondale Road area of Shipley. Ideally placed for the amenities in both Shipley and Saltaire Village including the bus and rail network. The property has been refurbished in recent years by the current seller, benefiting from UPVC double glazing, gas central heating and modern kitchen with built in appliances and shower room.

The property briefly comprises: entrance hallway, open plan living kitchen, double bedroom and shower room. Outside, there are two useful parking spaces. Viewing is essential to appreciate the location and accommodation on offer.