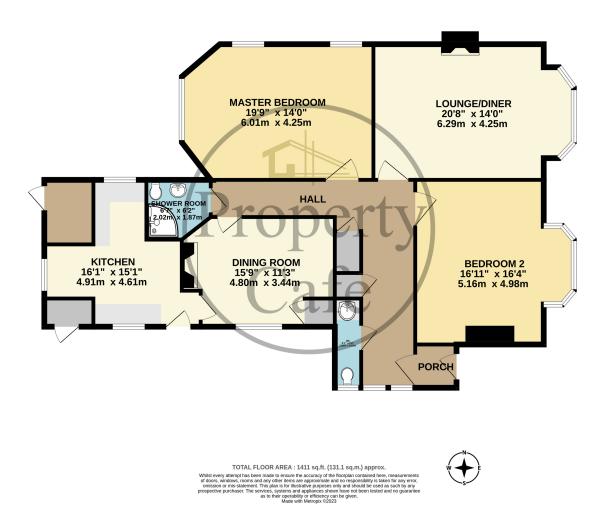

The Garden Flat 143 Dorset Road, Bexhill-on-Sea, East Sussex, TN40 2HU

£300,000





- Spacious Ground Floor Apartment
- Own Private Entrance
- Excellent Scope & Potential To Improve
- Allocated Off Road Parking Space
- Shared Front & Rear Garden
- Centrally Heated & Double Glazed
- Substantial Inner Hall With Storage
- Two Spacious Double Bedrooms
- Two Good Size Reception Rooms
- Basic Fitted Kitchen With Potential
- Flexible & Versatile Accommodation
- Great Potential To Improve
- Own Private Courtyard Area
- Modern Shower Rm & Sep W.C
- Sought After Location Close to Amenities
- Near The New Link Road
- Sold With No Onward Chain



GROUND FLOOR 1411 sq.ft. (131.1 sq.m.) approx.